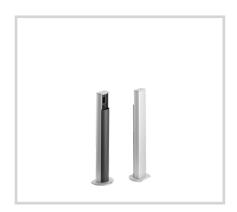

#### COL05N

Pair of disassembled columns equipped with base and support for keypad PNO/PNC, photocell FTC.S and proximity reader BE.PROXY. BE.PLAY can be installed with KC-BEPLAY accessory. **H= 0.5 m** 

#### COL<sub>12</sub>N

Pair of disassembled columns equipped with base and support for keypad PNO/PNC, photocell FTC.S and proximity reader BE.PROXY. BE.PLAY can be installed with KC-BEPLAY accessory. **H= 1 m** 