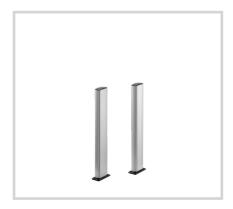

#### COL05N

Pair of disassembled columns equipped with base and support for keypad PNO/PNC, photocell FTC.S and proximity reader BE.PROXY. BE.PLAY can be installed with KC-BEPLAY accessory. **H= 0.5 m** 

#### COL<sub>12</sub>N

Pair of disassembled columns equipped with base and support for keypad PNO/PNC, photocell FTC.S and proximity reader BE.PROXY. BE.PLAY can be installed with KC-BEPLAY accessory. **H= 1 m** 