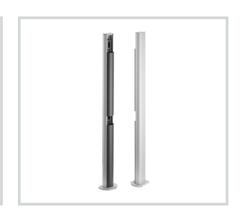

#### COL<sub>12</sub>N

Pair of disassembled columns equipped with base and support for keypad PNO/PNC, photocell FTC.S and proximity reader BE.PROXY. BE.PLAY can be installed with KC-BEPLAY accessory. **H= 1 m** 