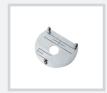

ell FTC.S and proximity reader BE.PROXY. BE.PLAY can be installed with KC-BEPLAY accessory. **H= 0.5 m** 

#### **COL10N**

Pair of disassembled columns equipped with base and support for selector CH or keypad PNO/PNC. BE.PLAY can be installed with KC-BEPLAY accessory.

H= 1 m

#### COL<sub>12</sub>N

Pair of disassembled columns equipped with base and support for keypad PNO/PNC, photocell FTC.S and proximity reader BE.PROXY. BE.PLAY can be installed with KC-BEPLAY accessory. **H= 1 m** 



### COL.P

Column in anodised aluminium with base, for the PUPILLA, PUPILLA.F photocell.  $H=0.5\ m$ 



#### **COL.BY**

Column pair for PUPILLA.R equipped with base and cover. H=0.5~m

AUTOMATISMI BENINCÀ SpA • Via del Capitello, 45 • 36066 Sandrigo (VI) ITALY • T +39 0444 751030 • sales@beninca.com



#### CEM

Counterplate to be cemented for COL10N base.