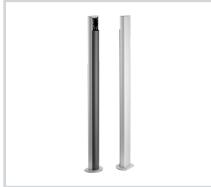

#### **COL10N**

Pair of disassembled columns equipped with base and support for selector CH or keypad PNO/PNC. BE.PLAY can be installed with KC-BEPLAY accessory.

H= 1 m