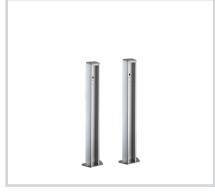

#### **COL10N**

Pair of disassembled columns equipped with base and support for selector CH or keypad PNO/PNC. BE.PLAY can be installed with KC-BEPLAY accessory.

H= 1 m