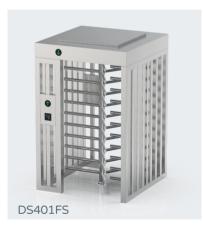

#### Model No. DS401FS

One door with rain cover type, single and bi-directional for adjustment.

Material: 304 stainless steel Size: 1460 \* 1460 \* 2300mm Net weight: 200kg/pcs Pass rate: 30 person/min Pass width: 625mm LED indicator: yes