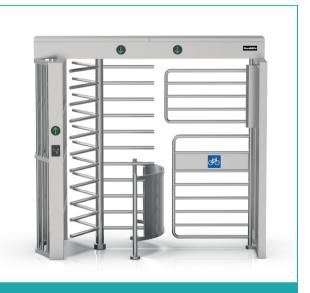

## Full Height Turnstile (with wide lane)

It supports 900mm for bicycle/wheelchair access, and supports 660mm standard gate for pedestrian access, which provides a high safety and convenient access solution.

#### Model No. DS408 (wheelchair)

Turnstile with wheelchair gate for pedestrian and handicapped access.

Material: 304 stainless steel Size: 2450 \* 1260 \* 2300mm Net weight: 380kg/pcs Pass rate: 30 person/min Pass width: 2 lanes, 660mm/lane for pedestrian, 900mm/lane for wheelchair LED indicator: yes