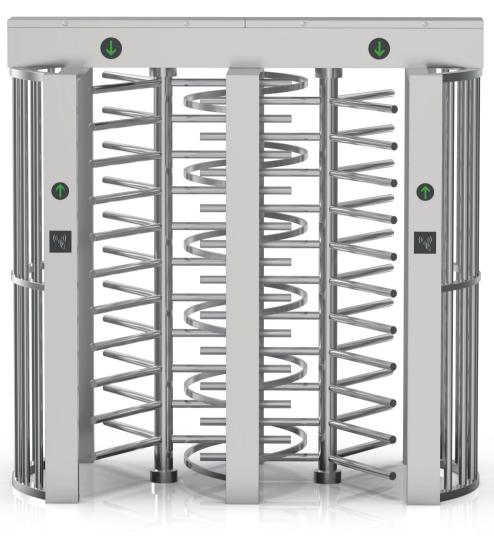

## Model No. DS412

- Full Height turnstile DS412 is the secure turnkey solutions for events that have high-security request, industrial enterprises, stadium, football field, for instance.
- It is long-lasting durable, strong and robust for indoor and outdoor used, as all material is rigid, anti-rust and waterproof full brushed stainless steel.

Material: 304 stainless steel Size: 2200 \* 1250 \* 2300mm Net weight: 350kg/pcs Pass rate: 30 person/min (one lane) Pass width: 2 lanes, 675mm/lane