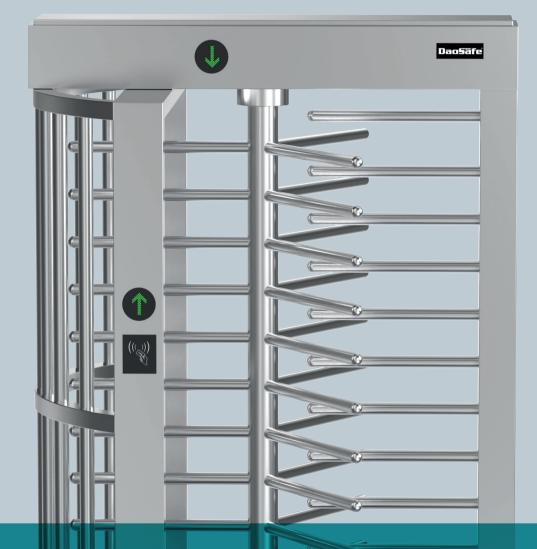

#### Model No. DS411

Full height turnstile DS411 is designed to provide entry access control solutions in places that need high security, such as prison, stadium and construction site.

Material: 304 stainless steel Size: 1460 \* 1250 \* 2300mm Net weight: 200kg/pcs Passage width: 650mm Pass rate: 30 person/min Working environment: indoor/outdoor