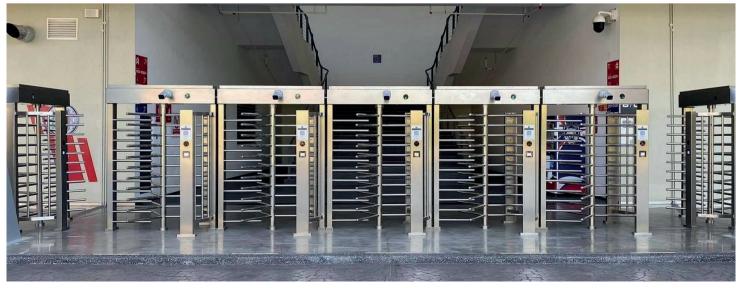

ycle LED indicator: yes

## Full Height Turnstile (with canopy)



It's ideal for outdoor enviroments, as the solid rain protection roof is designed to resist bad weather and intrusions.



#### Model No. DS401FS

One door with rain cover type, single and bi-directional for adjustment.

Material: 304 stainless steel Size: 1460 \* 1460 \* 2300mm Net weight: 200kg/pcs Pass rate: 30 person/min Pass width: 625mm LED indicator: yes



#### Model No. DS402FS

The model is rain cover double-door type, and bi-directional passage control.

Material: 304 stainless steel Size: 2200 \* 1460 \* 2300mm Net weight: 400kg/pcs Pass rate: 30 person/min Pass width: 2 lanes, 625mm/lane LED indicator: yes

## Full Height Turnstile Overview



















www.daosafe.eu







## **Project Reference**









# DaoSáfe

Email: sales@daosafe.eu Web: www.daosafe.eu