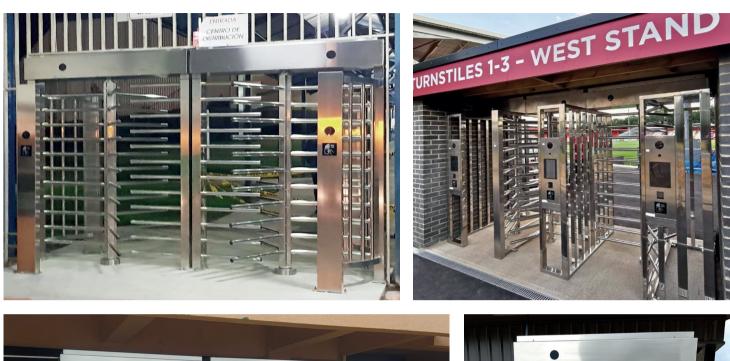

bicycle LED indicator: yes

## Full Height Turnstile (with canopy)



It's ideal for outdoor enviroments, as the solid rain protection roof is designed to resist bad weather and intrusions.



#### Model No. DS401FS

One door with rain cover type, single and bi-directional for adjustment.

Material: 304 stainless steel Size: 1460 \* 1460 \* 2300mm Net weight: 200kg/pcs Pass rate: 30 person/min Pass width: 625mm LED indicator: yes



#### Model No. DS402FS

The model is rain cover double-door type, and bi-directional passage control.

Material: 304 stainless steel Size: 2200 \* 1460 \* 2300mm Net weight: 400kg/pcs Pass rate: 30 person/min Pass width: 2 lanes, 625mm/lane LED indicator: yes

## Full Height Turnstile Overview



















www.daosafe.eu







## **Project Reference**









# DaoSáfe

Email: sales@daosafe.eu Web: www.daosafe.eu