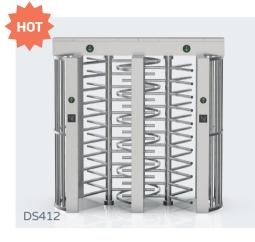

## Model No. DS412

- Full Height turnstile DS412 is the secure turnkey solutions for events that have high-security request, industrial enterprises, stadium, football field, for instance.
- It is long-lasting durable, strong and robust for indoor and outdoor used, as all material is rigid, anti-rust and waterproof full brushed stainless steel.

Material: 304 stainless steel Size: 2200 \* 1250 \* 2300mm Net weight: 350kg/pcs Pass rate: 30 person/min (one lane) Pass width: 2 lanes, 675mm/lane