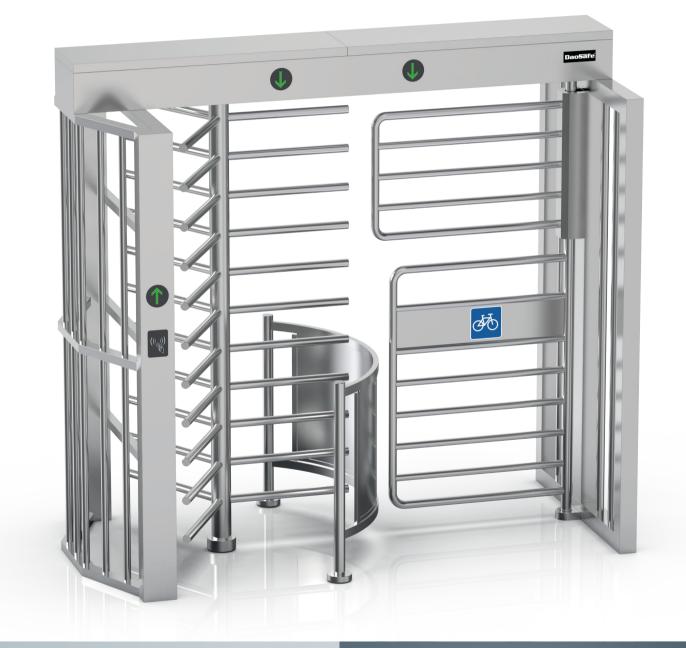

## Full Height Turnstile (with wide lane)

It supports 900mm for bicycle/wheelchair access, and supports 660mm standard gate for pedestrian access, which provides a high safety and convenient access solution.

#### Model No. DS408 (wheelchair)

Turnstile with wheelchair gate for pedestrian and handicapped access.

Material: 304 stainless steel Size: 2450 \* 1260 \* 2300mm Net weight: 380kg/pcs Pass rate: 30 person/min Pass width: 2 lanes, 660mm/lane for pedestrian, 900mm/lane for wheelchair LED indicator: yes

#### Model No. DS409 (bicycle)

Turnstile with bicycle gate for pedeatrian and rider access.

Material: 304 stainless steel Size: 2450 \* 1260 \* 2300mm Net weight: 380kg/pcs Pass rate: 30 person/min Pass width: 2 lanes, 660mm/lane for pedestrian, 900mm/lane for bicycle LED indicator: yes