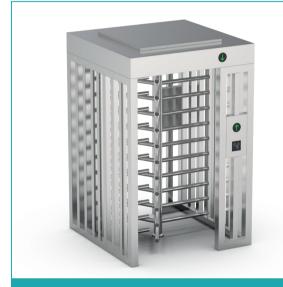

#### Model No. DS411

Full height turnstile DS411 is designed to provide entry access control solutions in places that need high security, such as prison, stadium and construction site.

Material: 304 stainless steel Size: 1460 \* 1250 \* 2300mm Net weight: 200kg/pcs Passage width: 650mm Pass rate: 30 person/min Working environment: indoor/outdoor