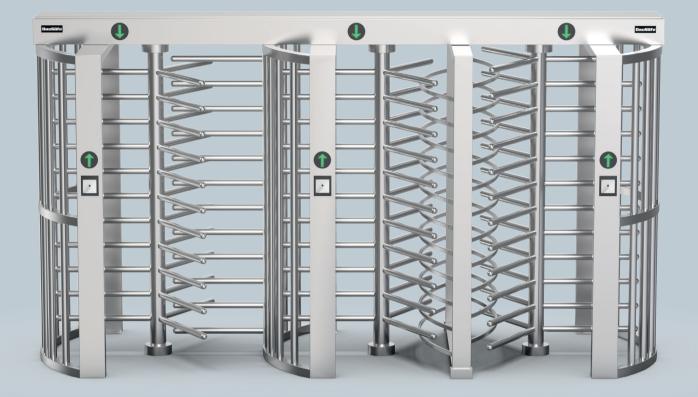

## Full Height Turnstile

## Full Height Turnstile

Full height turnstile is the highest security kind of turnstile, which can make stricter Force control than other type.

## Full Height Turnstile Overview

www.daosafe.eu