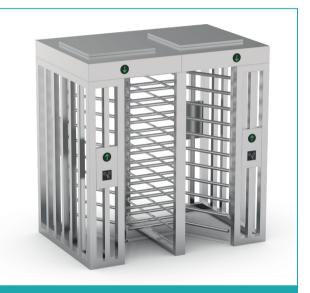

## Model No. DS412

- Full Height turnstile DS412 is the secure turnkey solutions for events that have high-security request, industrial enterprises, stadium, football field, for instance.
- It is long-lasting durable, strong and robust for indoor and outdoor used, as all material is rigid, anti-rust and waterproof full brushed stainless steel.

Material: 304 stainless steel Size: 2200 \* 1250 \* 2300mm Net weight: 350kg/pcs Pass rate: 30 person/min (one lane) Pass width: 2 lanes, 675mm/lane