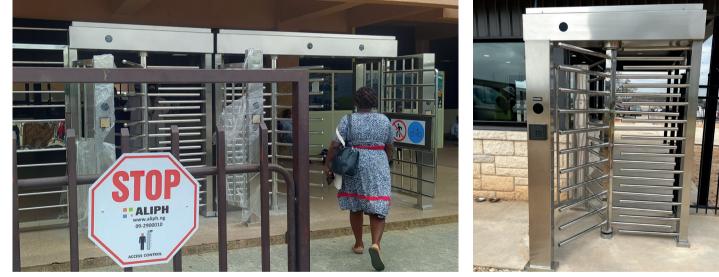

icycle LED indicator: yes

## Full Height Turnstile (with canopy)



It's ideal for outdoor enviroments, as the solid rain protection roof is designed to resist bad weather and intrusions.



#### Model No. DS401FS

One door with rain cover type, single and bi-directional for adjustment.

Material: 304 stainless steel Size: 1460 \* 1460 \* 2300mm Net weight: 200kg/pcs Pass rate: 30 person/min Pass width: 625mm LED indicator: yes



#### Model No. DS402FS

The model is rain cover double-door type, and bi-directional passage control.

Material: 304 stainless steel Size: 2200 \* 1460 \* 2300mm Net weight: 400kg/pcs Pass rate: 30 person/min Pass width: 2 lanes, 625mm/lane LED indicator: yes

## Full Height Turnstile Overview



















www.daosafe.eu







## **Project Reference**









# DaoSáfe

Email: sales@daosafe.eu Web: www.daosafe.eu