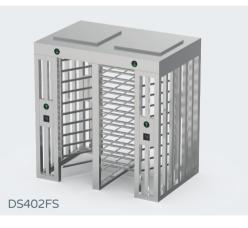

#### Model No. DS402FS

The model is rain cover double-door type, and bi-directional passage control.

Material: 304 stainless steel Size: 2200 \* 1460 \* 2300mm Net weight: 400kg/pcs Pass rate: 30 person/min Pass width: 2 lanes, 625mm/lane LED indicator: yes