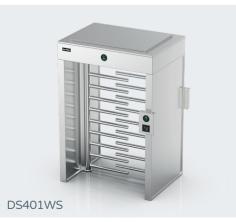

#### Model No. DS408 (wheelchair)

Turnstile with wheelchair gate for pedestrian and handicapped access.

Material: 304 stainless steel Size: 2450 \* 1260 \* 2300mm Net weight: 380kg/pcs Pass rate: 30 person/min Pass width: 2 lanes, 660mm/lane for pedestrian, 900mm/lane for wheelchair LED indicator: yes