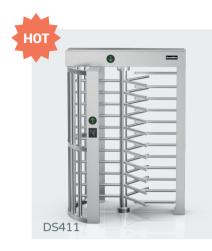

#### Model No. DS411

Full height turnstile DS411 is designed to provide entry access control solutions in places that need high security, such as prison, stadium and construction site.

Material: 304 stainless steel Size: 1460 \* 1250 \* 2300mm Net weight: 200kg/pcs Passage width: 650mm Pass rate: 30 person/min Working environment: indoor/outdoor