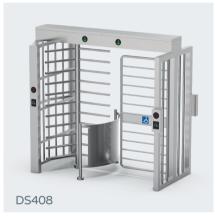

#### Model No. DS408 (wheelchair)

Turnstile with wheelchair gate for pedestrian and handicapped access.

Material: 304 stainless steel Size: 2450 \* 1260 \* 2300mm Net weight: 380kg/pcs Pass rate: 30 person/min Pass width: 2 lanes, 660mm/lane for pedestrian, 900mm/lane for wheelchair LED indicator: yes