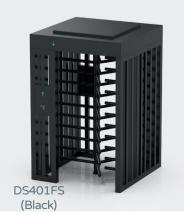

#### Model No. DS401FS

One door with rain cover type, single and bi-directional for adjustment.

Material: 304 stainless steel Size: 1460 \* 1460 \* 2300mm Net weight: 200kg/pcs Pass rate: 30 person/min Pass width: 625mm LED indicator: yes