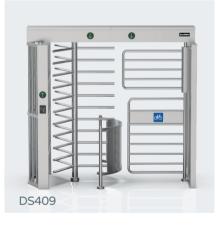

#### Model No. DS409 (bicycle)

Turnstile with bicycle gate for pedeatrian and rider access.

Material: 304 stainless steel Size: 2450 \* 1260 \* 2300mm Net weight: 380kg/pcs Pass rate: 30 person/min Pass width: 2 lanes, 660mm/lane for pedestrian, 900mm/lane for bicycle LED indicator: yes