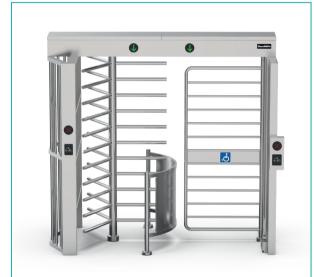

## Full Height Turnstile (with wide lane)

It supports 900mm for bicycle/wheelchair access, and supports 660mm standard gate for pedestrian access, which provides a high safety and convenient access solution.

#### Model No. DS408 (wheelchair)

Turnstile with wheelchair gate for pedestrian and handicapped access.

Material: 304 stainless steel Size: 2450 \* 1260 \* 2300mm Net weight: 380kg/pcs Pass rate: 30 person/min Pass width: 2 lanes, 660mm/lane for pedestrian, 900mm/lane for wheelchair LED indicator: yes