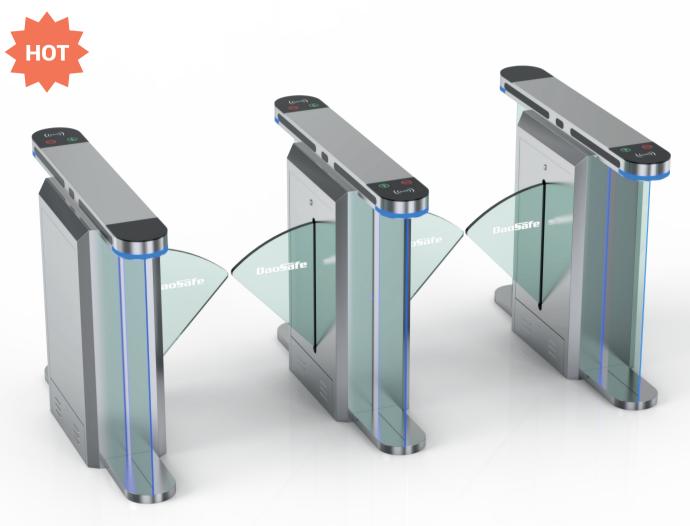

### Super- elegant and European stylish turnstiles

DS-Q30 Quantum optical flap turnstile is the most sturdy and reliable model, designed with classic black, white color appearance, elegant and timeless pairing, perfect for using at high end applications.

Integrated mold production to ensure the high quality guaranteed and adopt robot for weld to improve the high technological level.

Material: steel + white and black

stoving varnish + tempered glass

Size: 1400 \* 280 \* 978mm

Net weight: 65kg/pcs

Pass rate: 45 person/min

Pass width: 600mm

LED indicator: yes