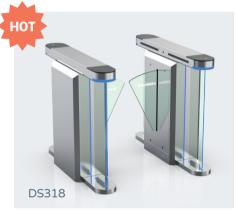

#### Model No. DS318

- The white tempered glass side panels with dazzling LED light which are more attractive and impressive, easily to catch pedestrian's eyes and enhance the artistry of the sites. The black tempered glass on the card panel which are firm and solid, not easy to be scratched.
- Waterproof: IP65 level, no afraid of water or rain. It is ideal for both indoor and outdoor settings.

Material: 304 stainless steel + acrylic glass

Size: 1200 \* 185 \* 1000mm Net weight: 70kg/pcs Pass rate: 45 person/min

Pass width: 600 - 900mm (one passage)