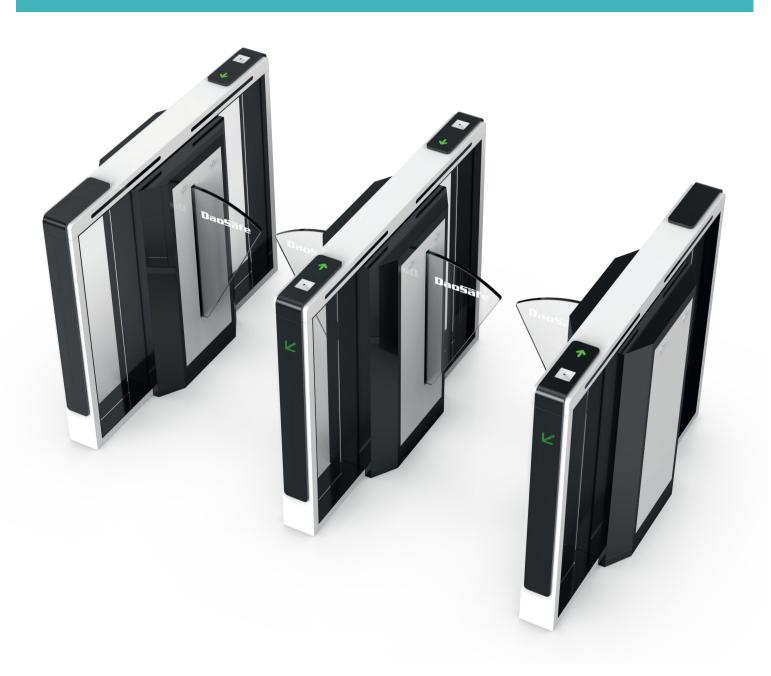

### Super- elegant and European stylish turnstiles

DS-Q30 Quantum optical flap turnstile is the most sturdy and reliable model, designed with classic black, white color appearance, elegant and timeless pairing, perfect for using at high end applications.

Integrated mold production to ensure the high quality guaranteed and adopt robot for weld to improve the high technological level.

Material: steel + white and black

stoving varnish + tempered glass

Size: 1400 \* 280 \* 978mm

Net weight: 65kg/pcs

Pass rate: 45 person/min

Pass width: 600mm

LED indicator: yes