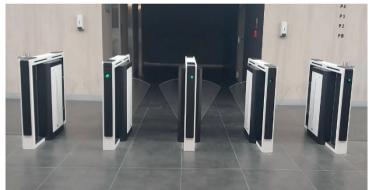

### Super- elegant and European stylish turnstiles

DS-Q30 Quantum optical flap turnstile is the most sturdy and reliable model, designed with classic black, white color appearance, elegant and timeless pairing, perfect for using at high end applications.

Integrated mold production to ensure the high quality guaranteed and adopt robot for weld to improve the high technological level.

Material: steel + white and black

stoving varnish + tempered glass

Size: 1400 \* 280 \* 978mm

Net weight: 65kg/pcs

Pass rate: 45 person/min

Pass width: 600mm

LED indicator: yes