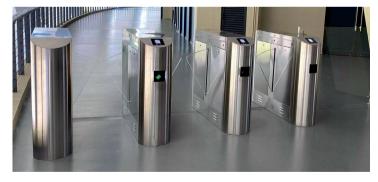

#### Model No. DS318

- The white tempered glass side panels with dazzling LED light which are more attractive and impressive, easily to catch pedestrian's eyes and enhance the artistry of the sites. The black tempered glass on the card panel which are firm and solid, not easy to be scratched.
- Waterproof: IP65 level, no afraid of water or rain. It is ideal for both indoor and outdoor settings.

Material: 304 stainless steel + acrylic glass

Size: 1200 \* 185 \* 1000mm Net weight: 70kg/pcs Pass rate: 45 person/min

Pass width: 600 - 900mm (one passage)