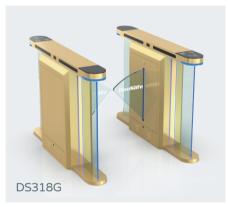

#### Model No. DS318

- The white tempered glass side panels with dazzling LED light which are more attractive and impressive, easily to catch pedestrian's eyes and enhance the artistry of the sites. The black tempered glass on the card panel which are firm and solid, not easy to be scratched.
- Waterproof: IP65 level, no afraid of water or rain. It is ideal for both indoor and outdoor settings.

Material: 304 stainless steel + acrylic glass

Size: 1200 \* 185 \* 1000mm Net weight: 70kg/pcs Pass rate: 45 person/min

Pass width: 600 - 900mm (one passage)