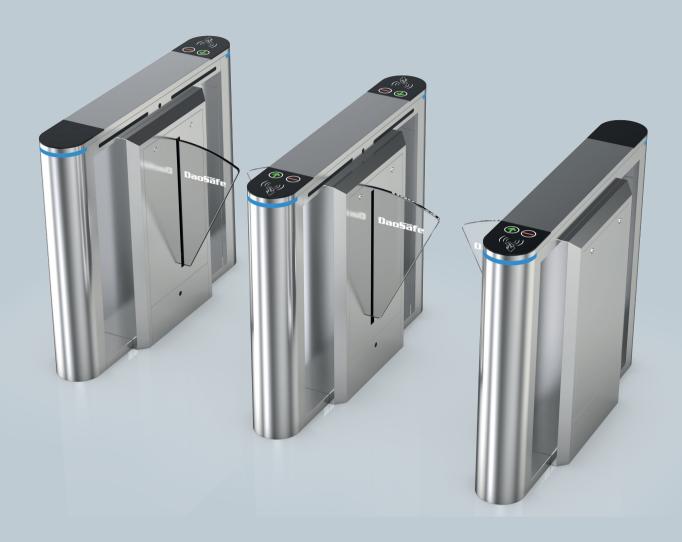

#### Model No. DSN-30

- Nebula optical flap turnstile with unique design, stylish of modern and urbanization cabinet, typical swipe card panel, attractive blue LED strip, solid body crate, brushed stainless steel and high-end black painting process.
- The most special feature of flap turnstile is faster open and close speed than other turnstile gates, normally 45 persons per minute. So it's perfect for the sites with big visitors flow rate.

Material: 304 stainless steel + acrylic glass

Size: 1600 \* 150 \* 980mm Net weight: 75kg/pcs Pass rate: 45 person/min Pass width: 600mm