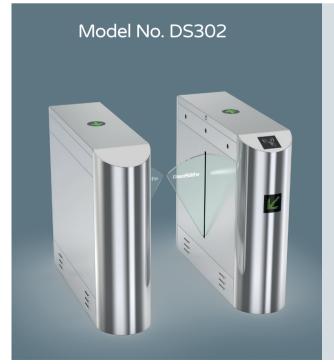

#### Model No. DS3000

- Mainly material is full brushed stainless steel and black painting for decoration.
   For the body, it's arc shape cabinet, no any angle, which make it safer to prevent people from injury.
- It's with unique bright, long and slim LED indication bar at front. On top side also place a LED indicator to show entry denied or accepted.

Material: 304 stainless steel + acrylic glass

Size: 1400 \* 280/450 \* 1000mm

Net weight: 70kg/pcs Pass rate: 45 person/min

Pass width: 600 - 850mm (one passage)

The advantage of flap turnstile is the fastest open and close speed, it's perfect for the sites with big visitors flow rate, such as commercial building, bus station, subway etc.