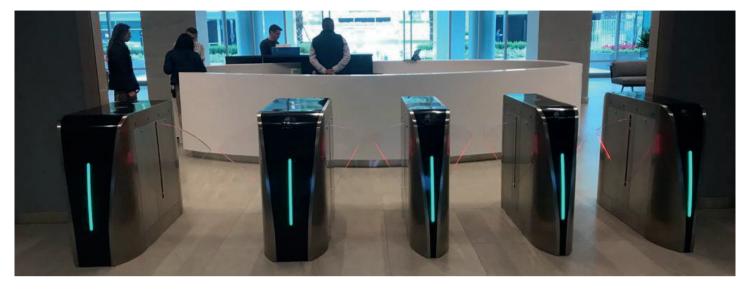

Size: 1400 \* 280/450 \* 1000mm

Net weight: 70kg/pcs Pass rate: 45 person/min

Pass width: 600 - 850mm (one passage)



The advantage of flap turnstile is the fastest open and close speed, it's perfect for the sites with big visitors flow rate, such as commercial building, bus station, subway etc.



Material: 304 stainless steel

+ acrylic glass

Size: 1200 \* 220 \* 1000mm

Net weight: 60kg/pcs
Pass rate: 45 person/min

Pass width: 600mm



Suitable for both indoor and outdoor environments (with shelter)



Material: 304 stainless steel

+ acrylic glass

Size: 1200 \* 300 \* 980mm

Net weight: 65kg/pcs

Pass rate: 45 person/min

Pass width: 600mm



Suitable for both indoor and outdoor environments (with shelter)

## Optical Flap Turnstile Overview















## Project Reference















# Daosafe

Email: sales@daosafe.eu Web: www.daosafe.eu