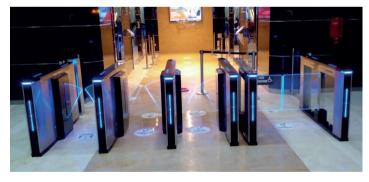

#### Model No. DS3000

- Mainly material is full brushed stainless steel and black painting for decoration.
   For the body, it's arc shape cabinet, no any angle, which make it safer to prevent people from injury.
- It's with unique bright, long and slim LED indication bar at front. On top side also place a LED indicator to show entry denied or accepted.

Material: 304 stainless steel + acrylic glass

Size: 1400 \* 280/450 \* 1000mm

Net weight: 70kg/pcs Pass rate: 45 person/min

Pass width: 600 - 850mm (one passage)

The advantage of flap turnstile is the fastest open and close speed, it's perfect for the sites with big visitors flow rate, such as commercial building, bus station, subway etc.