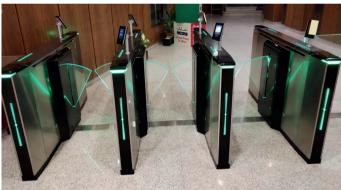

#### Model No. DSN-30

- Nebula optical flap turnstile with unique design, stylish of modern and urbanization cabinet, typical swipe card panel, attractive blue LED strip, solid body crate, brushed stainless steel and high-end black painting process.
- The most special feature of flap turnstile is faster open and close speed than other turnstile gates, normally 45 persons per minute. So it's perfect for the sites with big visitors flow rate.

Material: 304 stainless steel + acrylic glass

Size: 1600 \* 150 \* 980mm Net weight: 75kg/pcs Pass rate: 45 person/min Pass width: 600mm