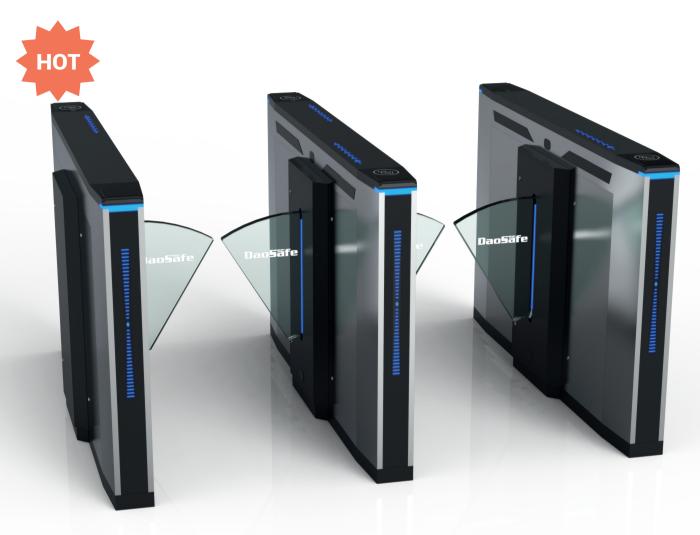

#### Model No. DSN-30

- Nebula optical flap turnstile with unique design, stylish of modern and urbanization cabinet, typical swipe card panel, attractive blue LED strip, solid body crate, brushed stainless steel and high-end black painting process.
- The most special feature of flap turnstile is faster open and close speed than other turnstile gates, normally 45 persons per minute. So it's perfect for the sites with big visitors flow rate.

Material: 304 stainless steel + acrylic glass

Size: 1600 \* 150 \* 980mm Net weight: 75kg/pcs Pass rate: 45 person/min Pass width: 600mm