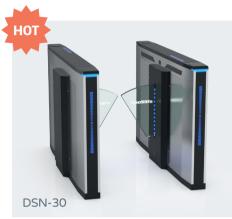

#### Model No. DSN-30

- Nebula optical flap turnstile with unique design, stylish of modern and urbanization cabinet, typical swipe card panel, attractive blue LED strip, solid body crate, brushed stainless steel and high-end black painting process.
- The most special feature of flap turnstile is faster open and close speed than other turnstile gates, normally 45 persons per minute. So it's perfect for the sites with big visitors flow rate.

Material: 304 stainless steel + acrylic glass

Size: 1600 \* 150 \* 980mm Net weight: 75kg/pcs Pass rate: 45 person/min Pass width: 600mm