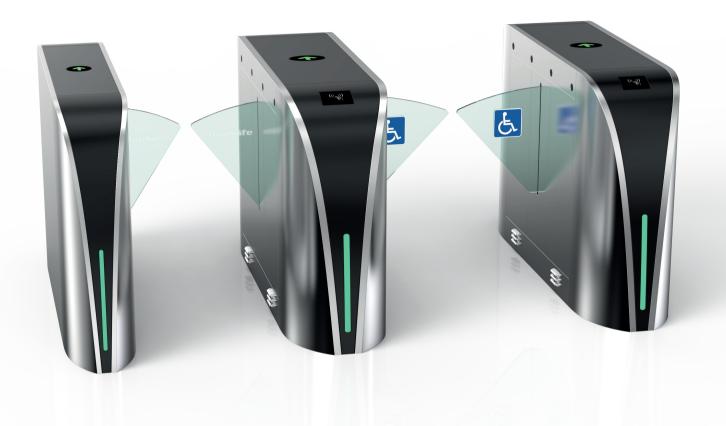

#### Model No. DSN-30

- Nebula optical flap turnstile with unique design, stylish of modern and urbanization cabinet, typical swipe card panel, attractive blue LED strip, solid body crate, brushed stainless steel and high-end black painting process.
- The most special feature of flap turnstile is faster open and close speed than other turnstile gates, normally 45 persons per minute. So it's perfect for the sites with big visitors flow rate.

Material: 304 stainless steel + acrylic glass

Size: 1600 \* 150 \* 980mm Net weight: 75kg/pcs Pass rate: 45 person/min Pass width: 600mm