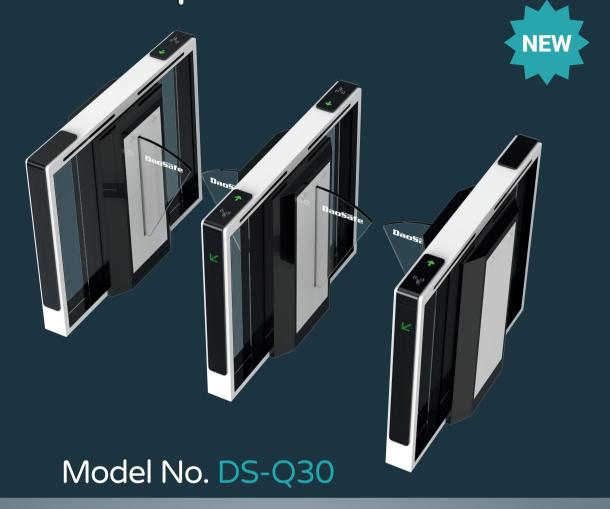

### Super- elegant and European stylish turnstiles

DS-Q30 Quantum optical flap turnstile is the most sturdy and reliable model, designed with classic black, white color appearance, elegant and timeless pairing, perfect for using at high end applications.

Integrated mold production to ensure the high quality guaranteed and adopt robot for weld to improve the high technological level.

Material: steel + white and black

stoving varnish + tempered glass

Size: 1400 \* 280 \* 978mm

Net weight: 65kg/pcs

Pass rate: 45 person/min

Pass width: 600mm

LED indicator: yes