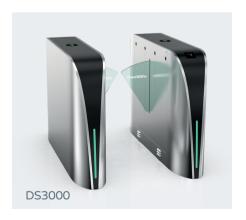

#### Model No. DS3000

- Mainly material is full brushed stainless steel and black painting for decoration.
   For the body, it's arc shape cabinet, no any angle, which make it safer to prevent people from injury.
- It's with unique bright, long and slim LED indication bar at front. On top side also place a LED indicator to show entry denied or accepted.

Material: 304 stainless steel + acrylic glass

Size: 1400 \* 280/450 \* 1000mm

Net weight: 70kg/pcs Pass rate: 45 person/min

Pass width: 600 - 850mm (one passage)

The advantage of flap turnstile is the fastest open and close speed, it's perfect for the sites with big visitors flow rate, such as commercial building, bus station, subway etc.