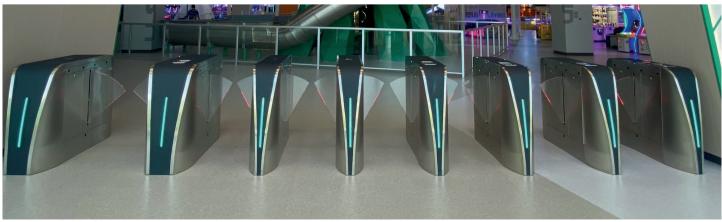

CATALOGUE

www.daosafe.eu

With speeds up to 45 persons per minute. Which can be ideal installed at metro, station, office building and other places where vast visitors passing through.

## Optical Flap Turnstile Overview