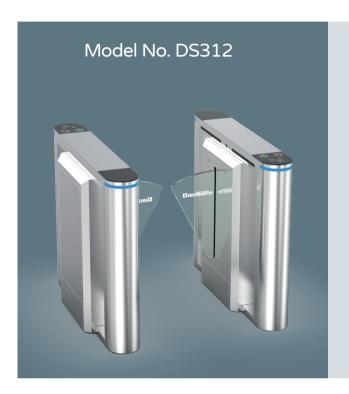

#### Model No. DS318

- The white tempered glass side panels with dazzling LED light which are more attractive and impressive, easily to catch pedestrian's eyes and enhance the artistry of the sites. The black tempered glass on the card panel which are firm and solid, not easy to be scratched.
- Waterproof: IP65 level, no afraid of water or rain. It is ideal for both indoor and outdoor settings.

Material: 304 stainless steel + acrylic glass

Size: 1200 \* 185 \* 1000mm Net weight: 70kg/pcs Pass rate: 45 person/min

Pass width: 600 - 900mm (one passage)