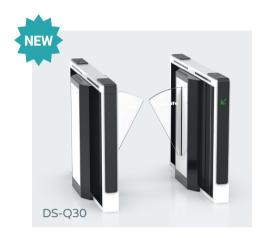

### Super- elegant and European stylish turnstiles

DS-Q30 Quantum optical flap turnstile is the most sturdy and reliable model, designed with classic black, white color appearance, elegant and timeless pairing, perfect for using at high end applications.

Integrated mold production to ensure the high quality guaranteed and adopt robot for weld to improve the high technological level.

Material: steel + white and black

stoving varnish + tempered glass

Size: 1400 \* 280 \* 978mm

Net weight: 65kg/pcs

Pass rate: 45 person/min

Pass width: 600mm

LED indicator: yes