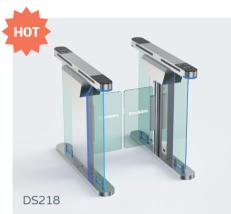

#### Model No. DS218

- DS218 Optical swing turnstile with 120mm cabinet is an elegant and slim solution for access control. The white tempered glass side panels with dazzling LED light which are more attractive and impressive, easily to catch pedestrian's eyes and enhance the artistry of the sites.
- Waterproof: IP65 level, no afraid of water or rain. It is ideal for both indoor and outdoor settings. The black tempered glass on the card panel which are firm and solid, not easy to be scratched.

Material: 304 stainless steel + acrylic glass

Size: 1200 \* 120 \* 1020mm Net weight: 70kg/pcs Pass rate: 40 person/min

Pass width: 600-900mm (one passage)

The advantage of swing turnstile is that the passage width can reach to 600mm-1200mm, which is suitable for handicapped person or pedestrians with luggage. The turnstile is usually used in high-grade occasion.