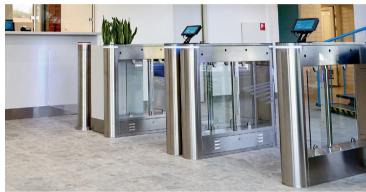

vironments

#### Cylinder Swing Turnstile



The advantage of swing turnstile is that the passage width can reach to 600mm-1200mm, which is suitable for handicapped person or pedestrians with luggage. The turnstile is usually used in high-grade occasion.



Material: 304 stainless steel

+ acrylic glass

Size: 168 \* 1050mm Net weight: 70kg/pcs

Pass rate: 40 person/min

Arm height: 900-1800mm (optional)
Pass width: 600-900mm (one pas-

sage)



Suitable for both indoor and outdoor environments



Material: 304 stainless steel

Size: 168 \* 1050mm Net weight: 25kg/pcs Pass rate: 40 person/min

Pass width: 600-900mm (one pas-

sage)



Suitable for both indoor and outdoor environments

## Optical Swing Turnstile Overview

























8

www.daosafe.eu

## Project Reference















# Daosäfe

Email: sales@daosafe.eu Web: www.daosafe.eu