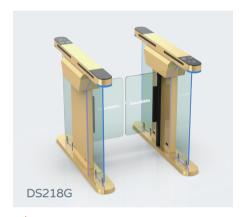

#### Model No. DS218

- DS218 Optical swing turnstile with 120mm cabinet is an elegant and slim solution for access control. The white tempered glass side panels with dazzling LED light which are more attractive and impressive, easily to catch pedestrian's eyes and enhance the artistry of the sites.
- Waterproof: IP65 level, no afraid of water or rain. It is ideal for both indoor and outdoor settings. The black tempered glass on the card panel which are firm and solid, not easy to be scratched.

Material: 304 stainless steel + acrylic glass

Size: 1200 \* 120 \* 1020mm Net weight: 70kg/pcs Pass rate: 40 person/min

Pass width: 600-900mm (one passage)

The advantage of swing turnstile is that the passage width can reach to 600mm-1200mm, which is suitable for handicapped person or pedestrians with luggage. The turnstile is usually used in high-grade occasion.