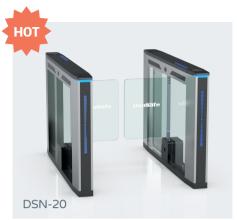

#### Model No. DSN-20

- Nebula DSN-20 optical swing turnstile with unique design, stylish of modern and urbanization cabinet, typical swipe card panel, attractive blue LED strip, solid body crate, brushed stainless steel and high-end black painting process.
- The most advantage is that the passage width can reach to 650mm-1100mm, which is suitable for handicapped person with wheelchair or pedestrians with luggage.

Material: 304 stainless steel + acrylic glass

Size: 1600 \* 150 \* 980mm Net weight: 75kg/pcs Pass rate: 40 person/min

Pass width: 650-1100mm (one passage)