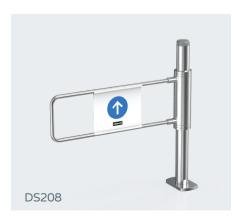

#### Cylinder Swing Turnstile

The advantage of swing turnstile is that the passage width can reach to 600mm-1200mm, which is suitable for handicapped person or pedestrians with luggage. The turnstile is usually used in high-grade occasion.

Material: 304 stainless steel

Size: 168 \* 1050mm Net weight: 25kg/pcs Pass rate: 40 person/min

Pass width: 600-900mm (one pas-

sage)

Suitable for both indoor and outdoor environments