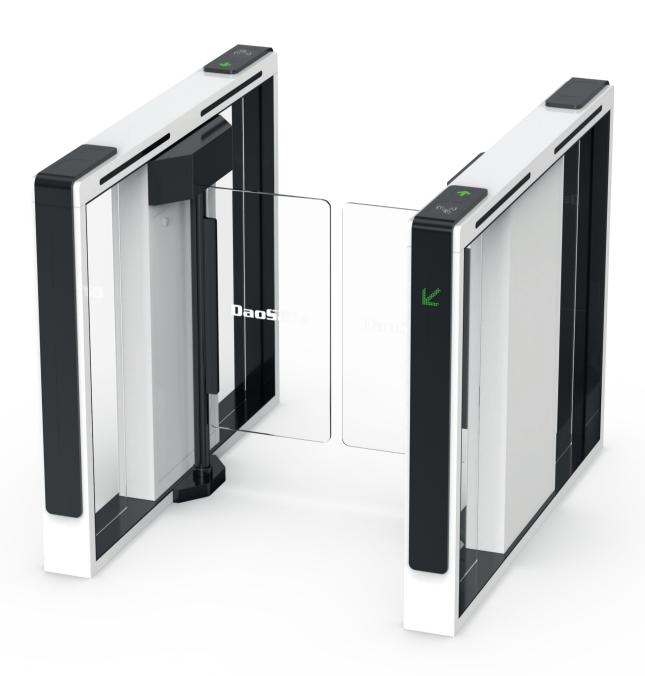

CATALOGUE

www.daosafe.eu

Model No. DS-Q20

With 1100mm wide passageway, supporting wheelchair, large package and emergency purpose.

#### Super- elegant and European stylish turnstiles

DS-Q20 Quantum optical swing turnstile is to control pedestrian entry or exit in restricted areas, usually used in high pedestrian traffic flow in both directions.

Design with classic black, white color appearance, elegant and timeless pairing, perfect for using at high end applications.

Material: steel + white and black stoving varnish + tempered glass

Size: 1400 \* 120 \* 978mm

Net weight: 65kg/pcs

Pass rate: 40 person/min Pass width: 600 - 1100mm

LED indicator: yes