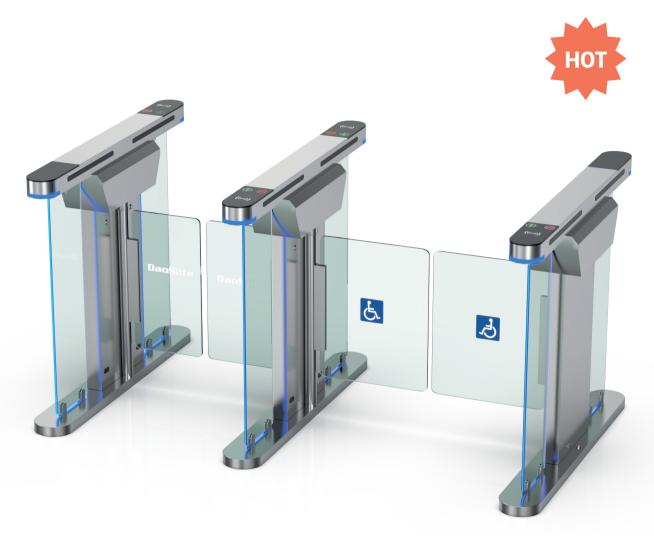

#### Model No. DSN-20

- Nebula DSN-20 optical swing turnstile with unique design, stylish of modern and urbanization cabinet, typical swipe card panel, attractive blue LED strip, solid body crate, brushed stainless steel and high-end black painting process.
- The most advantage is that the passage width can reach to 650mm-1100mm, which is suitable for handicapped person with wheelchair or pedestrians with luggage.

Material: 304 stainless steel + acrylic glass

Size: 1600 \* 150 \* 980mm Net weight: 75kg/pcs Pass rate: 40 person/min

Pass width: 650-1100mm (one passage)