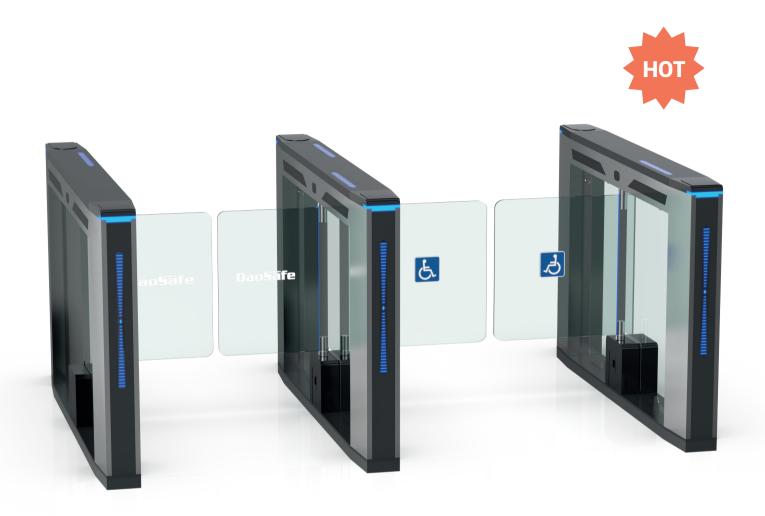

CATALOGUE

www.daosafe.eu

Model No. DS-Q20

With 1100mm wide passageway, supporting wheelchair, large package and emergency purpose.

#### Super- elegant and European stylish turnstiles

DS-Q20 Quantum optical swing turnstile is to control pedestrian entry or exit in restricted areas, usually used in high pedestrian traffic flow in both directions.

Design with classic black, white color appearance, elegant and timeless pairing, perfect for using at high end applications.

Material: steel + white and black stoving varnish + tempered glass

Size: 1400 \* 120 \* 978mm

Net weight: 65kg/pcs

Pass rate: 40 person/min Pass width: 600 - 1100mm

LED indicator: yes