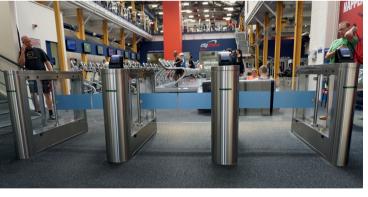

nments

#### Cylinder Swing Turnstile



The advantage of swing turnstile is that the passage width can reach to 600mm-1200mm, which is suitable for handicapped person or pedestrians with luggage. The turnstile is usually used in high-grade occasion.



Material: 304 stainless steel

+ acrylic glass

Size: 168 \* 1050mm Net weight: 70kg/pcs

Pass rate: 40 person/min

Arm height: 900-1800mm (optional)
Pass width: 600-900mm (one pas-

sage)



Suitable for both indoor and outdoor environments



Material: 304 stainless steel

Size: 168 \* 1050mm Net weight: 25kg/pcs Pass rate: 40 person/min

Pass width: 600-900mm (one pas-

sage)



Suitable for both indoor and outdoor environments

## Optical Swing Turnstile Overview

























8

www.daosafe.eu

## Project Reference















# Daosäfe

Email: sales@daosafe.eu Web: www.daosafe.eu