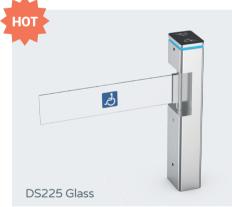

#### Model No. DS218

- DS218 Optical swing turnstile with 120mm cabinet is an elegant and slim solution for access control. The white tempered glass side panels with dazzling LED light which are more attractive and impressive, easily to catch pedestrian's eyes and enhance the artistry of the sites.
- Waterproof: IP65 level, no afraid of water or rain. It is ideal for both indoor and outdoor settings. The black tempered glass on the card panel which are firm and solid, not easy to be scratched.

Material: 304 stainless steel + acrylic glass

Size: 1200 \* 120 \* 1020mm Net weight: 70kg/pcs Pass rate: 40 person/min

Pass width: 600-900mm (one passage)

The advantage of swing turnstile is that the passage width can reach to 600mm-1200mm, which is suitable for handicapped person or pedestrians with luggage. The turnstile is usually used in high-grade occasion.