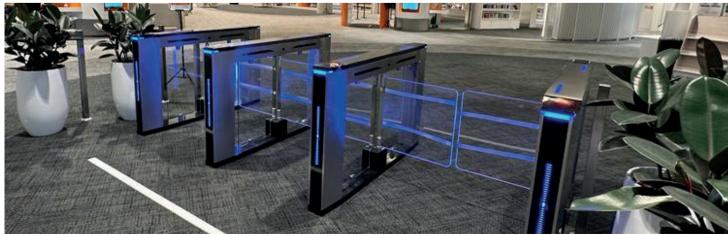

ents

#### Cylinder Swing Turnstile



The advantage of swing turnstile is that the passage width can reach to 600mm-1200mm, which is suitable for handicapped person or pedestrians with luggage. The turnstile is usually used in high-grade occasion.



Material: 304 stainless steel

+ acrylic glass

Size: 168 \* 1050mm Net weight: 70kg/pcs

Pass rate: 40 person/min

Arm height: 900-1800mm (optional)
Pass width: 600-900mm (one pas-

sage)



Suitable for both indoor and outdoor environments



Material: 304 stainless steel

Size: 168 \* 1050mm Net weight: 25kg/pcs Pass rate: 40 person/min

Pass width: 600-900mm (one pas-

sage)



Suitable for both indoor and outdoor environments

## Optical Swing Turnstile Overview

























8

www.daosafe.eu

## Project Reference















# Daosäfe

Email: sales@daosafe.eu Web: www.daosafe.eu