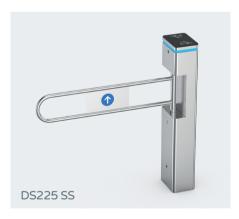

#### Model No. DS225

Exquisite and beauty is the most attractive feature in the first look. The turnstile is usually used for wide passageway and ideal for installing outside.

#### Super- elegant and European stylish turnstiles

Model DS225 is the simple type of nebula series turnstiles, one pcs can support 850-900mm arm for wide passageway, wheelchair, and pedestrian with large luggage can also pass. And the cabinet with 230 width which is flexible to install any type of RFID card reader directly in the gate itself.

DS225 Nebula Swing Turnstile with IP65 level, waterproof, no afraid of water or rain. It is ideal for both indoor and outdoor settings.

Framework material: 304 stainless

steel + black tempered glass

Arm material: 304 stainless steel /

acrylic glass

Size: 230 \* 165 \* 1050mm

Net weight: 25kg/pcs

Pass rate: 40 person/min

Pass width: ≤900mm

LED indicator: yes