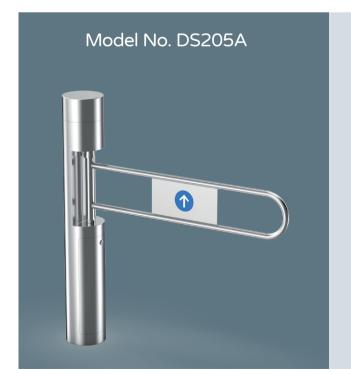

#### Cylinder Swing Turnstile

The advantage of swing turnstile is that the passage width can reach to 600mm-1200mm, which is suitable for handicapped person or pedestrians with luggage. The turnstile is usually used in high-grade occasion.

Material: 304 stainless steel

+ acrylic glass

Size: 168 \* 1050mm Net weight: 70kg/pcs

Pass rate: 40 person/min

Arm height: 900-1800mm (optional)
Pass width: 600-900mm (one pas-

sage)

Suitable for both indoor and outdoor environments

Material: 304 stainless steel

Size: 168 \* 1050mm Net weight: 25kg/pcs Pass rate: 40 person/min

Pass width: 600-900mm (one pas-

sage)

Suitable for both indoor and outdoor environments