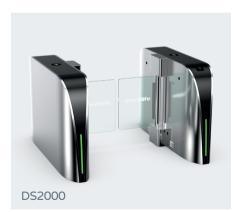

CATALOGUE

www.daosafe.eu

Model No. DS-Q20

With 1100mm wide passageway, supporting wheelchair, large package and emergency purpose.

#### Super- elegant and European stylish turnstiles

DS-Q20 Quantum optical swing turnstile is to control pedestrian entry or exit in restricted areas, usually used in high pedestrian traffic flow in both directions.

Design with classic black, white color appearance, elegant and timeless pairing, perfect for using at high end applications.

Material: steel + white and black stoving varnish + tempered glass

Size: 1400 \* 120 \* 978mm

Net weight: 65kg/pcs

Pass rate: 40 person/min Pass width: 600 - 1100mm

LED indicator: yes