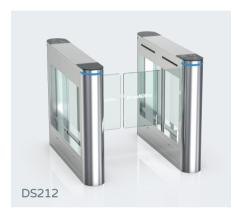

#### Model No. DSN-20

- Nebula DSN-20 optical swing turnstile with unique design, stylish of modern and urbanization cabinet, typical swipe card panel, attractive blue LED strip, solid body crate, brushed stainless steel and high-end black painting process.
- The most advantage is that the passage width can reach to 650mm-1100mm, which is suitable for handicapped person with wheelchair or pedestrians with luggage.

Material: 304 stainless steel + acrylic glass

Size: 1600 \* 150 \* 980mm Net weight: 75kg/pcs Pass rate: 40 person/min

Pass width: 650-1100mm (one passage)