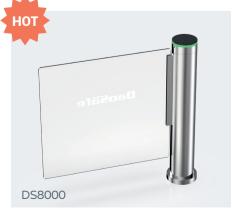

#### Cylinder Swing Turnstile

The advantage of swing turnstile is that the passage width can reach to 600mm-1200mm, which is suitable for handicapped person or pedestrians with luggage. The turnstile is usually used in high-grade occasion.

Material: 304 stainless steel

+ acrylic glass

Size: 168 \* 1050mm Net weight: 70kg/pcs

Pass rate: 40 person/min

Arm height: 900-1800mm (optional)
Pass width: 600-900mm (one pas-

sage)

Suitable for both indoor and outdoor environments