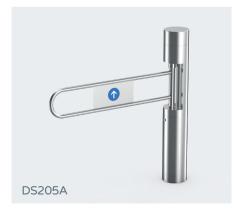

#### Cylinder Swing Turnstile

The advantage of swing turnstile is that the passage width can reach to 600mm-1200mm, which is suitable for handicapped person or pedestrians with luggage. The turnstile is usually used in high-grade occasion.

Material: 304 stainless steel

+ acrylic glass

Size: 168 \* 1050mm Net weight: 70kg/pcs

Pass rate: 40 person/min

Arm height: 900-1800mm (optional)
Pass width: 600-900mm (one pas-

sage)

Suitable for both indoor and outdoor environments