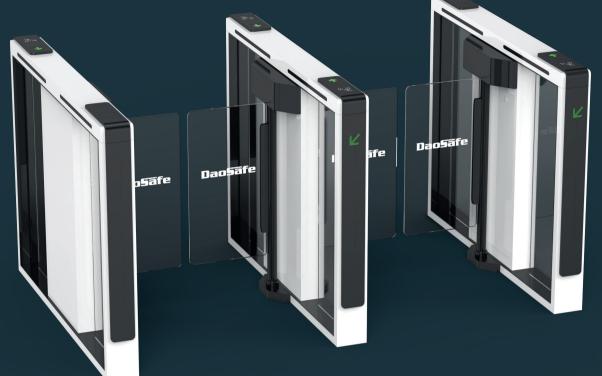

CATALOGUE







www.daosafe.eu





Model No. DS-Q20



With 1100mm wide passageway, supporting wheelchair, large package and emergency purpose.

#### Super- elegant and European stylish turnstiles

DS-Q20 Quantum optical swing turnstile is to control pedestrian entry or exit in restricted areas, usually used in high pedestrian traffic flow in both directions.

Design with classic black, white color appearance, elegant and timeless pairing, perfect for using at high end applications.

Material: steel + white and black stoving varnish + tempered glass

Size: 1400 \* 120 \* 978mm

Net weight: 65kg/pcs

Pass rate: 40 person/min Pass width: 600 - 1100mm

LED indicator: yes

## Nebula Swing Turnstile



#### Model No. DS225



Exquisite and beauty is the most attractive feature in the first look. The turnstile is usually used f