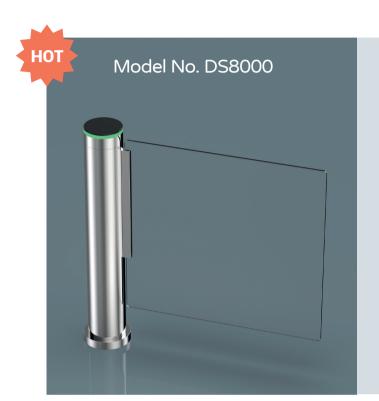

#### Cylinder Swing Turnstile

The advantage of swing turnstile is that the passage width can reach to 600mm-1200mm, which is suitable for handicapped person or pedestrians with luggage. The turnstile is usually used in high-grade occasion.

Material: 304 stainless steel

+ acrylic glass

Size: 168 \* 1050mm Net weight: 70kg/pcs

Pass rate: 40 person/min

Arm height: 900-1800mm (optional)
Pass width: 600-900mm (one pas-

sage)

Suitable for both indoor and outdoor environments

Material: 304 stainless steel

Size: 168 \* 1050mm Net weight: 25kg/pcs Pass rate: 40 person/min

Pass width: 600-900mm (one pas-

sage)

Suitable for both indoor and outdoor environments