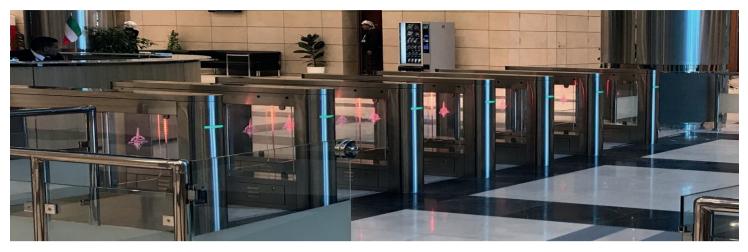

r environments

#### Cylinder Swing Turnstile



The advantage of swing turnstile is that the passage width can reach to 600mm-1200mm, which is suitable for handicapped person or pedestrians with luggage. The turnstile is usually used in high-grade occasion.



Material: 304 stainless steel

+ acrylic glass

Size: 168 \* 1050mm Net weight: 70kg/pcs

Pass rate: 40 person/min

Arm height: 900-1800mm (optional)
Pass width: 600-900mm (one pas-

sage)



Suitable for both indoor and outdoor environments



Material: 304 stainless steel

Size: 168 \* 1050mm Net weight: 25kg/pcs Pass rate: 40 person/min

Pass width: 600-900mm (one pas-

sage)



Suitable for both indoor and outdoor environments

## Optical Swing Turnstile Overview

























8

www.daosafe.eu

## Project Reference















# Daosäfe

Email: sales@daosafe.eu Web: www.daosafe.eu