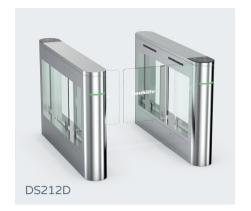

#### Model No. DSN-20

- Nebula DSN-20 optical swing turnstile with unique design, stylish of modern and urbanization cabinet, typical swipe card panel, attractive blue LED strip, solid body crate, brushed stainless steel and high-end black painting process.
- The most advantage is that the passage width can reach to 650mm-1100mm, which is suitable for handicapped person with wheelchair or pedestrians with luggage.

Material: 304 stainless steel + acrylic glass

Size: 1600 \* 150 \* 980mm Net weight: 75kg/pcs Pass rate: 40 person/min

Pass width: 650-1100mm (one passage)