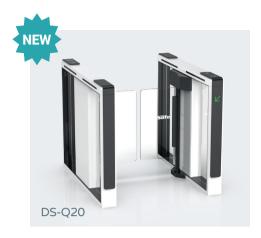

CATALOGUE

www.daosafe.eu

Model No. DS-Q20

With 1100mm wide passageway, supporting wheelchair, large package and emergency purpose.

#### Super- elegant and European stylish turnstiles

DS-Q20 Quantum optical swing turnstile is to control pedestrian entry or exit in restricted areas, usually used in high pedestrian traffic flow in both directions.

Design with classic black, white color appearance, elegant and timeless pairing, perfect for using at high end applications.

Material: steel + white and black stoving varnish + tempered glass

Size: 1400 \* 120 \* 978mm

Net weight: 65kg/pcs

Pass rate: 40 person/min Pass width: 600 - 1100mm

LED indicator: yes