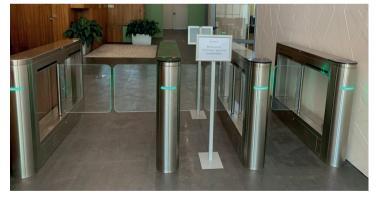

ronments

#### Cylinder Swing Turnstile



The advantage of swing turnstile is that the passage width can reach to 600mm-1200mm, which is suitable for handicapped person or pedestrians with luggage. The turnstile is usually used in high-grade occasion.



Material: 304 stainless steel

+ acrylic glass

Size: 168 \* 1050mm Net weight: 70kg/pcs

Pass rate: 40 person/min

Arm height: 900-1800mm (optional)
Pass width: 600-900mm (one pas-

sage)



Suitable for both indoor and outdoor environments



Material: 304 stainless steel

Size: 168 \* 1050mm Net weight: 25kg/pcs Pass rate: 40 person/min

Pass width: 600-900mm (one pas-

sage)



Suitable for both indoor and outdoor environments

## Optical Swing Turnstile Overview

























8

www.daosafe.eu

## Project Reference















# Daosäfe

Email: sales@daosafe.eu Web: www.daosafe.eu