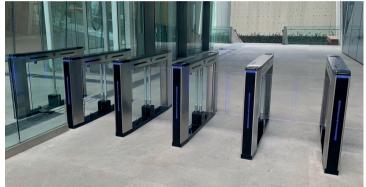

environments

#### Cylinder Swing Turnstile



The advantage of swing turnstile is that the passage width can reach to 600mm-1200mm, which is suitable for handicapped person or pedestrians with luggage. The turnstile is usually used in high-grade occasion.



Material: 304 stainless steel

+ acrylic glass

Size: 168 \* 1050mm Net weight: 70kg/pcs

Pass rate: 40 person/min

Arm height: 900-1800mm (optional)
Pass width: 600-900mm (one pas-

sage)



Suitable for both indoor and outdoor environments



Material: 304 stainless steel

Size: 168 \* 1050mm Net weight: 25kg/pcs Pass rate: 40 person/min

Pass width: 600-900mm (one pas-

sage)



Suitable for both indoor and outdoor environments

## Optical Swing Turnstile Overview

























8

www.daosafe.eu

## Project Reference















# Daosäfe

Email: sales@daosafe.eu Web: www.daosafe.eu