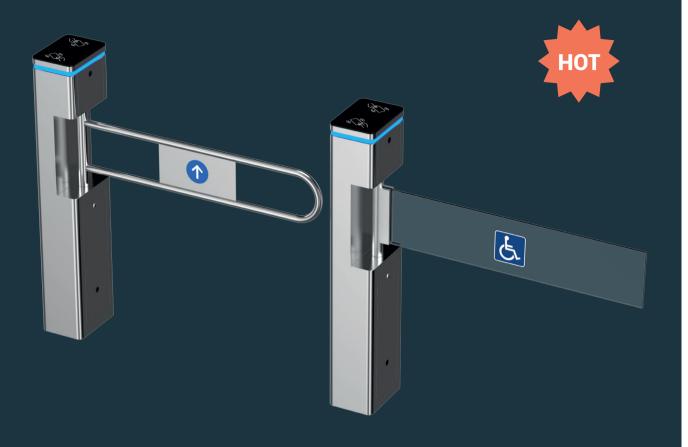

#### Model No. DS218

- DS218 Optical swing turnstile with 120mm cabinet is an elegant and slim solution for access control. The white tempered glass side panels with dazzling LED light which are more attractive and impressive, easily to catch pedestrian's eyes and enhance the artistry of the sites.
- Waterproof: IP65 level, no afraid of water or rain. It is ideal for both indoor and outdoor settings. The black tempered glass on the card panel which are firm and solid, not easy to be scratched.

Material: 304 stainless steel + acrylic glass

Size: 1200 \* 120 \* 1020mm Net weight: 70kg/pcs Pass rate: 40 person/min

Pass width: 600-900mm (one passage)

The advantage of swing turnstile is that the passage width can reach to 600mm-1200mm, which is suitable for handicapped person or pedestrians with luggage. The turnstile is usually used in high-grade occasion.