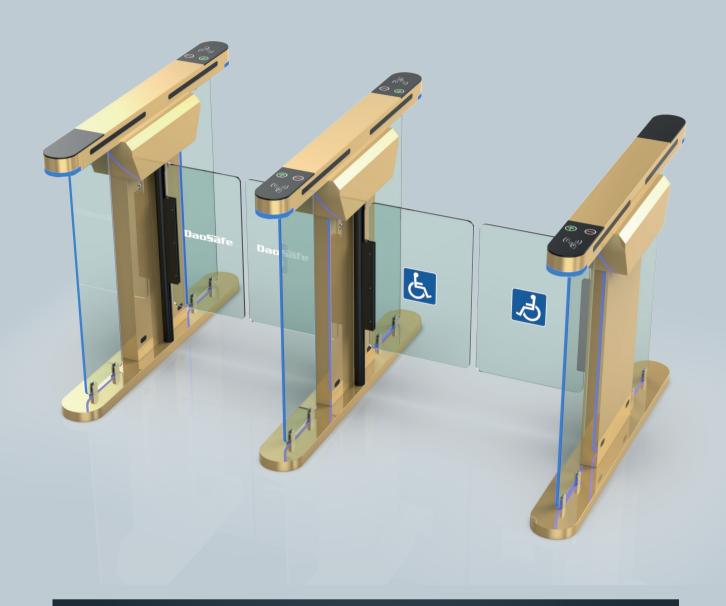

#### Model No. DSN-20

- Nebula DSN-20 optical swing turnstile with unique design, stylish of modern and urbanization cabinet, typical swipe card panel, attractive blue LED strip, solid body crate, brushed stainless steel and high-end black painting process.
- The most advantage is that the passage width can reach to 650mm-1100mm, which is suitable for handicapped person with wheelchair or pedestrians with luggage.

Material: 304 stainless steel + acrylic glass

Size: 1600 \* 150 \* 980mm Net weight: 75kg/pcs Pass rate: 40 person/min

Pass width: 650-1100mm (one passage)