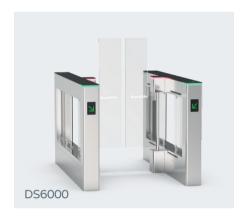

es with high glass preventing unauthorised access. The speed gate arms open away from visitors, move quick and keep low noise. Its width is up to 900mm to meet wheelchair access, and the glass height is reach to 1800mm.



Material: 304 stainless steel

+ acrylic glass

Size: 1600 \* 160 \* 1000mm

Net weight: 75kg/pcs

Pass rate: 35 person/min

Arm height: 900-1400mm

Pass width: 600-1140mm



Suitable for both indoor and outdoor environments (with shelter)



Material: 304 stainless steel

+ acrylic glass

Size: 1400 \* 350 \* 1000mm

Net weight: 90kg/pcs

Pass rate: 35 person/min

Arm height: 1400-1800mm

Pass width: 550-900mm



Suitable for both indoor and outdoor environments (with shelter)

## **Speed Gate Overview**























## Speed Gate High Glass Overview





















## Project Reference











# Daosafe

Email: sales@daosafe.eu Web: www.daosafe.eu