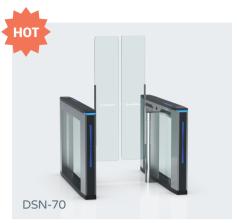

#### **Speed Gate**

#### Model No. DSN-70

- Speed gate DSN-70, sleekly and beautifully designed, is a very thinnest speed gate with gorgeous stainless steel, it is suitable for using in the situation of limited installation space.
- The system is with high open and close rate (0.1S) and 45 persons/minute throughput.

Material: 304 stainless steel + acrylic glass

Size: 1600 \* 150 \* 980mm Net weight: 85kg/pcs Pass rate: 45 person/min

Pass width: 650-1000mm (one passage)