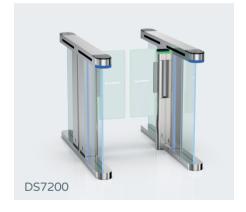

#### Speed Gate High Glass

#### Model No. DS7000

- Speed gate DS7000 is designed in a super-fast, slim and artistic style to provide access control at place with elegant requirement, like business center, hotel and hall.
- The arm height is reach to 1800mm and the system is with high open and close rate(0.2) and 35 persons/min throughtput.

Material: 304 stainless steel + acrylic glass

Size: 1683 \* 132 \* 1000mm Net weight: 75kg/pcs Pass rate: 35 person/min Arm height: 900-1800mm

Pass width: 600-1200mm (one passage)