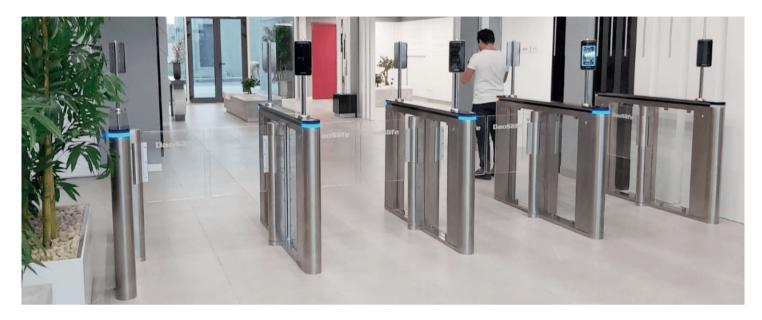

thorised access. The speed gate arms open away from visitors, move quick and keep low noise. Its width is up to 900mm to meet wheelchair access, and the glass height is reach to 1800mm.



Material: 304 stainless steel

+ acrylic glass

Size: 1600 \* 160 \* 1000mm

Net weight: 75kg/pcs

Pass rate: 35 person/min

Arm height: 900-1400mm

Pass width: 600-1140mm



Suitable for both indoor and outdoor environments (with shelter)



Material: 304 stainless steel

+ acrylic glass

Size: 1400 \* 350 \* 1000mm

Net weight: 90kg/pcs

Pass rate: 35 person/min

Arm height: 1400-1800mm

Pass width: 550-900mm



Suitable for both indoor and outdoor environments (with shelter)

## **Speed Gate Overview**























## Speed Gate High Glass Overview





















## Project Reference











# Daosafe

Email: sales@daosafe.eu Web: www.daosafe.eu