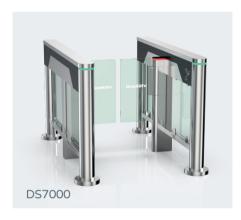

#### Speed Gate High Glass

#### Model No. DS7000

- Speed gate DS7000 is designed in a super-fast, slim and artistic style to provide access control at place with elegant requirement, like business center, hotel and hall.
- The arm height is reach to 1800mm and the system is with high open and close rate(0.2) and 35 persons/min throughtput.

Material: 304 stainless steel + acrylic glass

Size: 1683 \* 132 \* 1000mm Net weight: 75kg/pcs Pass rate: 35 person/min Arm height: 900-1800mm

Pass width: 600-1200mm (one passage)