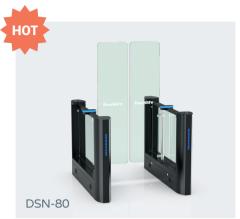

#### **Speed Gate High Glass**

#### Model No. DSN-80

- Nebula speed gate DSN-80 is with unique design, stylish of modern and urbanization cabinet, typical swipe card panel, attractive blue LED strip, solid body crate, brushed stainless steel and high-end black painting process.
- The arm height is reach to 1400mm and the system is with high open and close rate and 35 persons/minute throughput.

Material: steel + stoving varnish + acrylic glass

Size: 1400 \* 185 \* 990mm Net weight: 75kg/pcs Pass rate: 35 person/min

Glass height: 900mm-1400mm

Pass width: 600-900mm (one passage)