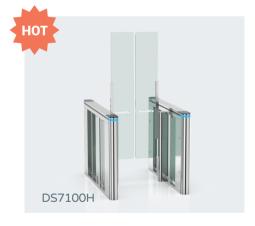

ith high glass preventing unauthorised access. The speed gate arms open away from visitors, move quick and keep low noise. Its width is up to 900mm to meet wheelchair access, and the glass height is reach to 1800mm.



Material: 304 stainless steel

+ acrylic glass

Size: 1600 \* 160 \* 1000mm

Net weight: 75kg/pcs

Pass rate: 35 person/min

Arm height: 900-1400mm

Pass width: 600-1140mm



Suitable for both indoor and outdoor environments (with shelter)



Material: 304 stainless steel

+ acrylic glass

Size: 1400 \* 350 \* 1000mm

Net weight: 90kg/pcs

Pass rate: 35 person/min

Arm height: 1400-1800mm

Pass width: 550-900mm



Suitable for both indoor and outdoor environments (with shelter)

## **Speed Gate Overview**























## Speed Gate High Glass Overview





















## Project Reference











# Daosafe

Email: sales@daosafe.eu Web: www.daosafe.eu