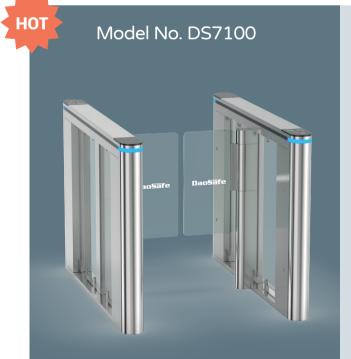

#### Speed Gate High Glass

#### Speed Gate High Glass

The advantage of high glass speed gate is that feature extremely fast throughout speed rates with high glass preventing unauthorised access. The speed gate arms open away from visitors, move quick and keep low noise. Its width is up to 900mm to meet wheelchair access, and the glass height is reach to 1800mm.

Material: 304 stainless steel

+ acrylic glass

Size: 1600 \* 160 \* 1000mm

Net weight: 75kg/pcs

Pass rate: 35 person/min

Arm height: 900-1400mm

Pass width: 600-1140mm

Suitable for both indoor and outdoor environments (with shelter)