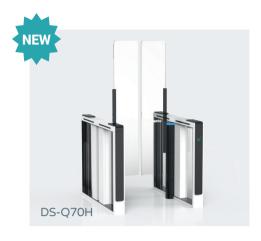

#### **Speed Gate**

#### Model No. DS-Q70

- DS-Q70 Quantum speed gate is designed with classic black, white color appearance, elegant and timeless pairing, perfect for using at high end applications. Supporting 600mm-1100mm for wide passageway, wheelchair, and pedestrian with large luggage can also pass.
- The system is with high open and close rate (0.1S) and 45 persons/minute throughput.

Material: 304 stainless steel + acrylic glass

Size: 1400 \* 120 \* 978mm Net weight: 75kg/pcs Pass rate: 45 person/min Arm height: 900-1800mm

Pass width: 600-1100mm (one passage)