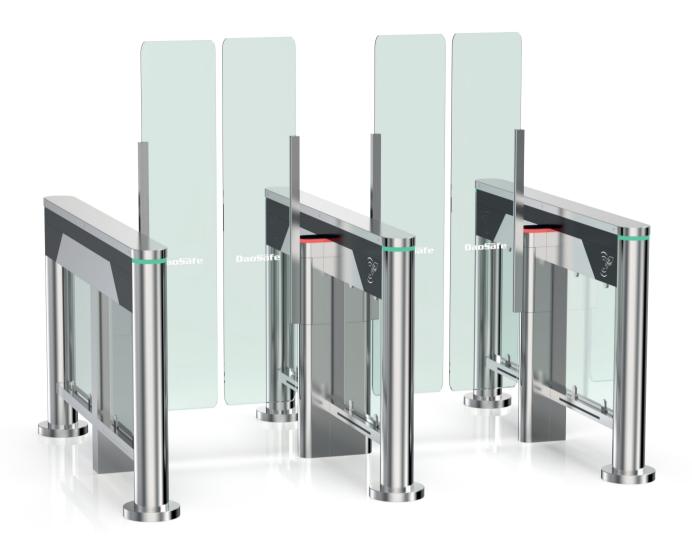

#### **Speed Gate**

#### Model No. DS-Q70

- DS-Q70 Quantum speed gate is designed with classic black, white color appearance, elegant and timeless pairing, perfect for using at high end applications. Supporting 600mm-1100mm for wide passageway, wheelchair, and pedestrian with large luggage can also pass.
- The system is with high open and close rate (0.1S) and 45 persons/minute throughput.

Material: 304 stainless steel + acrylic glass

Size: 1400 \* 120 \* 978mm Net weight: 75kg/pcs Pass rate: 45 person/min Arm height: 900-1800mm

Pass width: 600-1100mm (one passage)