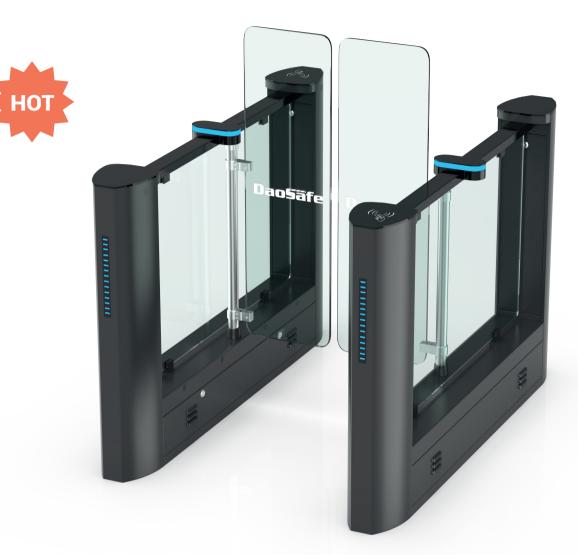

#### **Speed Gate**

#### Model No. DSN-70

- Speed gate DSN-70, sleekly and beautifully designed, is a very thinnest speed gate with gorgeous stainless steel, it is suitable for using in the situation of limited installation space.
- The system is with high open and close rate (0.1S) and 45 persons/minute throughput.

Material: 304 stainless steel + acrylic glass

Size: 1600 \* 150 \* 980mm Net weight: 85kg/pcs Pass rate: 45 person/min

Pass width: 650-1000mm (one passage)