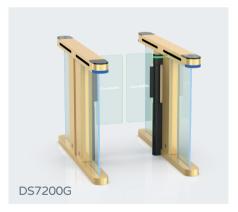

#### Speed Gate High Glass

#### Model No. DS7000

- Speed gate DS7000 is designed in a super-fast, slim and artistic style to provide access control at place with elegant requirement, like business center, hotel and hall.
- The arm height is reach to 1800mm and the system is with high open and close rate(0.2) and 35 persons/min throughtput.

Material: 304 stainless steel + acrylic glass

Size: 1683 \* 132 \* 1000mm Net weight: 75kg/pcs Pass rate: 35 person/min Arm height: 900-1800mm

Pass width: 600-1200mm (one passage)