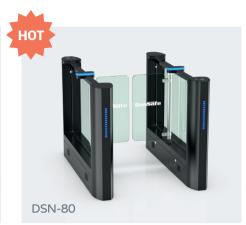

#### **Speed Gate High Glass**

#### Model No. DSN-80

- Nebula speed gate DSN-80 is with unique design, stylish of modern and urbanization cabinet, typical swipe card panel, attractive blue LED strip, solid body crate, brushed stainless steel and high-end black painting process.
- The arm height is reach to 1400mm and the system is with high open and close rate and 35 persons/minute throughput.

Material: steel + stoving varnish + acrylic glass

Size: 1400 \* 185 \* 990mm Net weight: 75kg/pcs Pass rate: 35 person/min

Glass height: 900mm-1400mm

Pass width: 600-900mm (one passage)