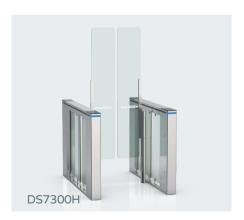

#### Speed Gate High Glass

#### Speed Gate High Glass

The advantage of high glass speed gate is that feature extremely fast throughout speed rates with high glass preventing unauthorised access. The speed gate arms open away from visitors, move quick and keep low noise. Its width is up to 900mm to meet wheelchair access, and the glass height is reach to 1800mm.

Material: 304 stainless steel

+ acrylic glass

Size: 1600 \* 160 \* 1000mm

Net weight: 75kg/pcs

Pass rate: 35 person/min

Arm height: 900-1400mm

Pass width: 600-1140mm

Suitable for both indoor and outdoor environments (with shelter)