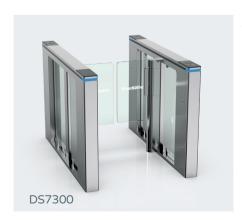

#### Speed Gate High Glass

#### Model No. DS7000

- Speed gate DS7000 is designed in a super-fast, slim and artistic style to provide access control at place with elegant requirement, like business center, hotel and hall.
- The arm height is reach to 1800mm and the system is with high open and close rate(0.2) and 35 persons/min throughtput.

Material: 304 stainless steel + acrylic glass

Size: 1683 \* 132 \* 1000mm Net weight: 75kg/pcs Pass rate: 35 person/min Arm height: 900-1800mm

Pass width: 600-1200mm (one passage)