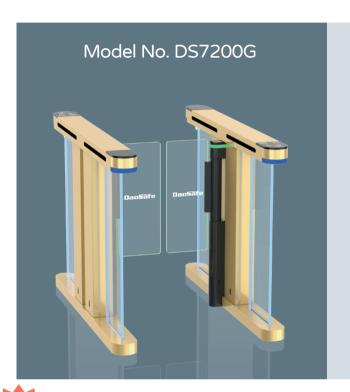

#### Speed Gate High Glass

#### Model No. DS7000

- Speed gate DS7000 is designed in a super-fast, slim and artistic style to provide access control at place with elegant requirement, like business center, hotel and hall.
- The arm height is reach to 1800mm and the system is with high open and close rate(0.2) and 35 persons/min throughtput.

Material: 304 stainless steel + acrylic glass

Size: 1683 \* 132 \* 1000mm Net weight: 75kg/pcs Pass rate: 35 person/min Arm height: 900-1800mm

Pass width: 600-1200mm (one passage)