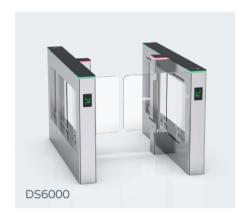

#### Speed Gate High Glass

Material: 304 stainless steel

+ acrylic glass

Size: 1600 \* 160 \* 1000mm

Net weight: 75kg/pcs

Pass rate: 35 person/min

Arm height: 900-1400mm

Pass width: 600-1140mm

Suitable for both indoor and outdoor environments (with shelter)