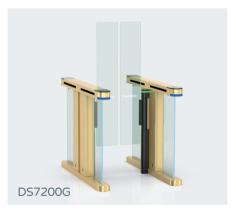

#### Speed Gate High Glass

#### Model No. DS7000

- Speed gate DS7000 is designed in a super-fast, slim and artistic style to provide access control at place with elegant requirement, like business center, hotel and hall.
- The arm height is reach to 1800mm and the system is with high open and close rate(0.2) and 35 persons/min throughtput.

Material: 304 stainless steel + acrylic glass

Size: 1683 \* 132 \* 1000mm Net weight: 75kg/pcs Pass rate: 35 person/min Arm height: 900-1800mm

Pass width: 600-1200mm (one passage)