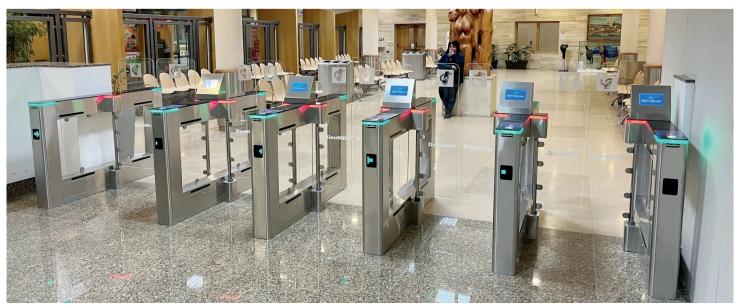

ed access. The speed gate arms open away from visitors, move quick and keep low noise. Its width is up to 900mm to meet wheelchair access, and the glass height is reach to 1800mm.



Material: 304 stainless steel

+ acrylic glass

Size: 1600 \* 160 \* 1000mm

Net weight: 75kg/pcs

Pass rate: 35 person/min

Arm height: 900-1400mm

Pass width: 600-1140mm



Suitable for both indoor and outdoor environments (with shelter)



Material: 304 stainless steel

+ acrylic glass

Size: 1400 \* 350 \* 1000mm

Net weight: 90kg/pcs

Pass rate: 35 person/min

Arm height: 1400-1800mm

Pass width: 550-900mm



Suitable for both indoor and outdoor environments (with shelter)

## **Speed Gate Overview**























## Speed Gate High Glass Overview





















## Project Reference











# Daosafe

Email: sales@daosafe.eu Web: www.daosafe.eu