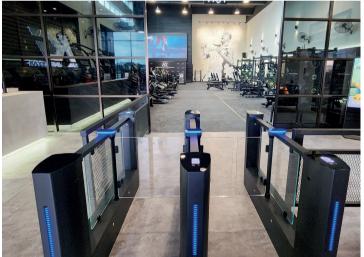

orised access. The speed gate arms open away from visitors, move quick and keep low noise. Its width is up to 900mm to meet wheelchair access, and the glass height is reach to 1800mm.



Material: 304 stainless steel

+ acrylic glass

Size: 1600 \* 160 \* 1000mm

Net weight: 75kg/pcs

Pass rate: 35 person/min

Arm height: 900-1400mm

Pass width: 600-1140mm



Suitable for both indoor and outdoor environments (with shelter)



Material: 304 stainless steel

+ acrylic glass

Size: 1400 \* 350 \* 1000mm

Net weight: 90kg/pcs

Pass rate: 35 person/min

Arm height: 1400-1800mm

Pass width: 550-900mm



Suitable for both indoor and outdoor environments (with shelter)

## **Speed Gate Overview**























## Speed Gate High Glass Overview





















## Project Reference











# Daosafe

Email: sales@daosafe.eu Web: www.daosafe.eu