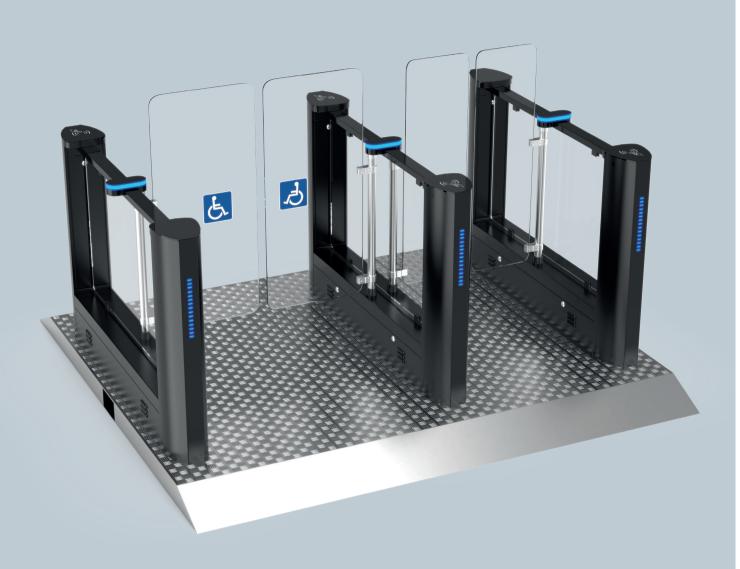

access. The speed gate arms open away from visitors, move quick and keep low noise. Its width is up to 900mm to meet wheelchair access, and the glass height is reach to 1800mm.



Material: 304 stainless steel

+ acrylic glass

Size: 1600 \* 160 \* 1000mm

Net weight: 75kg/pcs

Pass rate: 35 person/min

Arm height: 900-1400mm

Pass width: 600-1140mm



Suitable for both indoor and outdoor environments (with shelter)



Material: 304 stainless steel

+ acrylic glass

Size: 1400 \* 350 \* 1000mm

Net weight: 90kg/pcs

Pass rate: 35 person/min

Arm height: 1400-1800mm

Pass width: 550-900mm



Suitable for both indoor and outdoor environments (with shelter)

## **Speed Gate Overview**























## Speed Gate High Glass Overview





















## Project Reference











# Daosafe

Email: sales@daosafe.eu Web: www.daosafe.eu