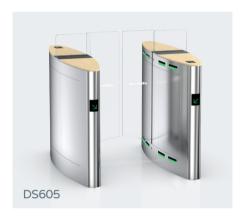

#### Speed Gate High Glass

#### Speed Gate High Glass

The advantage of high glass speed gate is that feature extremely fast throughout speed rates with high glass preventing unauthorised access. The speed gate arms open away from visitors, move quick and keep low noise. Its width is up to 900mm to meet wheelchair access, and the glass height is reach to 1800mm.