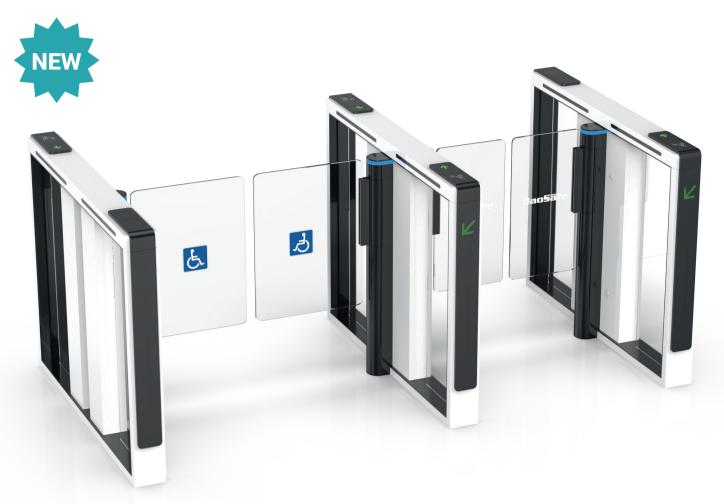

#### **Speed Gate High Glass**

#### Model No. DSN-80

- Nebula speed gate DSN-80 is with unique design, stylish of modern and urbanization cabinet, typical swipe card panel, attractive blue LED strip, solid body crate, brushed stainless steel and high-end black painting process.
- The arm height is reach to 1400mm and the system is with high open and close rate and 35 persons/minute throughput.

Material: steel + stoving varnish + acrylic glass

Size: 1400 \* 185 \* 990mm Net weight: 75kg/pcs Pass rate: 35 person/min

Glass height: 900mm-1400mm

Pass width: 600-900mm (one passage)