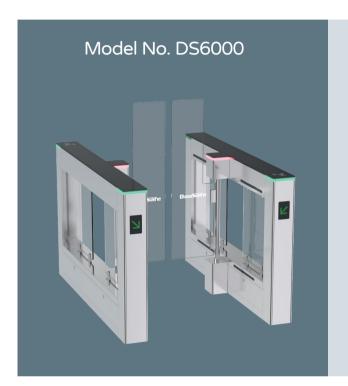

0 is designed in a super-fast, slim and artistic style to provide access control at place with elegant requirement, like business center, hotel and hall.
- The arm height is reach to 1800mm and the system is with high open and close rate(0.2) and 35 persons/min throughtput.

Material: 304 stainless steel + acrylic glass

Size: 1683 \* 132 \* 1000mm Net weight: 75kg/pcs Pass rate: 35 person/min Arm height: 900-1800mm

Pass width: 600-1200mm (one passage)

#### Speed Gate High Glass



The advantage of high glass speed gate is that feature extremely fast throughout speed rates with high glass preventing unauthorised access. The speed gate arms open away from visitors, move quick and keep low noise. Its width is up to 900mm to meet wheelchair access, and the glass height is reach to 1800mm.



Material: 304 stainless steel

+ acrylic glass

Size: 1600 \* 160 \* 1000mm

Net weight: 75kg/pcs

Pass rate: 35 person/min

Arm height: 900-1400mm

Pass width: 600-1140mm



Suitable for both indoor and outdoor environments (with shelter)



Material: 304 stainless steel

+ acrylic glass

Size: 1400 \* 350 \* 1000mm

Net weight: 90kg/pcs

Pass rate: 35 person/min

Arm height: 1400-1800mm

Pass width: 550-900mm



Suitable for both indoor and outdoor environments (with shelter)

## **Speed Gate Overview**























## Speed Gate High Glass Overview





















## Project Reference











# Daosafe

Email: sales@daosafe.eu Web: www.daosafe.eu