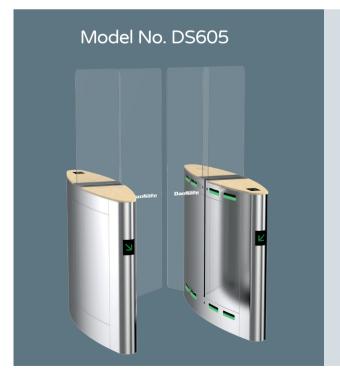

and 35 persons/min throughtput.

Material: 304 stainless steel + acrylic glass

Size: 1683 \* 132 \* 1000mm Net weight: 75kg/pcs Pass rate: 35 person/min Arm height: 900-1800mm

Pass width: 600-1200mm (one passage)

#### Speed Gate High Glass



The advantage of high glass speed gate is that feature extremely fast throughout speed rates with high glass preventing unauthorised access. The speed gate arms open away from visitors, move quick and keep low noise. Its width is up to 900mm to meet wheelchair access, and the glass height is reach to 1800mm.



Material: 304 stainless steel

+ acrylic glass

Size: 1600 \* 160 \* 1000mm

Net weight: 75kg/pcs

Pass rate: 35 person/min

Arm height: 900-1400mm

Pass width: 600-1140mm



Suitable for both indoor and outdoor environments (with shelter)



Material: 304 stainless steel

+ acrylic glass

Size: 1400 \* 350 \* 1000mm

Net weight: 90kg/pcs

Pass rate: 35 person/min

Arm height: 1400-1800mm

Pass width: 550-900mm



Suitable for both indoor and outdoor environments (with shelter)

## **Speed Gate Overview**























## Speed Gate High Glass Overview





















## Project Reference











# Daosafe

Email: sales@daosafe.eu Web: www.daosafe.eu