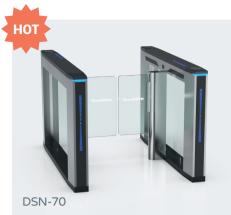

#### Model No. DSN-70

- Speed gate DSN-70, sleekly and beautifully designed, is a very thinnest speed gate with gorgeous stainless steel, it is suitable for using in the situation of limited installation space.
- The system is with high open and close rate (0.1S) and 45 persons/minute throughput.

Material: 304 stainless steel + acrylic glass

Size: 1600 \* 150 \* 980mm Net weight: 85kg/pcs Pass rate: 45 person/min

Pass width: 650-1000mm (one passage)