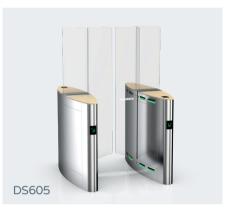

ates with high glass preventing unauthorised access. The speed gate arms open away from visitors, move quick and keep low noise. Its width is up to 900mm to meet wheelchair access, and the glass height is reach to 1800mm.



Material: 304 stainless steel

+ acrylic glass

Size: 1600 \* 160 \* 1000mm

Net weight: 75kg/pcs

Pass rate: 35 person/min

Arm height: 900-1400mm

Pass width: 600-1140mm



Suitable for both indoor and outdoor environments (with shelter)



Material: 304 stainless steel

+ acrylic glass

Size: 1400 \* 350 \* 1000mm

Net weight: 90kg/pcs

Pass rate: 35 person/min

Arm height: 1400-1800mm

Pass width: 550-900mm



Suitable for both indoor and outdoor environments (with shelter)

## **Speed Gate Overview**























## Speed Gate High Glass Overview





















## Project Reference











# Daosafe

Email: sales@daosafe.eu Web: www.daosafe.eu