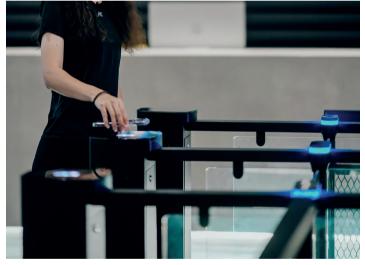

ised access. The speed gate arms open away from visitors, move quick and keep low noise. Its width is up to 900mm to meet wheelchair access, and the glass height is reach to 1800mm.



Material: 304 stainless steel

+ acrylic glass

Size: 1600 \* 160 \* 1000mm

Net weight: 75kg/pcs

Pass rate: 35 person/min

Arm height: 900-1400mm

Pass width: 600-1140mm



Suitable for both indoor and outdoor environments (with shelter)



Material: 304 stainless steel

+ acrylic glass

Size: 1400 \* 350 \* 1000mm

Net weight: 90kg/pcs

Pass rate: 35 person/min

Arm height: 1400-1800mm

Pass width: 550-900mm



Suitable for both indoor and outdoor environments (with shelter)

## **Speed Gate Overview**























## Speed Gate High Glass Overview





















## Project Reference











# Daosafe

Email: sales@daosafe.eu Web: www.daosafe.eu