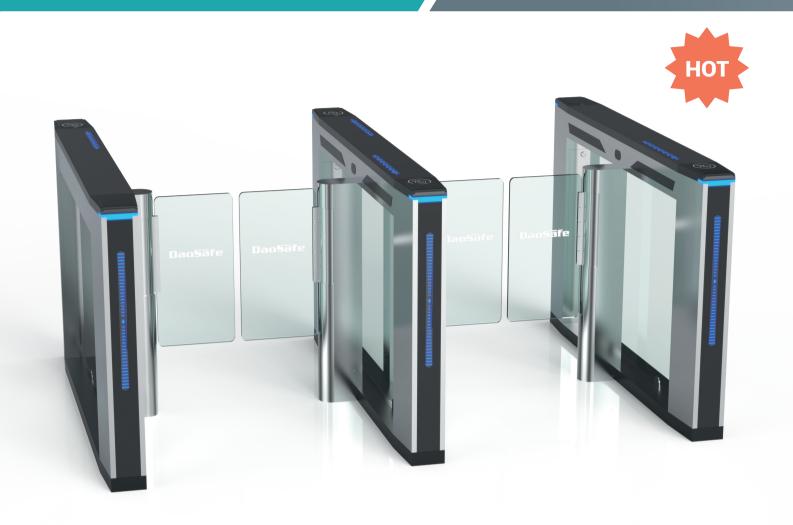

#### Speed Gate High Glass

#### Model No. DS7000

- Speed gate DS7000 is designed in a super-fast, slim and artistic style to provide access control at place with elegant requirement, like business center, hotel and hall.
- The arm height is reach to 1800mm and the system is with high open and close rate(0.2) and 35 persons/min throughtput.

Material: 304 stainless steel + acrylic glass

Size: 1683 \* 132 \* 1000mm Net weight: 75kg/pcs Pass rate: 35 person/min Arm height: 900-1800mm

Pass width: 600-1200mm (one passage)