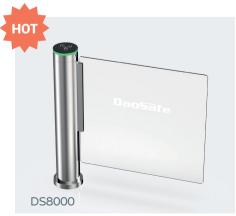

#### Speed Gate High Glass

#### Model No. DS7000

- Speed gate DS7000 is designed in a super-fast, slim and artistic style to provide access control at place with elegant requirement, like business center, hotel and hall.
- The arm height is reach to 1800mm and the system is with high open and close rate(0.2) and 35 persons/min throughtput.

Material: 304 stainless steel + acrylic glass

Size: 1683 \* 132 \* 1000mm Net weight: 75kg/pcs Pass rate: 35 person/min Arm height: 900-1800mm

Pass width: 600-1200mm (one passage)