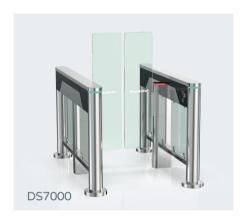

#### Speed Gate High Glass

#### Model No. DS7000

- Speed gate DS7000 is designed in a super-fast, slim and artistic style to provide access control at place with elegant requirement, like business center, hotel and hall.
- The arm height is reach to 1800mm and the system is with high open and close rate(0.2) and 35 persons/min throughtput.

Material: 304 stainless steel + acrylic glass

Size: 1683 \* 132 \* 1000mm Net weight: 75kg/pcs Pass rate: 35 person/min Arm height: 900-1800mm

Pass width: 600-1200mm (one passage)