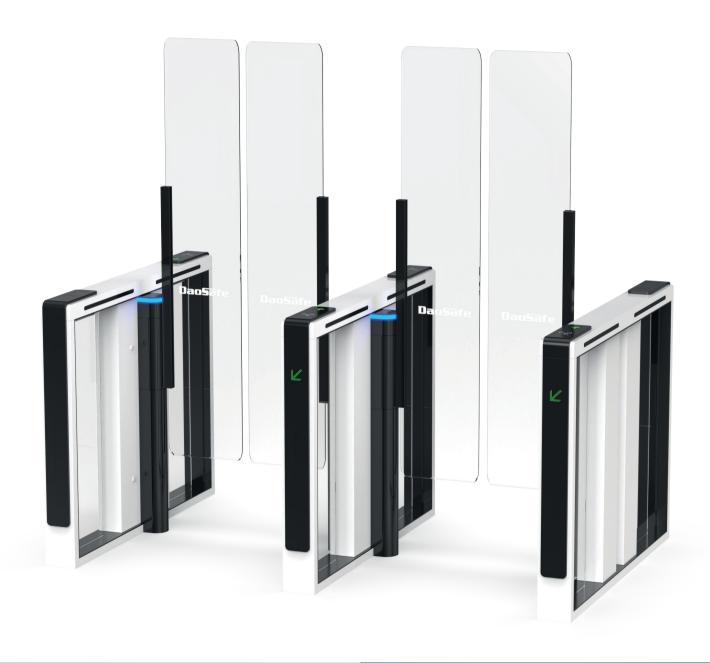

#### **Speed Gate**

#### Model No. DSN-70

- Speed gate DSN-70, sleekly and beautifully designed, is a very thinnest speed gate with gorgeous stainless steel, it is suitable for using in the situation of limited installation space.
- The system is with high open and close rate (0.1S) and 45 persons/minute throughput.

Material: 304 stainless steel + acrylic glass

Size: 1600 \* 150 \* 980mm Net weight: 85kg/pcs Pass rate: 45 person/min

Pass width: 650-1000mm (one passage)