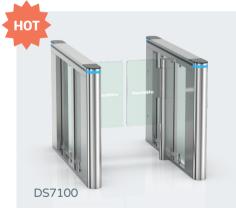

#### Speed Gate High Glass

#### Model No. DS7000

- Speed gate DS7000 is designed in a super-fast, slim and artistic style to provide access control at place with elegant requirement, like business center, hotel and hall.
- The arm height is reach to 1800mm and the system is with high open and close rate(0.2) and 35 persons/min throughtput.

Material: 304 stainless steel + acrylic glass

Size: 1683 \* 132 \* 1000mm Net weight: 75kg/pcs Pass rate: 35 person/min Arm height: 900-1800mm

Pass width: 600-1200mm (one passage)