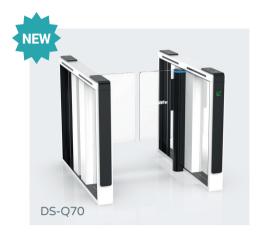

#### Model No. DS-Q70

- DS-Q70 Quantum speed gate is designed with classic black, white color appearance, elegant and timeless pairing, perfect for using at high end applications. Supporting 600mm-1100mm for wide passageway, wheelchair, and pedestrian with large luggage can also pass.
- The system is with high open and close rate (0.1S) and 45 persons/minute throughput.

Material: 304 stainless steel + acrylic glass

Size: 1400 \* 120 \* 978mm Net weight: 75kg/pcs Pass rate: 45 person/min Arm height: 900-1800mm

Pass width: 600-1100mm (one passage)