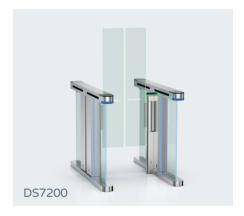

#### Speed Gate High Glass

#### Model No. DS7000

- Speed gate DS7000 is designed in a super-fast, slim and artistic style to provide access control at place with elegant requirement, like business center, hotel and hall.
- The arm height is reach to 1800mm and the system is with high open and close rate(0.2) and 35 persons/min throughtput.

Material: 304 stainless steel + acrylic glass

Size: 1683 \* 132 \* 1000mm Net weight: 75kg/pcs Pass rate: 35 person/min Arm height: 900-1800mm

Pass width: 600-1200mm (one passage)