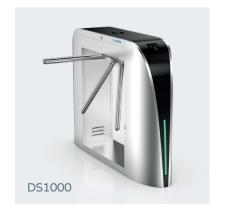

Material: 304 stainless steel Size: 1200 \* 180 \* 980mm Net weight: 50kg/pcs Pass rate: 35 person/min Pass width: 550mm LED indicator: Yes

Material: 304 stainless steel
Size: 1400 \* 280 \* 1000mm
Net weight: 60kg/pcs
Pass rate: 35 person/min
Pass width: 550mm
LED indicator: Yes

Pass rate: 35 person/min
Pass width: 550mm

LED indicator: Yes

Material: 304 stainless steel

Size: 1200 \* 280 \* 1000mm

Net weight: 55kg/pcs

Pass rate: 35 person/min

Pass width: 550mm LED indicator: Yes

Material: 304 stainless steel

Size: 1200 \* 280 \* 1000mm

Net weight: 50kg/pcs

Pass rate: 35 person/min

Pass width: 550mm

LED indicator: Yes