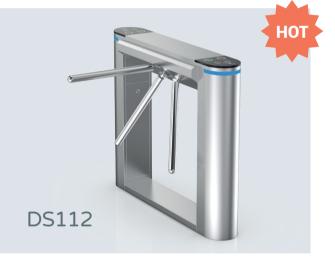

Material: 304 stainless steel Size: 1200 \* 180 \* 980mm Net weight: 50kg/pcs Pass rate: 35 person/min Pass width: 550mm LED indicator: Yes

Material: 304 stainless steel
Size: 1400 \* 280 \* 1000mm
Net weight: 60kg/pcs
Pass rate: 35 person/min
Pass width: 550mm
LED indicator: Yes