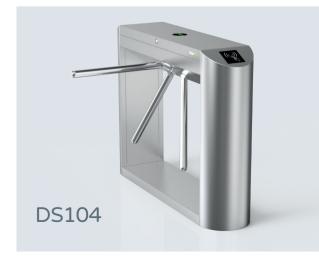

Pass rate: 35 person/min
Pass width: 550mm

LED indicator: Yes

Material: 304 stainless steel

Size: 1200 \* 280 \* 1000mm

Net weight: 55kg/pcs

Pass rate: 35 person/min

Pass width: 550mm LED indicator: Yes

Material: 304 stainless steel

Size: 1200 \* 280 \* 1000mm

Net weight: 50kg/pcs

Pass rate: 35 person/min

Pass width: 550mm

LED indicator: Yes