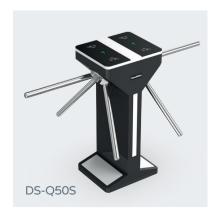

#### Quantum Tripod Turnstile

It is cost-effective, exquisite and beauty, only one person can pass at one time, highest security to prevent the illegal trailing.

Material: steel + white and black stoving varnish + tempered glass

Size: 380 \* 280 \* 1000mm Net weight: 35kg/pcs Pass rate: 35 person/min Pass width: 550mm

Suitable for both indoor and outdoor environments

Material: steel + white and black stoving varnish + tempered glass