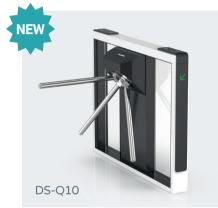

#### Quantum Tripod Turnstile

It is cost-effective, exquisite and beauty, only one person can pass at one time, highest security to prevent the illegal trailing.

Material: steel + white and black stoving varnish + tempered glass

Size: 380 \* 280 \* 1000mm Net weight: 35kg/pcs Pass rate: 35 person/min Pass width: 550mm

Suitable for both indoor and outdoor environments

Material: steel + white and black stoving varnish + tempered glass