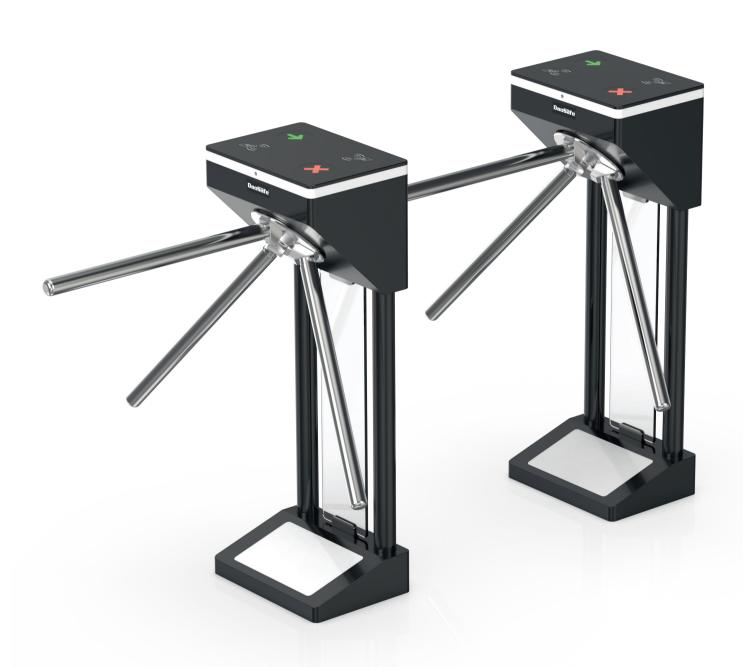

#### Tripod Turnstile

Long-life performance, high operation dependability and fast response. The whole system runs smoothly, low noise, no mechanical impact.

Material: 304 stainless steel Size: 1600 \* 150 \* 980mm Net weight: 75kg/pcs Pass rate: 35 person/min Pass width: 550mm LED indicator: Yes

Material: 304 stainless steel Size: 1200 \* 180 \* 980mm Net weight: 50kg/pcs Pass rate: 35 person/min Pass width: 550mm LED indicator: Yes

Material: 304 stainless steel
Size: 1400 \* 280 \* 1000mm
Net weight: 60kg/pcs
Pass rate: 35 person/min
Pass width: 550mm
LED indicator: Yes