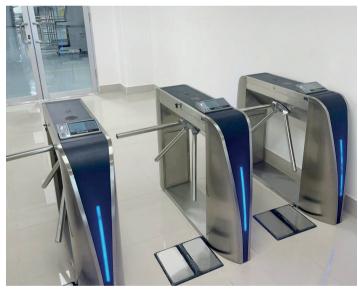

80 \* 1000mm
Net weight: 60kg/pcs
Pass rate: 35 person/min
Pass width: 550mm
LED indicator: Yes

#### Tripod Turnstile



Long-life performance, high operation dependability and fast response. The whole system runs smoothly, low noise, no mechanical impact.



Material: 304 stainless steel Size: 1200 \* 280 \* 1000mm Net weight: 55kg/pcs

Pass rate: 35 person/min
Pass width: 550mm

LED indicator: Yes

Material: 304 stainless steel

Size: 1200 \* 280 \* 1000mm

Net weight: 55kg/pcs

Pass rate: 35 person/min

Pass width: 550mm LED indicator: Yes





Material: 304 stainless steel

Size: 1200 \* 280 \* 1000mm

Net weight: 50kg/pcs

Pass rate: 35 person/min

Pass width: 550mm

LED indicator: Yes

## Tripod Turnstile Overview

























www.daosafe.eu

## Project Reference















# Daosafe

Email: sales@daosafe.eu Web: www.daosafe.eu