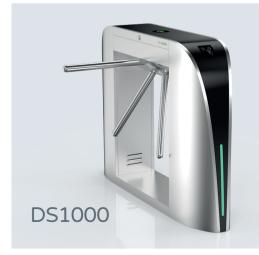

#### Tripod Turnstile

Long-life performance, high operation dependability and fast response. The whole system runs smoothly, low noise, no mechanical impact.

Material: 304 stainless steel Size: 1600 \* 150 \* 980mm Net weight: 75kg/pcs Pass rate: 35 person/min Pass width: 550mm LED indicator: Yes

Material: 304 stainless steel Size: 1200 \* 180 \* 980mm Net weight: 50kg/pcs Pass rate: 35 person/min Pass width: 550mm LED indicator: Yes

Material: 304 stainless steel
Size: 1400 \* 280 \* 1000mm
Net weight: 60kg/pcs
Pass rate: 35 person/min
Pass width: 550mm
LED indicator: Yes