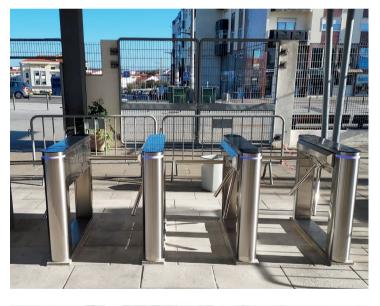

280 \* 1000mm
Net weight: 60kg/pcs
Pass rate: 35 person/min
Pass width: 550mm
LED indicator: Yes

#### Tripod Turnstile



Long-life performance, high operation dependability and fast response. The whole system runs smoothly, low noise, no mechanical impact.



Material: 304 stainless steel Size: 1200 \* 280 \* 1000mm Net weight: 55kg/pcs

Pass rate: 35 person/min
Pass width: 550mm

LED indicator: Yes

Material: 304 stainless steel

Size: 1200 \* 280 \* 1000mm

Net weight: 55kg/pcs

Pass rate: 35 person/min

Pass width: 550mm LED indicator: Yes





Material: 304 stainless steel

Size: 1200 \* 280 \* 1000mm

Net weight: 50kg/pcs

Pass rate: 35 person/min

Pass width: 550mm

LED indicator: Yes

## Tripod Turnstile Overview

























www.daosafe.eu

## Project Reference















# Daosafe

Email: sales@daosafe.eu Web: www.daosafe.eu