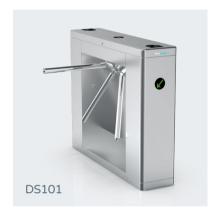

#### Tripod Turnstile

Long-life performance, high operation dependability and fast response. The whole system runs smoothly, low noise, no mechanical impact.

Material: 304 stainless steel Size: 1600 \* 150 \* 980mm Net weight: 75kg/pcs Pass rate: 35 person/min Pass width: 550mm LED indicator: Yes