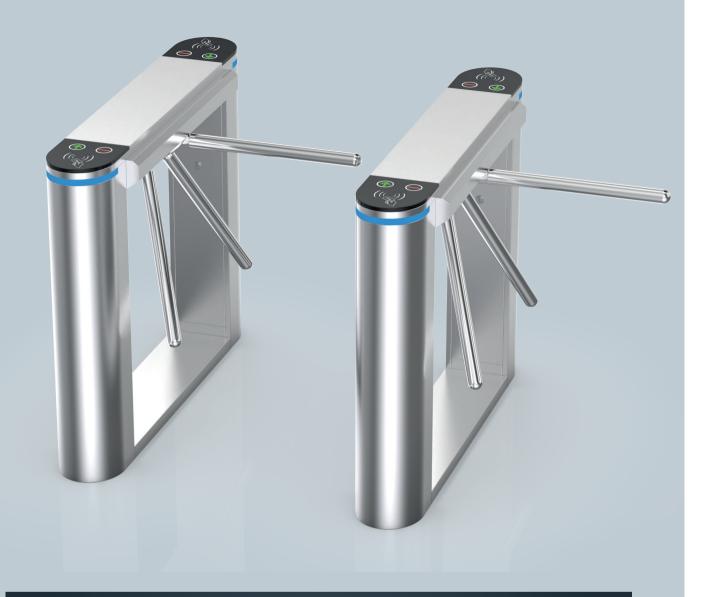

#### Tripod Turnstile

Long-life performance, high operation dependability and fast response. The whole system runs smoothly, low noise, no mechanical impact.

Material: 304 stainless steel Size: 1600 \* 150 \* 980mm Net weight: 75kg/pcs Pass rate: 35 person/min Pass width: 550mm LED indicator: Yes

Material: 304 stainless steel Size: 1200 \* 180 \* 980mm Net weight: 50kg/pcs Pass rate: 35 person/min Pass width: 550mm LED indicator: Yes

Material: 304 stainless steel
Size: 1400 \* 280 \* 1000mm
Net weight: 60kg/pcs
Pass rate: 35 person/min
Pass width: 550mm
LED indicator: Yes