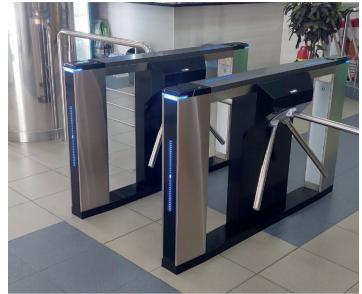

#### Tripod Turnstile

Long-life performance, high operation dependability and fast response. The whole system runs smoothly, low noise, no mechanical impact.

Material: 304 stainless steel Size: 1200 \* 280 \* 1000mm Net weight: 55kg/pcs

Pass rate: 35 person/min
Pass width: 550mm

LED indicator: Yes

Material: 304 stainless steel

Size: 1200 \* 280 \* 1000mm

Net weight: 55kg/pcs

Pass rate: 35 person/min

Pass width: 550mm LED indicator: Yes

Material: 304 stainless steel

Size: 1200 \* 280 \* 1000mm

Net weight: 50kg/pcs

Pass rate: 35 person/min

Pass width: 550mm

LED indicator: Yes