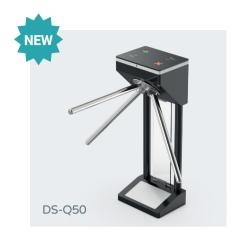

#### Super- elegant and European stylish turnstiles

The most obvious feature is the slim and delicate design (360\*260\*980mm) to save space occupation. Exquisite and beauty is the most attractive feature in the first look.

The tempered glass top cover and swiping card panel is incorporated into the traditional stainless steel design.

The combination of tradition and modern art will definitely brighten up our vision and bring an unexpected surprise.

Material: 304 stainless steel +

black tempered glass

Size: 360 \* 260 \* 980mm

Net weight: 35kg/pcs

Pass rate: 35 person/min

Pass width: 550mm

LED indicator: yes