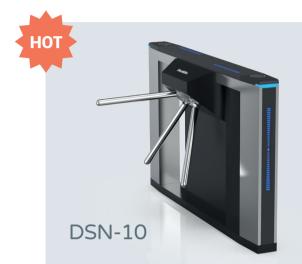

#### Tripod Turnstile

Long-life performance, high operation dependability and fast response. The whole system runs smoothly, low noise, no mechanical impact.

Material: 304 stainless steel Size: 1600 \* 150 \* 980mm Net weight: 75kg/pcs Pass rate: 35 person/min Pass width: 550mm LED indicator: Yes