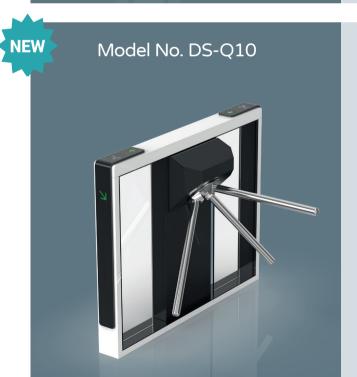

#### Quantum Tripod Turnstile

It is cost-effective, exquisite and beauty, only one person can pass at one time, highest security to prevent the illegal trailing.

Material: steel + white and black stoving varnish + tempered glass

Size: 380 \* 280 \* 1000mm Net weight: 35kg/pcs Pass rate: 35 person/min Pass width: 550mm

Suitable for both indoor and outdoor environments

Material: steel + white and black stoving varnish + tempered glass