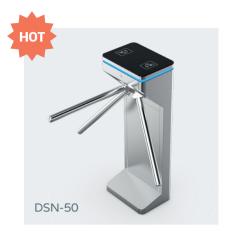

#### Tripod Turnstile

Model No. DSN-50

Tripod turnstile is the simple type, with the lowest price in all type turnstiles. The turnstile is usually used in sites that pedestrian flow rate is relative small.