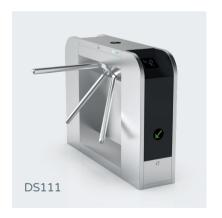

#### Tripod Turnstile

Long-life performance, high operation dependability and fast response. The whole system runs smoothly, low noise, no mechanical impact.

Material: 304 stainless steel Size: 1600 \* 150 \* 980mm Net weight: 75kg/pcs Pass rate: 35 person/min Pass width: 550mm LED indicator: Yes

Material: 304 stainless steel Size: 1200 \* 180 \* 980mm Net weight: 50kg/pcs Pass rate: 35 person/min Pass width: 550mm LED indicator: Yes

Material: 304 stainless steel
Size: 1400 \* 280 \* 1000mm
Net weight: 60kg/pcs
Pass rate: 35 person/min
Pass width: 550mm
LED indicator: Yes