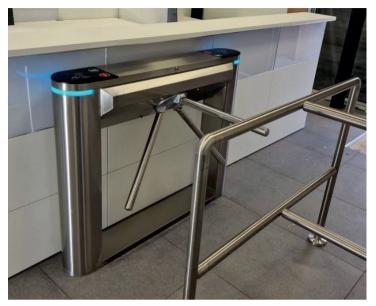

#### Tripod Turnstile

Long-life performance, high operation dependability and fast response. The whole system runs smoothly, low noise, no mechanical impact.

Material: 304 stainless steel Size: 1600 \* 150 \* 980mm Net weight: 75kg/pcs Pass rate: 35 person/min Pass width: 550mm LED indicator: Yes

Material: 304 stainless steel Size: 1200 \* 180 \* 980mm Net weight: 50kg/pcs Pass rate: 35 person/min Pass width: 550mm LED indicator: Yes

Material: 304 stainless steel
Size: 1400 \* 280 \* 1000mm
Net weight: 60kg/pcs
Pass rate: 35 person/min
Pass width: 550mm
LED indicator: Yes