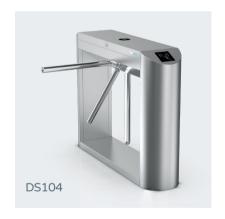

#### Tripod Turnstile

Long-life performance, high operation dependability and fast response. The whole system runs smoothly, low noise, no mechanical impact.

Material: 304 stainless steel Size: 1200 \* 280 \* 1000mm Net weight: 55kg/pcs

Pass rate: 35 person/min
Pass width: 550mm

LED indicator: Yes

Material: 304 stainless steel

Size: 1200 \* 280 \* 1000mm

Net weight: 55kg/pcs

Pass rate: 35 person/min

Pass width: 550mm LED indicator: Yes

Material: 304 stainless steel