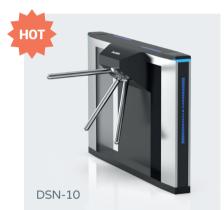

#### Super- elegant and European stylish turnstiles

The most obvious feature is the slim and delicate design (360\*260\*980mm) to save space occupation. Exquisite and beauty is the most attractive feature in the first look.

The tempered glass top cover and swiping card panel is incorporated into the traditional stainless steel design.

The combination of tradition and modern art will definitely brighten up our vision and bring an unexpected surprise.

Material: 304 stainless steel +

black tempered glass

Size: 360 \* 260 \* 980mm

Net weight: 35kg/pcs

Pass rate: 35 person/min

Pass width: 550mm

LED indicator: yes