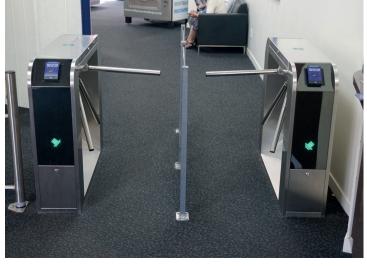

#### Tripod Turnstile

Model No. DSN-50

Tripod turnstile is the simple type, with the lowest price in all type turnstiles. The turnstile is usually used in sites that pedestrian flow rate is relative small.

#### Tripod Turnstile

Long-life performance, high operation dependability and fast response. The whole system runs smoothly, low noise, no mechanical impact.

Material: 304 stainless steel Size: 1600 \* 150 \* 980mm Net weight: 75kg/pcs Pass rate: 35 person/min Pass width: 550mm LED indicator: Yes