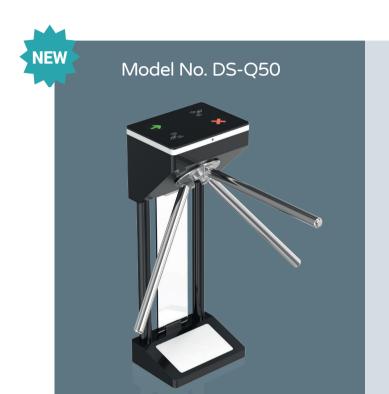

#### Super- elegant and European stylish turnstiles

The most obvious feature is the slim and delicate design (360\*260\*980mm) to save space occupation. Exquisite and beauty is the most attractive feature in the first look.

The tempered glass top cover and swiping card panel is incorporated into the traditional stainless steel design.

The combination of tradition and modern art will definitely brighten up our vision and bring an unexpected surprise.

Material: 304 stainless steel +

black tempered glass

Size: 360 \* 260 \* 980mm

Net weight: 35kg/pcs

Pass rate: 35 person/min

Pass width: 550mm

LED indicator: yes