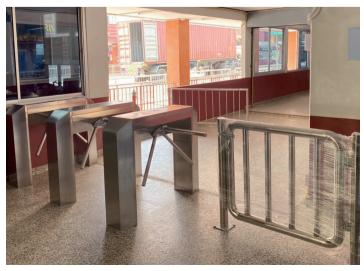

* 1000mm
Net weight: 60kg/pcs
Pass rate: 35 person/min
Pass width: 550mm
LED indicator: Yes

#### Tripod Turnstile



Long-life performance, high operation dependability and fast response. The whole system runs smoothly, low noise, no mechanical impact.



Material: 304 stainless steel Size: 1200 \* 280 \* 1000mm Net weight: 55kg/pcs

Pass rate: 35 person/min
Pass width: 550mm

LED indicator: Yes

Material: 304 stainless steel

Size: 1200 \* 280 \* 1000mm

Net weight: 55kg/pcs

Pass rate: 35 person/min

Pass width: 550mm LED indicator: Yes





Material: 304 stainless steel

Size: 1200 \* 280 \* 1000mm

Net weight: 50kg/pcs

Pass rate: 35 person/min

Pass width: 550mm

LED indicator: Yes

## Tripod Turnstile Overview

























www.daosafe.eu

## Project Reference















# Daosafe

Email: sales@daosafe.eu Web: www.daosafe.eu