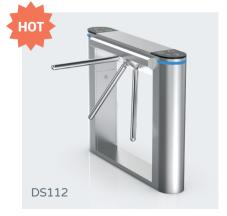

#### Tripod Turnstile

Long-life performance, high operation dependability and fast response. The whole system runs smoothly, low noise, no mechanical impact.

Material: 304 stainless steel Size: 1200 \* 280 \* 1000mm Net weight: 55kg/pcs

Pass rate: 35 person/min
Pass width: 550mm

LED indicator: Yes

Material: 304 stainless steel

Size: 1200 \* 280 \* 1000mm

Net weight: 55kg/pcs

Pass rate: 35 person/min

Pass width: 550mm LED indicator: Yes

Material: 304 stainless steel