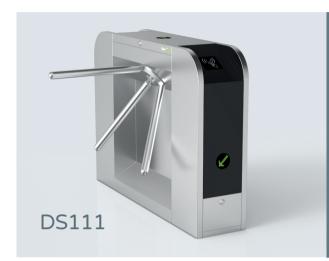

Material: 304 stainless steel Size: 1200 \* 180 \* 980mm Net weight: 50kg/pcs Pass rate: 35 person/min Pass width: 550mm LED indicator: Yes

Material: 304 stainless steel
Size: 1400 \* 280 \* 1000mm
Net weight: 60kg/pcs
Pass rate: 35 person/min
Pass width: 550mm
LED indicator: Yes

#### Tripod Turnstile

Long-life performance, high operation dependability and fast response. The whole system runs smoothly, low noise, no mechanical impact.

Material: 304 stainless steel Size: 1200 \* 280 \* 1000mm Net weight: 55kg/pcs

Pass rate: 35 person/min
Pass width: 550mm

LED indicator: Yes

Material: 304 stainless steel

Size: 1200 \* 280 \* 1000mm

Net weight: 55kg/pcs

Pass rate: 35 person/min

Pass width: 550mm LED indicator: Yes

Material: 304 stainless steel