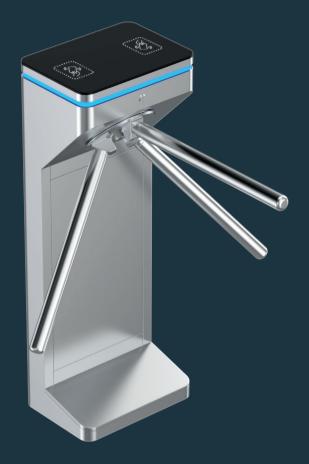

#### Tripod Turnstile

Model No. DSN-50

Tripod turnstile is the simple type, with the lowest price in all type turnstiles. The turnstile is usually used in sites that pedestrian flow rate is relative small.