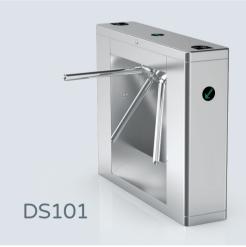

#### Tripod Turnstile

Long-life performance, high operation dependability and fast response. The whole system runs smoothly, low noise, no mechanical impact.

Material: 304 stainless steel Size: 1200 \* 280 \* 1000mm Net weight: 55kg/pcs

Pass rate: 35 person/min
Pass width: 550mm

LED indicator: Yes

Material: 304 stainless steel

Size: 1200 \* 280 \* 1000mm

Net weight: 55kg/pcs

Pass rate: 35 person/min

Pass width: 550mm LED indicator: Yes

Material: 304 stainless steel

Size: 1200 \* 280 \* 1000mm

Net weight: 50kg/pcs

Pass rate: 35 person/min

Pass width: 550mm

LED indicator: Yes