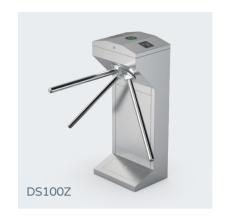

#### Tripod Turnstile

Long-life performance, high operation dependability and fast response. The whole system runs smoothly, low noise, no mechanical impact.

Material: 304 stainless steel Size: 1600 \* 150 \* 980mm Net weight: 75kg/pcs Pass rate: 35 person/min Pass width: 550mm LED indicator: Yes

Material: 304 stainless steel Size: 1200 \* 180 \* 980mm Net weight: 50kg/pcs Pass rate: 35 person/min Pass width: 550mm LED indicator: Yes

Material: 304 stainless steel
Size: 1400 \* 280 \* 1000mm
Net weight: 60kg/pcs
Pass rate: 35 person/min
Pass width: 550mm
LED indicator: Yes