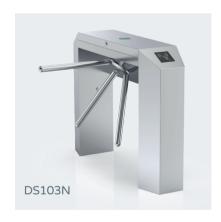

Material: 304 stainless steel Size: 1200 \* 180 \* 980mm Net weight: 50kg/pcs Pass rate: 35 person/min Pass width: 550mm LED indicator: Yes

Material: 304 stainless steel
Size: 1400 \* 280 \* 1000mm
Net weight: 60kg/pcs
Pass rate: 35 person/min
Pass width: 550mm
LED indicator: Yes