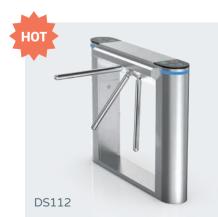

Material: 304 stainless steel Size: 1200 \* 280 \* 1000mm Net weight: 55kg/pcs Pass rate: 35 person/min Pass width: 550mm LED indicator: Yes

Material: 304 stainless steel Size: 1200 \* 280 \* 1000mm Net weight: 50kg/pcs Pass rate: 35 person/min Pass width: 550mm LED indicator: Yes

## **Tripod Turnstile Overview**

DaoSafe

Safe

With 1100mm wide passageway, supporting wheelchair, large package and emergency purpose.

DaoSafe

ife