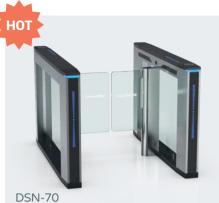

### Model No. DSN-70

- Speed gate DSN-70, sleekly and beautifully designed, is a very thinnest speed gate with gorgeous stainless steel, it is suitable for using in the situation of limited installation space.
- The system is with high open and close rate (0.1S) and 45 persons/minute throughput.

Material: 304 stainless steel + acrylic glass Size: 1600 \* 150 \* 980mm Net weight: 85kg/pcs Pass rate: 45 person/min Pass width: 650-1000mm (one passage)