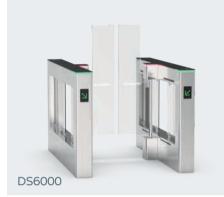

#### Model No. DS6000

Material: 304 stainless steel + acrylic glass Size: 1600 \* 160 \* 1000mm Net weight: 75kg/pcs Pass rate: 35 person/min Arm height: 900-1400mm Pass width: 600-1140mm

Suitable for both indoor and outdoor environments (with shelter)