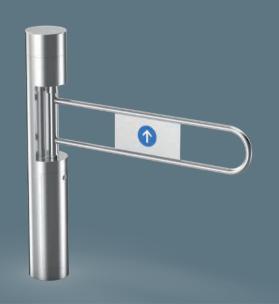

## **Tripod Turnstile**

Long-life performance, high operation dependability and fast response. The whole system runs smoothly, low noise, no mechanical impact.

Material: 304 stainless steel Size: 1600 \* 150 \* 980mm Net weight: 75kg/pcs Pass rate: 35 person/min Pass width: 550mm LED indicator: Yes

Material: 304 stainless steel Size: 1200 \* 180 \* 980mm Net weight: 50kg/pcs Pass rate: 35 person/min Pass width: 550mm LED indicator: Yes

Material: 304 stainless steel Size: 1400 \* 280 \* 1000mm Net weight: 60kg/pcs Pass rate: 35 person/min Pass width: 550mm LED indicator: Yes