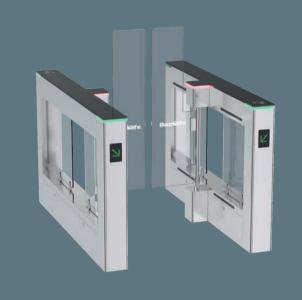

## Super- elegant and European stylish turnstiles

DS-Q20 Quantum optical swing turnstile is to control pedestrian entry or exit in restricted areas, usually used in high pedestrian traffic flow in both directions.

Design with classic black, white color appearance, elegant and timeless pairing, perfect for using at high end applica-tions. Material: steel + white and black stoving varnish + tempered glass Size: 1400 \* 120 \* 978mm Net weight: 65kg/pcs Pass rate: 40 person/min Pass width: 600 - 1100mm LED indicator: yes