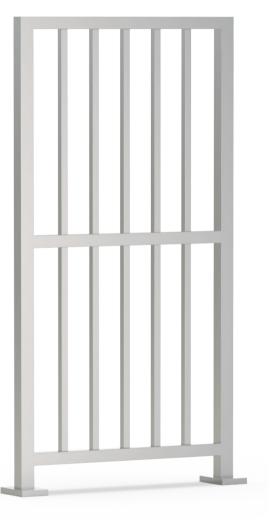

## Railings

DSSP6002 series railings is designed to enclose open space that needs to be secured completing your passageway.

### DSSP6002G

#### DSSP6002S

DSSP6002H

The system can well match with various models of Daosafe turnstiles and speed gates.

DSSP6002G and DSSP6002S are available in glass or stainless steel materials.

The frame of DSSP6002H is made of brushed stainless steel which is robust, rigid, anti-rust and durable, usually work with full height turnstile gates.

DSSP6002 series are suitable for both indoor and outdoor applications.

Easily floor mount.