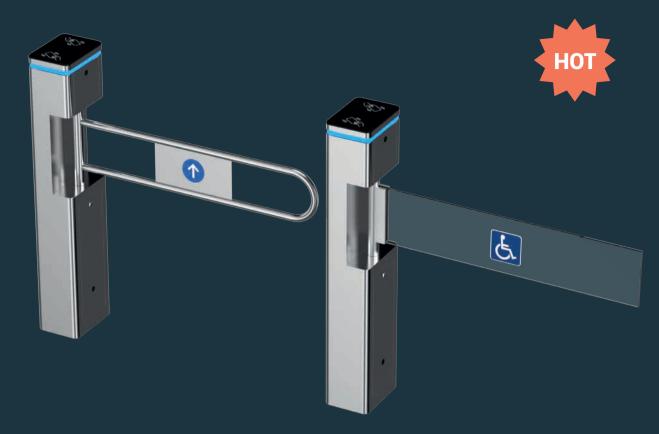

### Cylinder Swing Turnstile

The advantage of swing turnstile is that the passage width can reach to 600mm-1200mm, which is suitable for handicapped person or pedestrians with luggage. The turnstile is usually used in high-grade occasion.

Material: 304 stainless steel + acrylic glass Size: 168 \* 1050mm Net weight: 70kg/pcs Pass rate: 40 person/min Arm height: 900-1800mm (optional) Pass width: 600-900mm (one passage)

Suitable for both indoor and outdoor environments

#### Model No. DS205A

Material: 304 stainless steel Size: 168 \* 1050mm Net weight: 25kg/pcs Pass rate: 40 person/min Pass width: 600-900mm (one passage)

Suitable for both indoor and outdoor environments