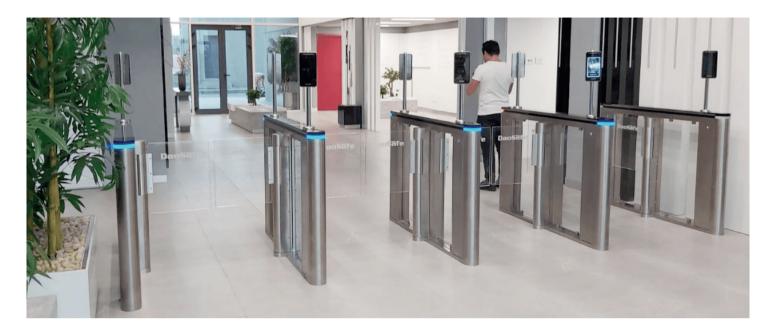

## Super- elegant and European stylish turnstiles

DS-Q20 Quantum optical swing turnstile is to control pedestrian entry or exit in restricted areas, usually used in high pedestrian traffic flow in both directions.

Design with classic black, white color appearance, elegant and timeless pairing, perfect for using at high end applica-tions. Material: steel + white and black stoving varnish + tempered glass Size: 1400 \* 120 \* 978mm Net weight: 65kg/pcs Pass rate: 40 person/min Pass width: 600 - 1100mm LED indicator: yes