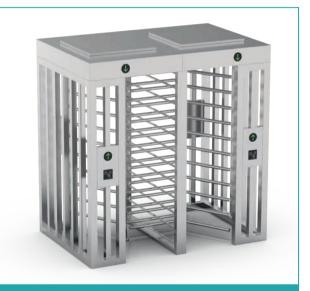

n/min Pass width: 2 lanes, 660mm/lane for pedestrian, 900mm/lane for wheelchair LED indicator: yes



#### Model No. DS409 (bicycle)

Turnstile with bicycle gate for pedeatrian and rider access.

Material: 304 stainless steel Size: 2450 \* 1260 \* 2300mm Net weight: 380kg/pcs Pass rate: 30 person/min Pass width: 2 lanes, 660mm/lane for pedestrian, 900mm/lane for bicycle LED indicator: yes

## Full Height Turnstile (with canopy)



It's ideal for outdoor enviroments, as the solid rain protection roof is designed to resist bad weather and intrusions.



#### Model No. DS401FS

One door with rain cover type, single and bi-directional for adjustment.

Material: 304 stainless steel Size: 1460 \* 1460 \* 2300mm Net weight: 200kg/pcs Pass rate: 30 person/min Pass width: 625mm LED indicator: yes



#### Model No. DS402FS

The model is rain cover double-door type, and bi-directional passage control.

Material: 304 stainless steel Size: 2200 \* 1460 \* 2300mm Net weight: 400kg/pcs Pass rate: 30 person/min Pass width: 2 lanes, 625mm/lane LED indicator: yes

## Full Height Turnstile Overview

























DSSP6004C

## **Pedestrian Security Gate**



The pedestrian security gate is often combined with Daosafe other turnstile gates, wide passage improves the accessibility for the disabled and complements the function of turnstiles.





#### DSSP6004C

The DSSP6004C full height pedestrian security gate is designed to work individually or work with our full height turnstiles. The gate with stainless steel material is suited for using at outdoor environments. It's easy to insta