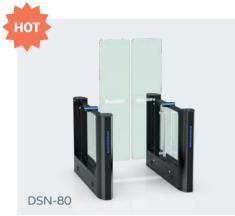

### Model No. DSN-80

- Nebula speed gate DSN-80 is with unique design, stylish of modern and urbanization cabinet, typical swipe card panel, attractive blue LED strip, solid body crate, brushed stainless steel and high-end black painting process.
- The arm height is reach to 1400mm and the system is with high open and close rate and 35 persons/minute throughput.

Material: steel + stoving varnish + acrylic glass Size: 1400 \* 185 \* 990mm Net weight: 75kg/pcs Pass rate: 35 person/min Glass height: 900mm-1400mm Pass width: 600-900mm (one passage)