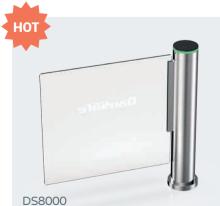

le for both indoor and outdoor environments

### Cylinder Swing Turnstile



The advantage of swing turnstile is that the passage width can reach to 600mm-1200mm, which is suitable for handicapped person or pedestrians with luggage. The turnstile is usually used in high-grade occasion.



Material: 304 stainless steel + acrylic glass Size: 168 \* 1050mm Net weight: 70kg/pcs Pass rate: 40 person/min Arm height: 900-1800mm (optional) Pass width: 600-900mm (one passage)



Suitable for both indoor and outdoor environments

#### Model No. DS205A



Material: 304 stainless steel Size: 168 \* 1050mm Net weight: 25kg/pcs Pass rate: 40 person/min Pass width: 600-900mm (one passage)



Suitable for both indoor and outdoor environments

## **Optical Swing Turnstile Overview**















DS2000



DS800











### Model No. DS-Q30



With speeds up to 45 persons per minute. Which can be ideal installed at metro, station, office building and other places where vast visitors passing through.

## Super- elegant and European stylish turnstiles

DS-Q30 Quantum optical flap turnstile is the most sturdy and reliable model, designed with classic black, white color appearance, elegant and timeless pairing, perfect for using at high end applications.

Integrated mold production to ensure the high quality guaranteed and adopt robot for weld to improve the high technological level. Material: steel + white and black stoving varnish + tempered glass Size: 1400 \* 280 \* 978mm Net weight: 65kg/pcs Pass rate: 45 person/min Pass width: 600mm LED indicator: yes



### Model No. DSN-30

- Nebula