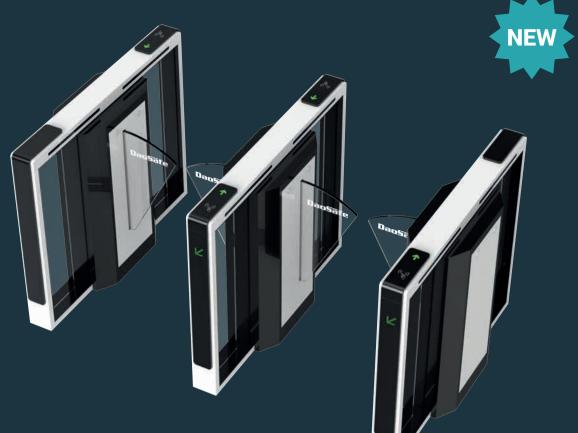

r and outdoor environments

### Cylinder Swing Turnstile



The advantage of swing turnstile is that the passage width can reach to 600mm-1200mm, which is suitable for handicapped person or pedestrians with luggage. The turnstile is usually used in high-grade occasion.



Material: 304 stainless steel + acrylic glass Size: 168 \* 1050mm Net weight: 70kg/pcs Pass rate: 40 person/min Arm height: 900-1800mm (optional) Pass width: 600-900mm (one passage)



Suitable for both indoor and outdoor environments

#### Model No. DS205A



Material: 304 stainless steel Size: 168 \* 1050mm Net weight: 25kg/pcs Pass rate: 40 person/min Pass width: 600-900mm (one passage)



Suitable for both indoor and outdoor environments

## **Optical Swing Turnstile Overview**















DS2000



DS800











### Model No. DS-Q30



With speeds up to 45 persons per minute. Which can be ideal installed at metro, station, office building and other places where vast visitors passing through.

## Super- elegant and European stylish turnstiles

DS-Q30 Quantum optical flap turnstile is the most sturdy and reliable model, designed with classic black, white color appearance, elegant and timeless pairing, perfect for using at high end applications.

Integrated mold production to ensure the high quality guaranteed and adopt robot for weld to improve the high technological level. Material: steel + white and black stoving varnish + tempered glass Size: 1400 \* 280 \* 978mm Net weight: 65kg/pcs Pass rate: 45 person/min Pass width: 600mm LED indicator: yes



### Model No. DSN-30

- Nebula optical flap tur