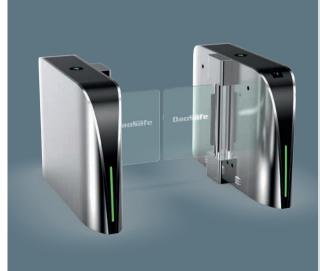

P65 level, no afraid of water or rain. It is ideal for both indoor and outdoor settings. The black tempered glass on the card panel which are firm and solid, not easy to be scratched.

Material: 304 stainless steel + acrylic glass Size: 1200 \* 120 \* 1020mm Net weight: 70kg/pcs Pass rate: 40 person/min Pass width: 600-900mm (one passage)



The advantage of swing turnstile is that the passage width can reach to 600mm-1200mm, which is suitable for handicapped person or pedestrians with luggage. The turnstile is usually used in high-grade occasion.

#### Model No. DS212D



Material: 304 stainless steel + acrylic glass Size: 1400 \* 210 \* 1000mm Net weight: 65kg/pcs Pass rate: 40 person/min Pass width: 600-1000mm



Suitable for both indoor and outdoor environments

#### Model No. DS2000



Material: 304 stainless steel + acrylic glass Size: 1400 \* 280 \* 1000mm Net weight: 70kg/pcs Pass rate: 40 person/min Pass width: 600-1200mm



Suitable for both indoor and outdoor environments

### Cylinder Swing Turnstile



The advantage of swing turnstile is that the passage width can reach to 600mm-1200mm, which is suitable for handicapped person or pedestrians with luggage. The turnstile is usually used in high-grade occasion.



Material: 304 stainless steel + acrylic glass Size: 168 \* 1050mm Net weight: 70kg/pcs Pass rate: 40 person/min Arm height: 900-1800mm (optional) Pass width: 600-900mm (one passage)



Suitable for both indoor and outdoor environments

#### Model No. DS205A



Material: 304 stainless steel Size: 168 \* 1050mm Net weight: 25kg/pcs Pass rate: 40 person/min