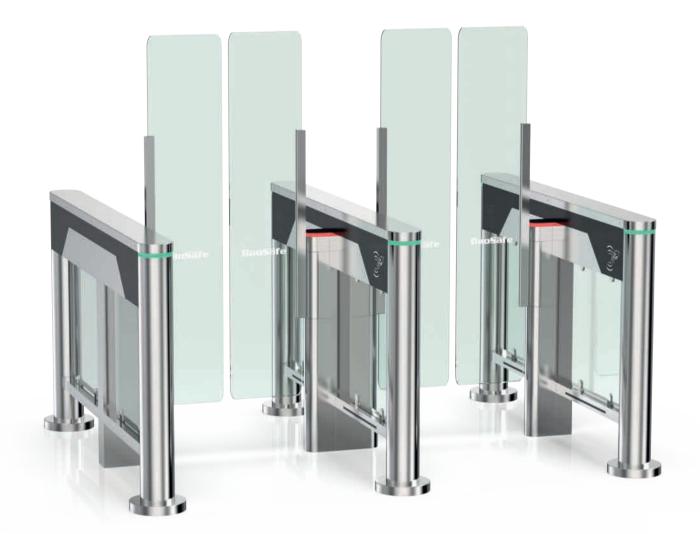

## **Tripod Turnstile Overview**

DaoSafe

Safe

With 1100mm wide passageway, supporting wheelchair, large package and emergency purpose.

DaoSafe

ife