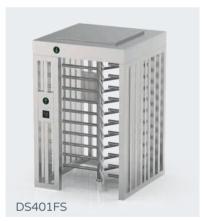

#### Model No. DS401FS

One door with rain cover type, single and bi-directional for adjustment.

Material: 304 stainless steel Size: 1460 \* 1460 \* 2300mm Net weight: 200kg/pcs Pass rate: 30 person/min Pass width: 625mm LED indicator: yes