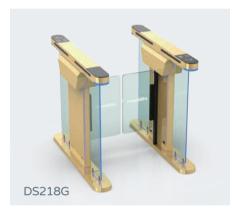

### Model No. DS218

- DS218 Optical swing turnstile with 120mm cabinet is an elegant and slim solution for access control. The white tempered glass side panels with dazzling LED light which are more attractive and impressive, easily to catch pedestrian's eyes and enhance the artistry of the sites.
- Waterproof: IP65 level, no afraid of water or rain. It is ideal for both indoor and outdoor settings. The black tempered glass on the card panel which are firm and solid, not easy to be scratched.

Material: 304 stainless steel + acrylic glass Size: 1200 \* 120 \* 1020mm Net weight: 70kg/pcs Pass rate: 40 person/min Pass width: 600-900mm (one passage)

The advantage of swing turnstile is that the passage width can reach to 600mm-1200mm, which is suitable for handicapped person or pedestrians with luggage. The turnstile is usually used in high-grade occasion.