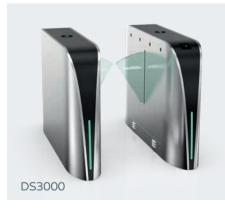

### Model No. DS3000

- Mainly material is full brushed stainless steel and black painting for decoration. For the body, it's arc shape cabinet, no any angle, which make it safer to prevent people from injury.
- It's with unique bright, long and slim LED indication bar at front. On top side also place a LED indicator to show entry denied or accepted.

Material: 304 stainless steel + acrylic glass Size: 1400 \* 280/450 \* 1000mm Net weight: 70kg/pcs Pass rate: 45 person/min Pass width: 600 - 850mm (one passage)

The advantage of flap turnstile is the fastest open and close speed, it's perfect for the sites with big visitors flow rate, such as commercial building, bus station, subway etc.