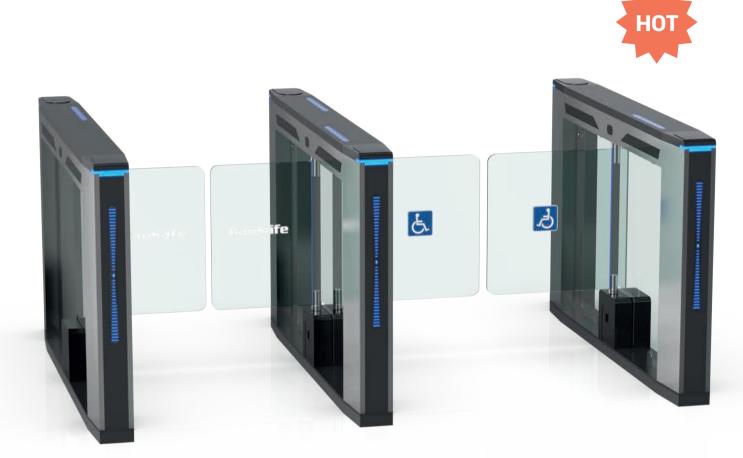

look. The turnstile is usually used for wide passageway and ideal for installing outside.

## Super- elegant and European stylish turnstiles

Model DS225 is the simple type of nebula series turnstiles, one pcs can support 850-900mm arm for wide passage-way, wheelchair, and pedestrian with large luggage can also pass. And the cabinet with 230 width which is flexible to install any type of RFID card reader directly in the gate itself.

DS225 Nebula Swing Turnstile with IP65 level, waterproof, no afraid of water or rain. It is ideal for both indoor and outdoor settings. Framework material: 304 stainless steel + black tempered glass Arm material: 304 stainless steel / acrylic glass Size: 230 \* 165 \* 1050mm Net weight: 25kg/pcs Pass rate: 40 person/min Pass width: ≤900mm LED indicator: yes



### Model No. DSN-20

- Nebula DSN-20 optical swing turnstile with unique design, stylish of modern and urbanization cabinet, typical swipe card panel, attractive blue LED strip, solid body crate, brushed stainless steel and high-end black painting process.
- The most advantage is that the passage width can reach to 650mm-1100mm, which is suitable for handicapped person with wheelchair or pedestrians with luggage.

Material: 304 stainless steel + acrylic glass Size: 1600 \* 150 \* 980mm Net weight: 75kg/pcs Pass rate: 40 person/min Pass width: 650-1100mm (one passage)



### Model No. DS218

- DS218 Optical swing turnstile with 120mm cabinet is an elegant and slim solution for access control. The white tempered glass side panels with dazzling LED light which are more attractive and impre