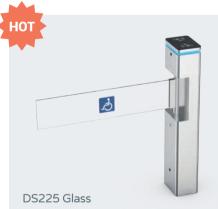

### Model No. DS225

Exquisite and beauty is the most attractive feature in the first look. The turnstile is usually used for wide passageway and ideal for installing outside.

## Super- elegant and European stylish turnstiles

Model DS225 is the simple type of nebula series turnstiles, one pcs can support 850-900mm arm for wide passage-way, wheelchair, and pedestrian with large luggage can also pass. And the cabinet with 230 width which is flexible to install any type of RFID card reader directly in the gate itself.

DS225 Nebula Swing Turnstile with IP65 level, waterproof, no afraid of water or rain. It is ideal for both indoor and outdoor settings. Framework material: 304 stainless steel + black tempered glass Arm material: 304 stainless steel / acrylic glass Size: 230 \* 165 \* 1050mm Net weight: 25kg/pcs Pass rate: 40 person/min Pass width: ≤900mm LED indicator: yes