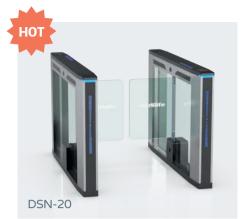

### Model No. DSN-20

- Nebula DSN-20 optical swing turnstile with unique design, stylish of modern and urbanization cabinet, typical swipe card panel, attractive blue LED strip, solid body crate, brushed stainless steel and high-end black painting process.
- The most advantage is that the passage width can reach to 650mm-1100mm, which is suitable for handicapped person with wheelchair or pedestrians with luggage.

Material: 304 stainless steel + acrylic glass Size: 1600 \* 150 \* 980mm Net weight: 75kg/pcs Pass rate: 40 person/min Pass width: 650-1100mm (one passage)