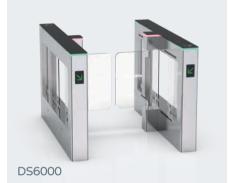

### Speed Gate High Glass

The advantage of high glass speed gate is that feature extremely fast throughout speed rates with high glass preventing unauthorised access. The speed gate arms open away from visitors, move quick and keep low noise. Its width is up to 900mm to meet wheelchair access, and the glass height is reach to 1800mm.

#### Model No. DS6000

Material: 304 stainless steel + acrylic glass Size: 1600 \* 160 \* 1000mm Net weight: 75kg/pcs Pass rate: 35 person/min Arm height: 900-1400mm Pass width: 600-1140mm

Suitable for both indoor and outdoor environments (with shelter)