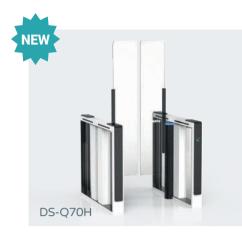

### Model No. DS-Q70

- DS-Q70 Quantum speed gate is designed with classic black, white color appearance, elegant and timeless pairing, perfect for using at high end applications. Supporting 600mm-1100mm for wide passageway, wheelchair, and pedestrian with large luggage can also pass.
- The system is with high open and close rate (0.1S) and 45 persons/minute throughput.

Material: 304 stainless steel + acrylic glass Size: 1400 \* 120 \* 978mm Net weight: 75kg/pcs Pass rate: 45 person/min Arm height: 900-1800mm Pass width: 600-1100mm (one passage)