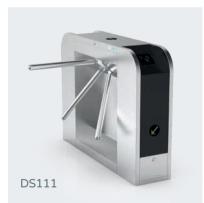

### Model No. DSN-50

Tripod turnstile is the simple type, with the lowest price in all type turnstiles. The turnstile is usually used in sites that pedestrian flow rate is relative small.

### Super- elegant and European stylish turnstiles

The most obvious feature is the slim and delicate design (360\*260\*980mm) to save space occupation. Exquisite and beauty is the most attractive feature in the first look.

The tempered glass top cover and swiping card panel is incorporated into the traditional stainless steel design. The combination of tradition and modern art will definitely brighten up our vision and bring an unexpected surprise. Material: 304 stainless steel + black tempered glass Size: 360 \* 260 \* 980mm Net weight: 35kg/pcs Pass rate: 35 person/min Pass width: 550mm LED indicator: yes