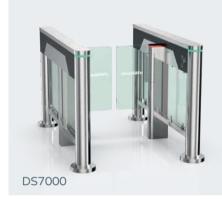

### Speed Gate High Glass

### Model No. DS7000

- Speed gate DS7000 is designed in a super-fast, slim and artistic style to provide access control at place with elegant requirement, like business center, hotel and hall.
- The arm height is reach to 1800mm and the system is with high open and close rate(0.2) and 35 persons/min throughtput.

Material: 304 stainless steel + acrylic glass Size: 1683 \* 132 \* 1000mm Net weight: 75kg/pcs Pass rate: 35 person/min Arm height: 900-1800mm Pass width: 600-1200mm (one passage)