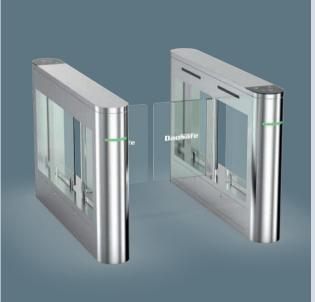

m solution for access control. The white tempered glass side panels with dazzling LED light which are more attractive and impressive, easily to catch pedestrian's eyes and enhance the artistry of the sites.
- Waterproof: IP65 level, no afraid of water or rain. It is ideal for both indoor and outdoor settings. The black tempered glass on the card panel which are firm and solid, not easy to be scratched.

Material: 304 stainless steel + acrylic glass Size: 1200 \* 120 \* 1020mm Net weight: 70kg/pcs Pass rate: 40 person/min Pass width: 600-900mm (one passage)



The advantage of swing turnstile is that the passage width can reach to 600mm-1200mm, which is suitable for handicapped person or pedestrians with luggage. The turnstile is usually used in high-grade occasion.

#### Model No. DS212D



Material: 304 stainless steel + acrylic glass Size: 1400 \* 210 \* 1000mm Net weight: 65kg/pcs Pass rate: 40 person/min Pass width: 600-1000mm



Suitable for both indoor and outdoor environments

#### Model No. DS2000



Material: 304 stainless steel + acrylic glass Size: 1400 \* 280 \* 1000mm Net weight: 70kg/pcs Pass rate: 40 person/min Pass width: 600-1200mm



Suitable for both indoor and outdoor environments

### Cylinder Swing Turnstile



The advantage of swing turnstile is that the passage width can reach to 600mm-1200mm, which is suitable for handicapped person or pedestrians with luggage. The turnstile is usually used in high-grade occasion.



Material: 304 stainless steel + acrylic glass Size: 168 \* 1050mm Net weight: 70kg/pcs Pass rate: 40 person/min Arm height: 900-1800mm