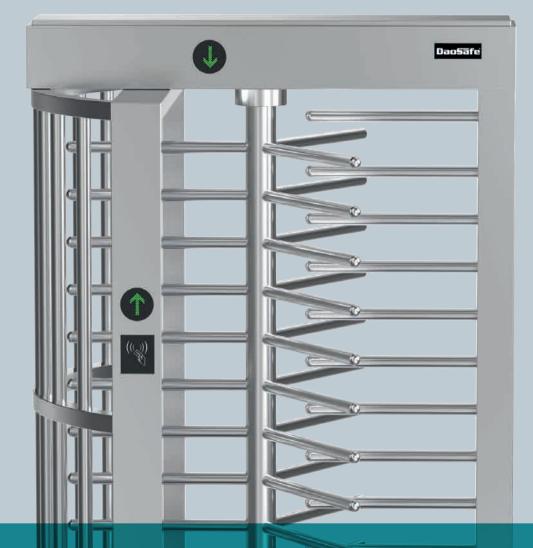

#### Model No. DS411

Full height turnstile DS411 is designed to provide entry access control solutions in places that need high security, such as prison, stadium and construction site.

Material: 304 stainless steel Size: 1460 \* 1250 \* 2300mm Net weight: 200kg/pcs Passage width: 650mm Pass rate: 30 person/min Working environment: indoor/outdoor