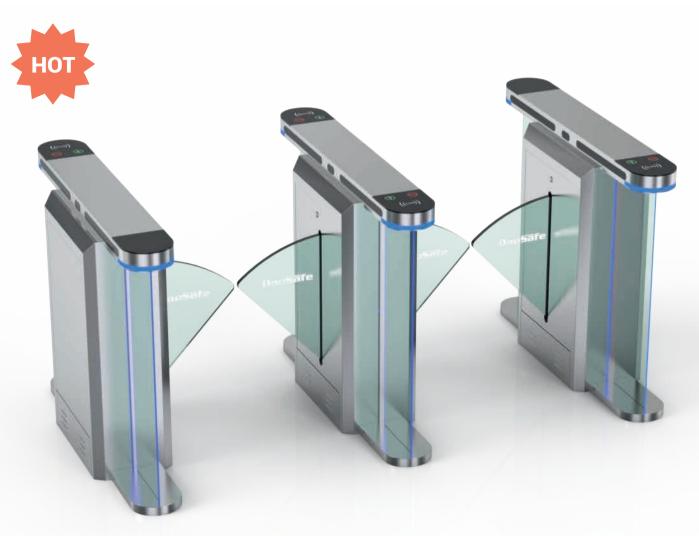

prove the high technological level. Material: steel + white and black stoving varnish + tempered glass Size: 1400 \* 280 \* 978mm Net weight: 65kg/pcs Pass rate: 45 person/min Pass width: 600mm LED indicator: yes



### Model No. DSN-30

- Nebula optical flap turnstile with unique design, stylish of modern and urbanization cabinet, typical swipe card panel, attractive blue LED strip, solid body crate, brushed stainless steel and high-end black painting process.
- The most special feature of flap turnstile is faster open and close speed than other turnstile gates, normally 45 persons per minute. So it's perfect for the sites with big visitors flow rate.

Material: 304 stainless steel + acrylic glass Size: 1600 \* 150 \* 980mm Net weight: 75kg/pcs Pass rate: 45 person/min Pass width: 600mm



### Model No. DS318

- The white tempered glass side panels with dazzling LED light which are more attractive and impressive, easily to catch pedestrian's eyes and enhance the artistry of the sites. The black tempered glass on the card panel which are firm and solid, not easy to be scratched.
- Waterproof: IP65 level, no afraid of water or rain. It is ideal for both indoor and outdoor settings.

Material: 304 stainless steel + acrylic glass Size: 1200 \* 185 \* 1000mm Net weight: 70kg/pcs Pass rate: 45 person/min Pass width: 600 - 900mm (one passage)



### Model No. DS3000

- Mainly material is full brushed stainless steel and black painting for decoration. For the body, it's arc shape cabinet, no any angle, which make it safer to prevent people from injury.
- It's with unique bright, l