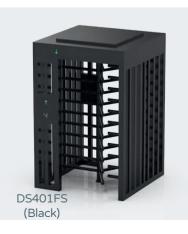

#### Model No. DS401FS

One door with rain cover type, single and bi-directional for adjustment.

Material: 304 stainless steel Size: 1460 \* 1460 \* 2300mm Net weight: 200kg/pcs Pass rate: 30 person/min Pass width: 625mm LED indicator: yes