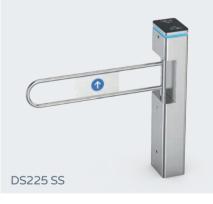

### Model No. DS225

Exquisite and beauty is the most attractive feature in the first look. The turnstile is usually used for wide passageway and ideal for installing outside.

## Super- elegant and European stylish turnstiles

Model DS225 is the simple type of nebula series turnstiles, one pcs can support 850-900mm arm for wide passage-way, wheelchair, and pedestrian with large luggage can also pass. And the cabinet with 230 width which is flexible to install any type of RFID card reader directly in the gate itself.

DS225 Nebula Swing Turnstile with IP65 level, waterproof, no afraid of water or rain. It is ideal for both indoor and outdoor settings. Framework material: 304 stainless steel + black tempered glass Arm material: 304 stainless steel / acrylic glass Size: 230 \* 165 \* 1050mm Net weight: 25kg/pcs Pass rate: 40 person/min Pass width: ≤900mm LED indicator: yes