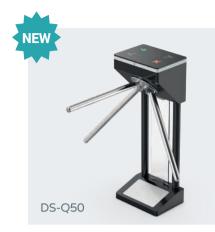

### Model No. DSN-50

Tripod turnstile is the simple type, with the lowest price in all type turnstiles. The turnstile is usually used in sites that pedestrian flow rate is relative small.