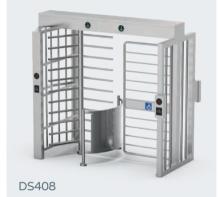

#### Model No. DS408 (wheelchair)

Turnstile with wheelchair gate for pedestrian and handicapped access.

Material: 304 stainless steel Size: 2450 \* 1260 \* 2300mm Net weight: 380kg/pcs Pass rate: 30 person/min Pass width: 2 lanes, 660mm/lane for pedestrian, 900mm/lane for wheelchair LED indicator: yes