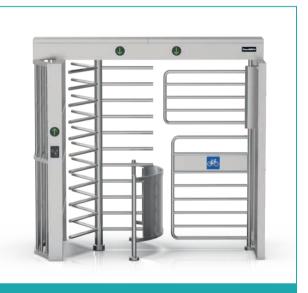

## Full Height Turnstile

Full height turnstile is the highest security kind of turnstile, which can make stricter force control than other type.

#### Model No. DS411

Full height turnstile DS411 is designed to provide entry access control solutions in places that need high security, such as prison, stadium and construction site.

Material: 304 stainless steel Size: 1460 \* 1250 \* 2300mm Net weight: 200kg/pcs Passage width: 650mm Pass rate: 30 person/min Working environment: indoor/outdoor