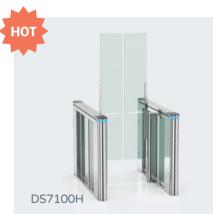

Model No. DS7100

НОТ

Material: 304 stainless steel + acrylic glass Size: 1500 \* 120 \* 1020mm Net weight: 80kg/pcs Pass rate: 45 person/min Pass width: 600-1000mm

0

Suitable for both indoor and outdoor environments (with shelter)