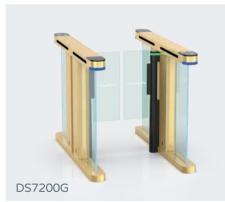

#### Model No. DS7200G

Material: steel + stoving varnish + acrylic glass Size: 1200 \* 120 \* 1020mm Net weight: 80kg/pcs Pass rate: 45 person/min Arm height: 900-1800mm Pass width: 600-900mm

Suitable for both indoor and outdoor environments (with shelter)