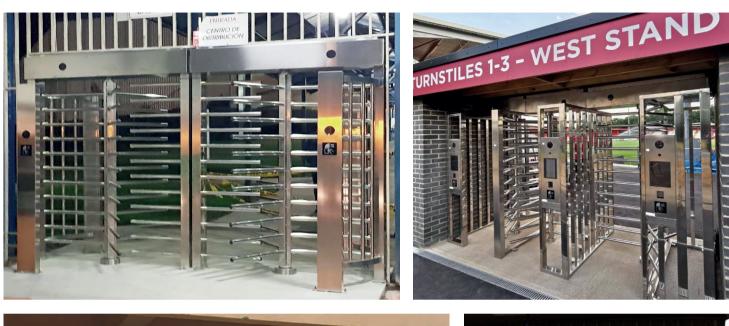

## Full Height Turnstile

Full height turnstile is the highest security kind of turnstile, which can make stricter force control than other type.

### Full Height Turnstile