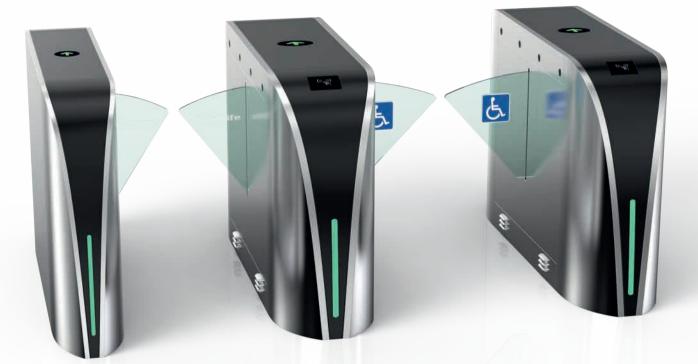

## **Tripod Turnstile Overview**

DaoSafe

Safe

With 1100mm wide passageway, supporting wheelchair, large package and emergency purpose.

DaoSafe

ife

### Model No. DSN-20

- Nebula DSN-20 optical swing turnstile with unique design, stylish of modern and urbanization cabinet, typical swipe card panel, attractive blue LED strip, solid body crate, brushed stainless steel and high-end black painting process.
- The most advantage is that the passage width can reach to 650mm-1100mm, which is suitable for handicapped person with wheelchair or pedestrians with luggage.

## Super- elegant and European stylish turnstiles

DS-Q20 Quantum optical swing turnstile is to control pedestrian entry or exit in restricted areas, usually used in high pedestrian traffic flow in both directions.