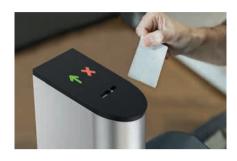

## Wristband Collector

It is an access control machine to swallow wristband as a tand-alone unit or integrates with turnstiles to use together

#### Model No. DSSP6001E

When the machine collects the wristband, the connective gates will open automatically. If insert invalid wristband, the machine will return it at the bottom of window after verified.