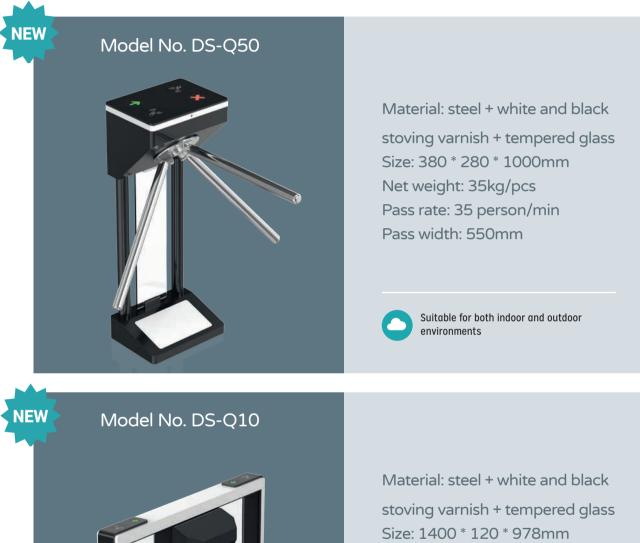

### Quantum Tripod Turnstile

It is cost-effective, exquisite and beauty, only one person can pass at one time, highest security to prevent the illegal trailing.

stoving varnish + tempered gla Size: 1400 \* 120 \* 978mm Net weight: 65kg/pcs Pass rate: 35 person/min Pass width: 550mm

Suitable for both indoor and outdoor environments