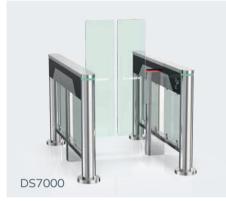

### Model No. DS7000

- Speed gate DS7000 is designed in a super-fast, slim and artistic style to provide access control at place with elegant requirement, like business center, hotel and hall.
- The arm height is reach to 1800mm and the system is with high open and close rate(0.2) and 35 persons/min throughtput.

Material: 304 stainless steel + acrylic glass Size: 1683 \* 132 \* 1000mm Net weight: 75kg/pcs Pass rate: 35 person/min Arm height: 900-1800mm Pass width: 600-1200mm (one passage)