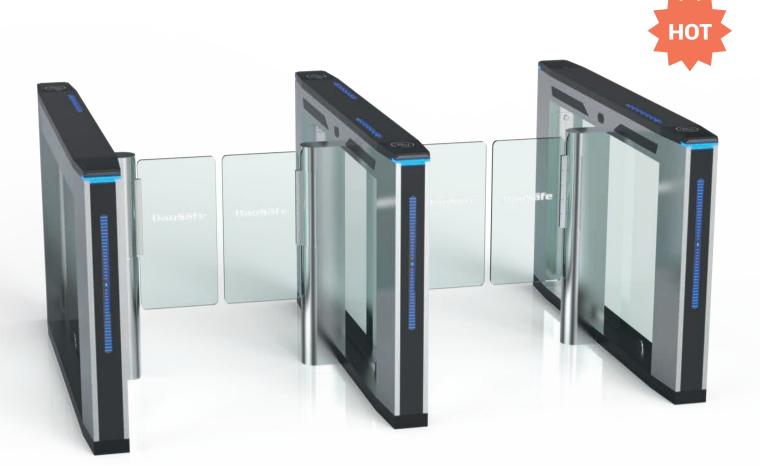

s Size: 1200 \* 300 \* 980mm Net weight: 65kg/pcs Pass rate: 45 person/min Pass width: 600mm



Suitable for both indoor and outdoor environments (with shelter)

## **Optical Flap Turnstile Overview**











### Speed Gate



### Model No. DS-Q70

- DS-Q70 Quantum speed gate is designed with classic black, white color appearance, elegant and timeless pairing, perfect for using at high end applications. Supporting 600mm-1100mm for wide passageway, wheelchair, and pedestrian with large luggage can also pass.
- The system is with high open and close rate (0.1S) and 45 persons/minute throughput.

Material: 304 stainless steel + acrylic glass Size: 1400 \* 120 \* 978mm Net weight: 75kg/pcs Pass rate: 45 person/min Arm height: 900-1800mm Pass width: 600-1100mm (one passage)

### Speed Gate



### Model No. DSN-70

- Speed gate DSN-70, sleekly and beautifully designed, is a very thinnest speed gate with gorgeous stainless steel, it is suitable for using in the situation of limited installation space.
- The system is with high open and close rate (0.1S) and 45 persons/minute throughput.

Material: 304 stainless steel + acrylic glass Size: 1600 \* 150 \* 980mm Net weight: 85kg/pcs Pass rate: 45 person/min Pass width: 650-1000mm (one passage)

### Speed Gate



The advantage of speed gate is that feature extremely fast throughout speed rates with stylish and aesthetic architectural design. The speed gate arms open away from visitors, move quick and keep low noise. Its width is up to 900mm to meet wheelchair access.

#### Model No. DS7200G



Material: steel + stoving varnish + ac