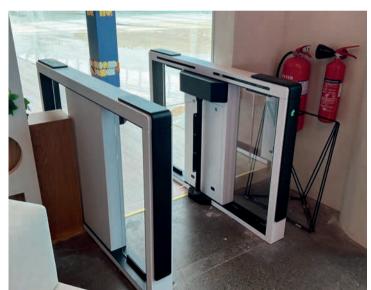

### Model No. DS-Q30

With speeds up to 45 persons per minute. Which can be ideal installed at metro, station, office building and other places where vast visitors passing through.

## Super- elegant and European stylish turnstiles

DS-Q30 Quantum optical flap turnstile is the most sturdy and reliable model, designed with classic black, white color appearance, elegant and timeless pairing, perfect for using at high end applications.

Integrated mold production to ensure the high quality guaranteed and adopt robot for weld to improve the high technological level. Material: steel + white and black stoving varnish + tempered glass Size: 1400 \* 280 \* 978mm Net weight: 65kg/pcs Pass rate: 45 person/min Pass width: 600mm LED indicator: yes