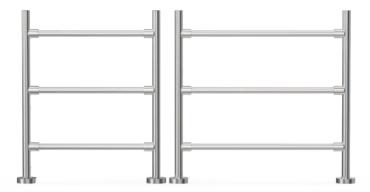

## Railings

DSSP6002 series railings is designed to enclose open space that needs to be secured completing your passageway.

### DSSP6002G

#### DSSP6002S

DSSP6002H

The system can well match with various models of Daosafe turnstiles and speed gates.

DSSP6002G and DSSP6002S are available in glass or stainless steel materials.

The frame of DSSP6002H is made of brushed stainless steel which is robust, rigid, anti-rust and durable, usually work with full height turnstile gates.

DSSP6002 series are suitable for both indoor and outdoor applications.

Easily floor mount.