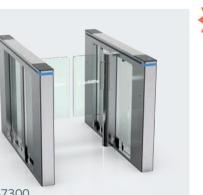

## **Tripod Turnstile**

Long-life performance, high operation dependability and fast response. The whole system runs smoothly, low noise, no mechanical impact.

Material: 304 stainless steel Size: 1600 \* 150 \* 980mm Net weight: 75kg/pcs Pass rate: 35 person/min Pass width: 550mm LED indicator: Yes

Material: 304 stainless steel Size: 1200 \* 180 \* 980mm Net weight: 50kg/pcs Pass rate: 35 person/min Pass width: 550mm LED indicator: Yes

Material: 304 stainless steel Size: 1400 \* 280 \* 1000mm Net weight: 60kg/pcs Pass rate: 35 person/min Pass width: 550mm LED indicator: Yes