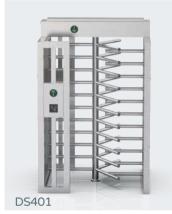

## Full Height Turnstile

Full height turnstile is the highest security kind of turnstile, which can make stricter force control than other type.