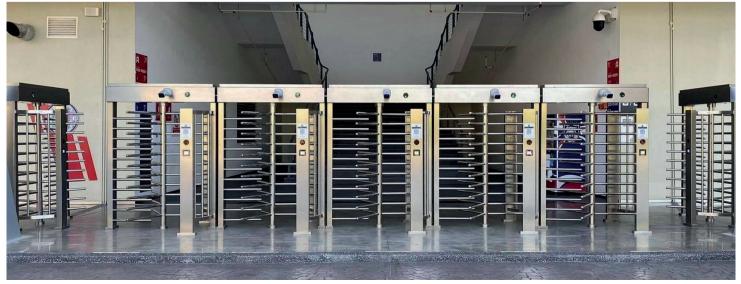

i-rust and durable, usually work with full height turnstile gates.

DSSP6002 series are suitable for both indoor and outdoor applications.

Easily floor mount.

## **Cooperation Partner**

- Daosafe security products exported to 123 countries worldwide. Warmly welcome customer to visit Daosafe sample room and workshop, which is an extremely important way for us to learn more about customer requierments, sources of satisfaction and dissatisfaction and market development, to continuously promote improving product quality and innovation.
- We Daosafe are hoping to use our good quality products, competitive price, and professional services to make you successful. And we sincerely wish to build our long term business relationship together.



























































# DaoSáfe

Email: sales@daosafe.eu Web: www.daosafe.eu