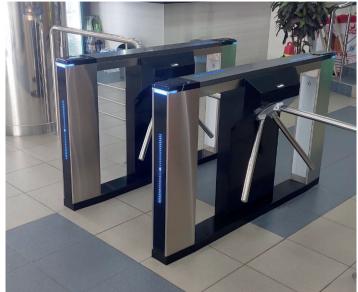

## Super- elegant and European stylish turnstiles

DS-Q20 Quantum optical swing turnstile is to control pedestrian entry or exit in restricted areas, usually used in high pedestrian traffic flow in both directions.

Design with classic black, white color appearance, elegant and timeless pairing, perfect for using at high end applica-tions. Material: steel + white and black stoving varnish + tempered glass Size: 1400 \* 120 \* 978mm Net weight: 65kg/pcs Pass rate: 40 person/min Pass width: 600 - 1100mm LED indicator: yes