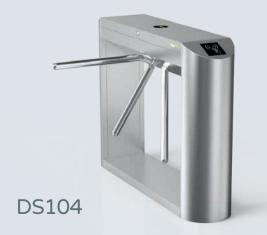

## **Tripod Turnstile**

Long-life performance, high operation dependability and fast response. The whole system runs smoothly, low noise, no mechanical impact.

Material: 304 stainless steel Size: 1200 \* 280 \* 1000mm Net weight: 55kg/pcs Pass rate: 35 person/min Pass width: 550mm LED indicator: Yes

Material: 304 stainless steel Size: 1200 \* 280 \* 1000mm Net weight: 55kg/pcs Pass rate: 35 person/min Pass width: 550mm LED indicator: Yes

Material: 304 stainless steel Size: 1200 \* 280 \* 1000mm Net weight: 50kg/pcs Pass rate: 35 person/min Pass width: 550mm LED indicator: Yes