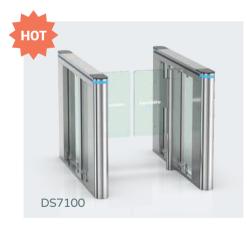

Model No. DS7100

НОТ

Material: 304 stainless steel + acrylic glass Size: 1500 \* 120 \* 1020mm Net weight: 80kg/pcs Pass rate: 45 person/min Pass width: 600-1000mm

0

Suitable for both indoor and outdoor environments (with shelter)