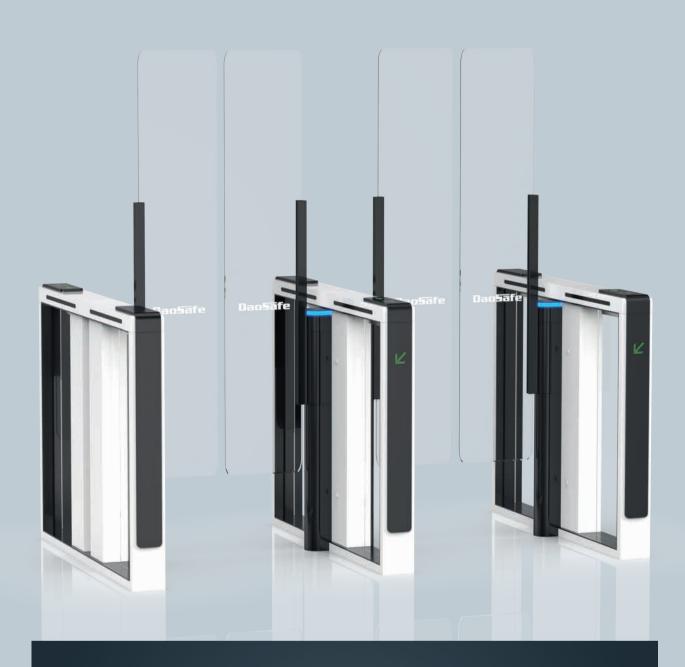

### Speed Gate

The advantage of speed gate is that feature extremely fast throughout speed rates with stylish and aesthetic architectural design. The speed gate arms open away from visitors, move quick and keep low noise. Its width is up to 900mm to meet wheelchair access.

### Speed Gate High Glass

The advantage of high glass speed gate is that feature extremely fast throughout speed rates with high glass preventing unauthorised access. The speed gate arms open away from visitors, move quick and keep low noise. Its width is up to 900mm to meet wheelchair access, and the glass height is reach to 1800mm.