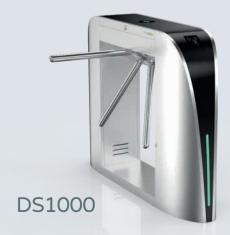

Material: 304 stainless steel Size: 1200 \* 180 \* 980mm Net weight: 50kg/pcs Pass rate: 35 person/min Pass width: 550mm LED indicator: Yes

Material: 304 stainless steel Size: 1400 \* 280 \* 1000mm Net weight: 60kg/pcs Pass rate: 35 person/min Pass width: 550mm LED indicator: Yes