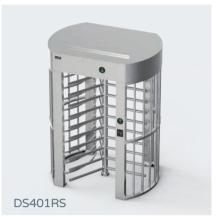

#### Model No. DS411

Full height turnstile DS411 is designed to provide entry access control solutions in places that need high security, such as prison, stadium and construction site.

Material: 304 stainless steel Size: 1460 \* 1250 \* 2300mm Net weight: 200kg/pcs Passage width: 650mm Pass rate: 30 person/min Working environment: indoor/outdoor