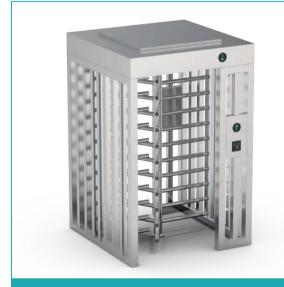

### Full Height Turnstile

### Model No. DS412

- Full Height turnstile DS412 is the secure turnkey solutions for events that have high-security request, industrial enterprises, stadium, football field, for instance.
- It is long-lasting durable, strong and robust for indoor and outdoor used, as all material is rigid, anti-rust and waterproof full brushed stainless steel.

Material: 304 stainless steel Size: 2200 \* 1250 \* 2300mm Net weight: 350kg/pcs Pass rate: 30 person/min (one lane) Pass width: 2 lanes, 675mm/lane