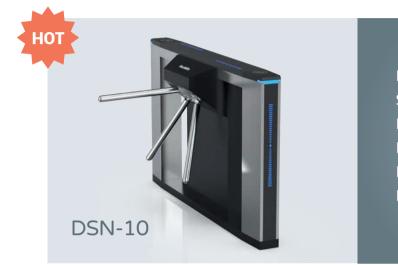

## **Tripod Turnstile**

Long-life performance, high operation dependability and fast response. The whole system runs smoothly, low noise, no mechanical impact.

Material: 304 stainless steel Size: 1600 \* 150 \* 980mm Net weight: 75kg/pcs Pass rate: 35 person/min Pass width: 550mm LED indicator: Yes

Material: 304 stainless steel Size: 1200 \* 180 \* 980mm Net weight: 50kg/pcs Pass rate: 35 person/min Pass width: 550mm LED indicator: Yes

Material: 304 stainless steel Size: 1400 \* 280 \* 1000mm Net weight: 60kg/pcs Pass rate: 35 person/min Pass width: 550mm LED indicator: Yes