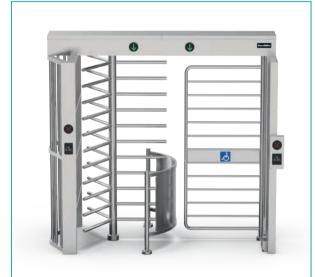

#### Model No. DS408 (wheelchair)

Turnstile with wheelchair gate for pedestrian and handicapped access.

Material: 304 stainless steel Size: 2450 \* 1260 \* 2300mm Net weight: 380kg/pcs Pass rate: 30 person/min Pass width: 2 lanes, 660mm/lane for pedestrian, 900mm/lane for wheelchair LED indicator: yes