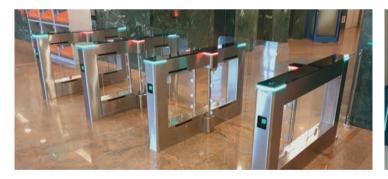

## **Tripod Turnstile Overview**

DaoSafe

Safe

With 1100mm wide passageway, supporting wheelchair, large package and emergency purpose.

DaoSafe

ife