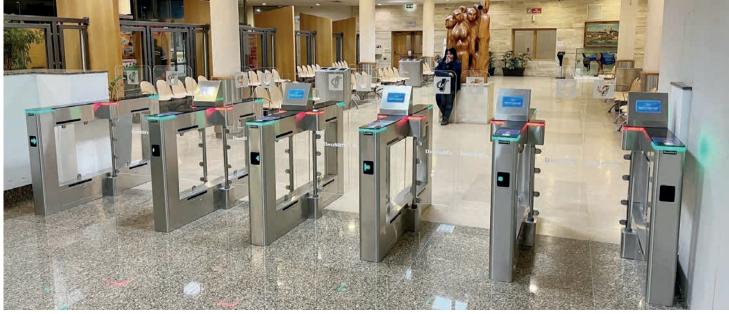

## **Tripod Turnstile Overview**

DaoSafe

Safe

With 1100mm wide passageway, supporting wheelchair, large package and emergency purpose.

DaoSafe

ife