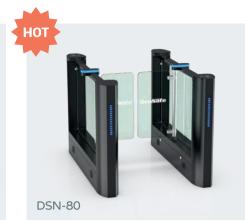

### Model No. DSN-80

- Nebula speed gate DSN-80 is with unique design, stylish of modern and urbanization cabinet, typical swipe card panel, attractive blue LED strip, solid body crate, brushed stainless steel and high-end black painting process.
- The arm height is reach to 1400mm and the system is with high open and close rate and 35 persons/minute throughput.

Material: steel + stoving varnish + acrylic glass Size: 1400 \* 185 \* 990mm Net weight: 75kg/pcs Pass rate: 35 person/min Glass height: 900mm-1400mm Pass width: 600-900mm (one passage)