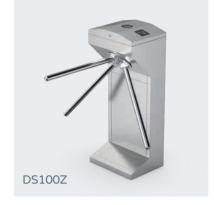

### Model No. DSN-50

Tripod turnstile is the simple type, with the lowest price in all type turnstiles. The turnstile is usually used in sites that pedestrian flow rate is relative small.

### Super- elegant and European stylish turnstiles

The most obvious feature is the slim and delicate design (360\*260\*980mm) to save space occupation. Exquisite and beauty is the most attractive feature in the first look.

The tempered glass top cover and swiping card panel is incorporated into the traditional stainless steel design. The combination of tradition and modern art will definitely brighten up our vision and bring an unexpected surprise. Material: 304 stainless steel + black tempered glass Size: 360 \* 260 \* 980mm Net weight: 35kg/pcs Pass rate: 35 person/min Pass width: 550mm LED indicator: yes