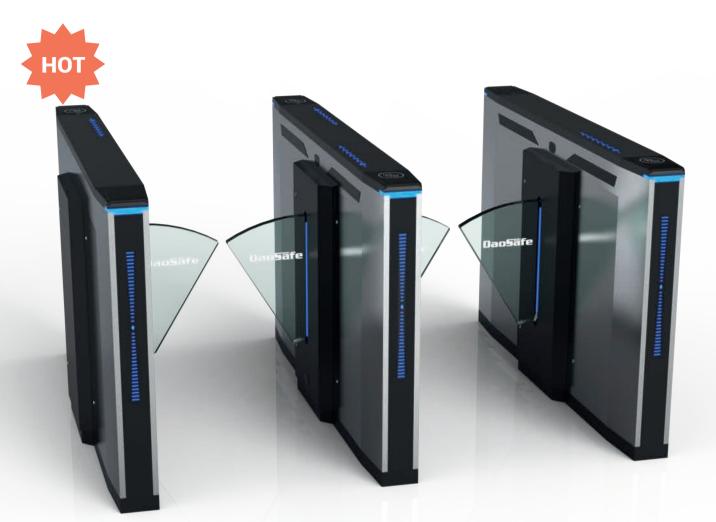

erview**















DS2000



DS800











### Model No. DS-Q30



With speeds up to 45 persons per minute. Which can be ideal installed at metro, station, office building and other places where vast visitors passing through.

## Super- elegant and European stylish turnstiles

DS-Q30 Quantum optical flap turnstile is the most sturdy and reliable model, designed with classic black, white color appearance, elegant and timeless pairing, perfect for using at high end applications.

Integrated mold production to ensure the high quality guaranteed and adopt robot for weld to improve the high technological level. Material: steel + white and black stoving varnish + tempered glass Size: 1400 \* 280 \* 978mm Net weight: 65kg/pcs Pass rate: 45 person/min Pass width: 600mm LED indicator: yes



### Model No. DSN-30

- Nebula optical flap turnstile with unique design, stylish of modern and urbanization cabinet, typical swipe card panel, attractive blue LED strip, solid body crate, brushed stainless steel and high-end black painting process.
- The most special feature of flap turnstile is faster open and close speed than other turnstile gates, normally 45 persons per minute. So it's perfect for the sites with big visitors flow rate.

Material: 304 stainless steel + acrylic glass Size: 1600 \* 150 \* 980mm Net weight: 75kg/pcs Pass rate: 45 person/min Pass width: 600mm



### Model No. DS318

- The white tempered glass side panels with dazzling LED light which are more attractive and impressive, easily to catch pedestrian's eyes and enhance the artistry of the sites. The black tem