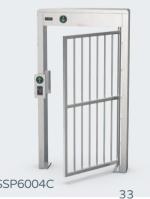

#### DSSP6004C

The DSSP6004C full height pedestrian security gate is designed to work individually or work with our full height turnstiles. The gate with stainless steel material is suited for using at outdoor environments. It's easy to install and maintain.