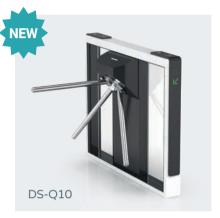

### Quantum Tripod Turnstile

It is cost-effective, exquisite and beauty, only one person can pass at one time, highest security to prevent the illegal trailing.

stoving varnish + tempered gla Size: 1400 \* 120 \* 978mm Net weight: 65kg/pcs Pass rate: 35 person/min Pass width: 550mm

Suitable for both indoor and outdoor environments