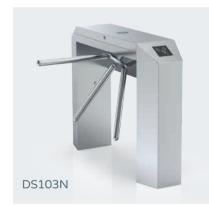

## **Tripod Turnstile**

Long-life performance, high operation dependability and fast response. The whole system runs smoothly, low noise, no mechanical impact.

Material: 304 stainless steel Size: 1600 \* 150 \* 980mm Net weight: 75kg/pcs Pass rate: 35 person/min Pass width: 550mm LED indicator: Yes

Material: 304 stainless steel Size: 1200 \* 180 \* 980mm Net weight: 50kg/pcs Pass rate: 35 person/min Pass width: 550mm LED indicator: Yes

Material: 304 stainless steel Size: 1400 \* 280 \* 1000mm Net weight: 60kg/pcs Pass rate: 35 person/min Pass width: 550mm LED indicator: Yes