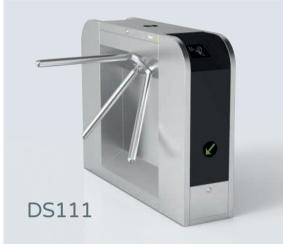

Material: 304 stainless steel Size: 1200 \* 280 \* 1000mm Net weight: 55kg/pcs Pass rate: 35 person/min Pass width: 550mm LED indicator: Yes

Material: 304 stainless steel Size: 1200 \* 280 \* 1000mm Net weight: 50kg/pcs Pass rate: 35 person/min Pass width: 550mm LED indicator: Yes