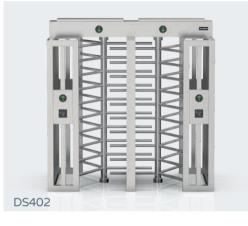

### Full Height Turnstile

### Model No. DS412

- Full Height turnstile DS412 is the secure turnkey solutions for events that have high-security request, industrial enterprises, stadium, football field, for instance.
- It is long-lasting durable, strong and robust for indoor and outdoor used, as all material is rigid, anti-rust and waterproof full brushed stainless steel.

Material: 304 stainless steel Size: 2200 \* 1250 \* 2300mm Net weight: 350kg/pcs Pass rate: 30 person/min (one lane) Pass width: 2 lanes, 675mm/lane