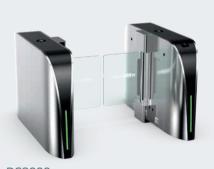

#### Model No. DS2000

Material: 304 stainless steel + acrylic glass Size: 1400 \* 280 \* 1000mm Net weight: 70kg/pcs Pass rate: 40 person/min Pass width: 600-1200mm

Suitable for both indoor and outdoor environments