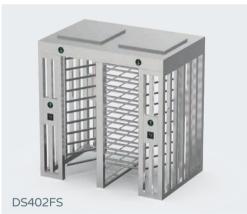

#### Model No. DS402FS

The model is rain cover double-door type, and bi-directional passage control.

Material: 304 stainless steel Size: 2200 \* 1460 \* 2300mm Net weight: 400kg/pcs Pass rate: 30 person/min Pass width: 2 lanes, 625mm/lane LED indicator: yes