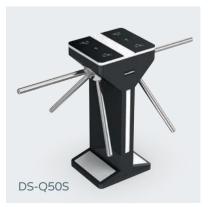

## Super- elegant and European stylish turnstiles

DS-Q20 Quantum optical swing turnstile is to control pedestrian entry or exit in restricted areas, usually used in high pedestrian traffic flow in both directions.

Design with classic black, white color appearance, elegant and timeless pairing, perfect for using at high end applica-tions. Material: steel + white and black stoving varnish + tempered glass Size: 1400 \* 120 \* 978mm Net weight: 65kg/pcs Pass rate: 40 person/min Pass width: 600 - 1100mm LED indicator: yes