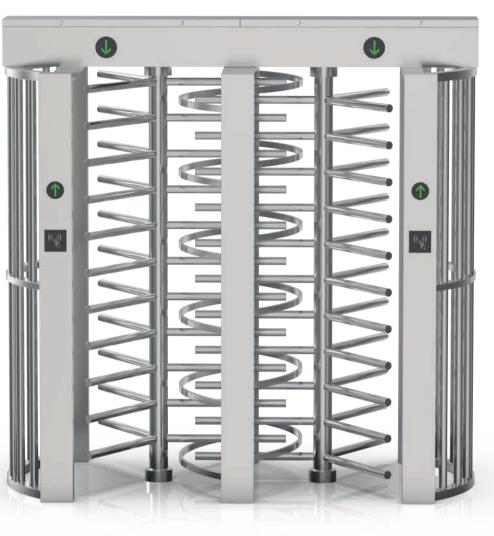

### Model No. DS412

- Full Height turnstile DS412 is the secure turnkey solutions for events that have high-security request, industrial enterprises, stadium, football field, for instance.
- It is long-lasting durable, strong and robust for indoor and outdoor used, as all material is rigid, anti-rust and waterproof full brushed stainless steel.

Material: 304 stainless steel Size: 2200 \* 1250 \* 2300mm Net weight: 350kg/pcs Pass rate: 30 person/min (one lane) Pass width: 2 lanes, 675mm/lane