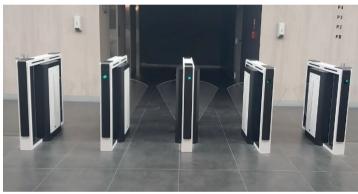

## **Tripod Turnstile Overview**

DaoSafe

Safe

With 1100mm wide passageway, supporting wheelchair, large package and emergency purpose.

DaoSafe

ife