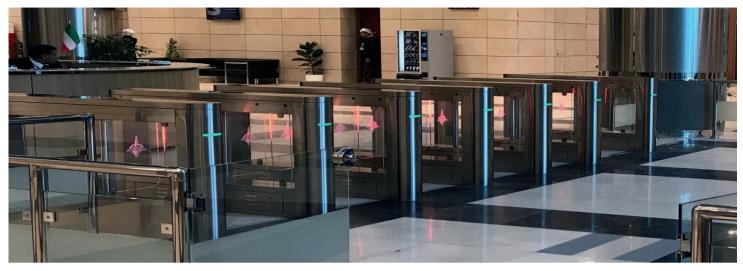

bust, rigid, anti-rust and durable, usually work with full height turnstile gates.

DSSP6002 series are suitable for both indoor and outdoor applications.

Easily floor mount.

## **Cooperation Partner**

- Daosafe security products exported to 123 countries worldwide. Warmly welcome customer to visit Daosafe sample room and workshop, which is an extremely important way for us to learn more about customer requierments, sources of satisfaction and dissatisfaction and market development, to continuously promote improving product quality and innovation.
- We Daosafe are hoping to use our good quality products, competitive price, and professional services to make you successful. And we sincerely wish to build our long term business relationship together.



























































# DaoSáfe

Email: sales@daosafe.eu Web: www.daosafe.eu