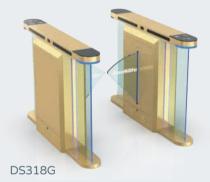

1400 \* 280/450 \* 1000mm Net weight: 70kg/pcs Pass rate: 45 person/min Pass width: 600 - 850mm (one passage)



The advantage of flap turnstile is the fastest open and close speed, it's perfect for the sites with big visitors flow rate, such as commercial building, bus station, subway etc.

#### Model No. DS312



Material: 304 stainless steel + acrylic glass Size: 1200 \* 220 \* 1000mm Net weight: 60kg/pcs Pass rate: 45 person/min Pass width: 600mm



Suitable for both indoor and outdoor environments (with shelter)

#### Model No. DS302



Material: 304 stainless steel + acrylic glass Size: 1200 \* 300 \* 980mm Net weight: 65kg/pcs Pass rate: 45 person/min Pass width: 600mm



Suitable for both indoor and outdoor environments (with shelter)

## **Optical Flap Turnstile Overview**











### Speed Gate



### Model No. DS-Q70

- DS-Q70 Quantum speed gate is designed with classic black, white color appearance, elegant and timeless pairing, perfect for using at high end applications. Supporting 600mm-1100mm for wide passageway, wheelchair, and pedestrian with large luggage can also pass.
- The system is with high open and close rate (0.1S) and 45 persons/minute throughput.

Material: 304 stainless steel + acrylic glass Size: 1400 \* 120 \* 978mm Net weight: 75kg/pcs Pass rate: 45 person/min Arm height: 900-1800mm Pass width: 600-1100mm (one passage)

### Speed Gate



### Model No. DSN-70

- Speed gate DSN-70, sleekly and beautifully designed, is a very thinnest speed gate with gorgeous stainless steel, it is suitable for using in the situation of limited installation sp