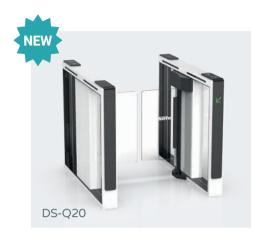

## Super- elegant and European stylish turnstiles

DS-Q20 Quantum optical swing turnstile is to control pedestrian entry or exit in restricted areas, usually used in high pedestrian traffic flow in both directions.

Design with classic black, white color appearance, elegant and timeless pairing, perfect for using at high end applica-tions. Material: steel + white and black stoving varnish + tempered glass Size: 1400 \* 120 \* 978mm Net weight: 65kg/pcs Pass rate: 40 person/min Pass width: 600 - 1100mm LED indicator: yes