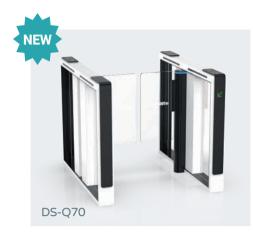

### Model No. DS-Q70

- DS-Q70 Quantum speed gate is designed with classic black, white color appearance, elegant and timeless pairing, perfect for using at high end applications. Supporting 600mm-1100mm for wide passageway, wheelchair, and pedestrian with large luggage can also pass.
- The system is with high open and close rate (0.1S) and 45 persons/minute throughput.

Material: 304 stainless steel + acrylic glass Size: 1400 \* 120 \* 978mm Net weight: 75kg/pcs Pass rate: 45 person/min Arm height: 900-1800mm Pass width: 600-1100mm (one passage)