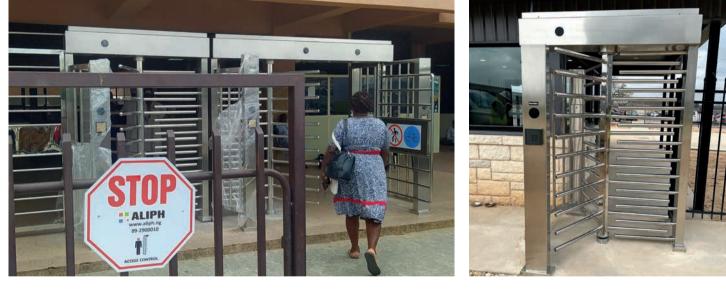

## Full Height Turnstile

Full height turnstile is the highest security kind of turnstile, which can make stricter force control than other type.

#### Model No. DS411

Full height turnstile DS411 is designed to provide entry access control solutions in places that need high security, such as prison, stadium and construction site.

Material: 304 stainless steel Size: 1460 \* 1250 \* 2300mm Net weight: 200kg/pcs Passage width: 650mm Pass rate: 30 person/min Working environment: indoor/outdoor