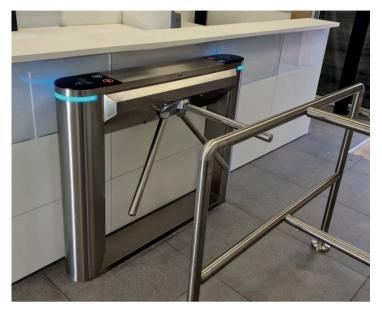

### Model No. DSN-50

Tripod turnstile is the simple type, with the lowest price in all type turnstiles. The turnstile is usually used in sites that pedestrian flow rate is relative small.

### Super- elegant and European stylish turnstiles

The most obvious feature is the slim and delicate design (360\*260\*980mm) to save space occupation. Exquisite and beauty is the most attractive feature in the first look.

The tempered glass top cover and swiping card panel is incorporated into the traditional stainless steel design. The combination of tradition and modern art will definitely brighten up our vision and bring an unexpected surprise. Material: 304 stainless steel + black tempered glass Size: 360 \* 260 \* 980mm Net weight: 35kg/pcs Pass rate: 35 person/min Pass width: 550mm LED indicator: yes