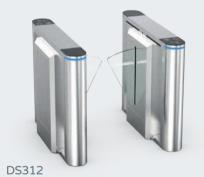

#### Model No. DS312

Material: 304 stainless steel + acrylic glass Size: 1200 \* 220 \* 1000mm Net weight: 60kg/pcs Pass rate: 45 person/min Pass width: 600mm

Suitable for both indoor and outdoor environments (with shelter)