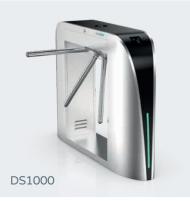

## **Tripod Turnstile Overview**

DaoSafe

Safe

With 1100mm wide passageway, supporting wheelchair, large package and emergency purpose.

DaoSafe

ife