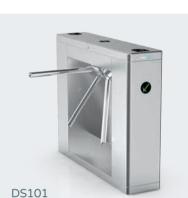

Material: 304 stainless steel Size: 1200 \* 180 \* 980mm Net weight: 50kg/pcs Pass rate: 35 person/min Pass width: 550mm LED indicator: Yes

Material: 304 stainless steel Size: 1400 \* 280 \* 1000mm Net weight: 60kg/pcs Pass rate: 35 person/min Pass width: 550mm LED indicator: Yes