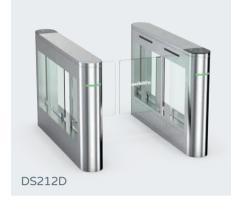

#### Model No. DS212D

Material: 304 stainless steel + acrylic glass Size: 1400 \* 210 \* 1000mm Net weight: 65kg/pcs Pass rate: 40 person/min Pass width: 600-1000mm

Suitable for both indoor and outdoor environments