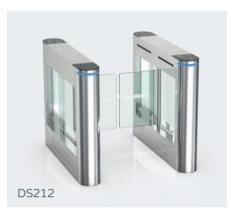

#### Model No. DS212D

Material: 304 stainless steel + acrylic glass Size: 1400 \* 210 \* 1000mm Net weight: 65kg/pcs Pass rate: 40 person/min Pass width: 600-1000mm

Suitable for both indoor and outdoor environments