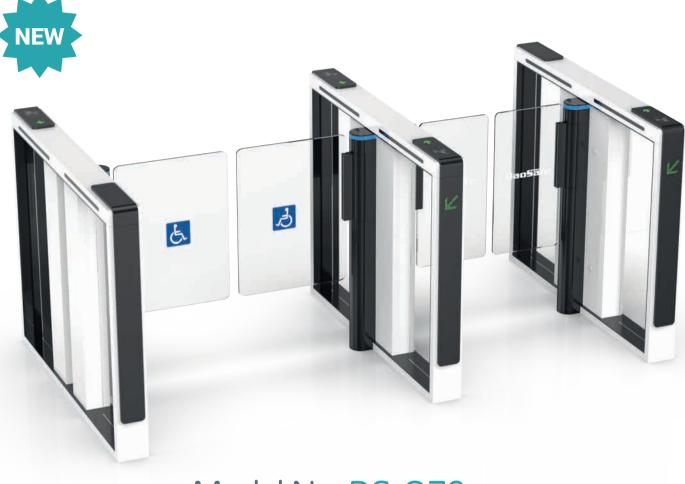

## **Tripod Turnstile Overview**

DaoSafe

Safe

With 1100mm wide passageway, supporting wheelchair, large package and emergency purpose.

DaoSafe

ife