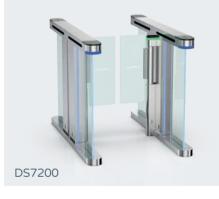

### Speed Gate

The advantage of speed gate is that feature extremely fast throughout speed rates with stylish and aesthetic architectural design. The speed gate arms open away from visitors, move quick and keep low noise. Its width is up to 900mm to meet wheelchair access.

#### Model No. DS7200G

Material: steel + stoving varnish + acrylic glass Size: 1200 \* 120 \* 1020mm Net weight: 80kg/pcs Pass rate: 45 person/min Arm height: 900-1800mm Pass width: 600-900mm

Suitable for both indoor and outdoor environments (with shelter)