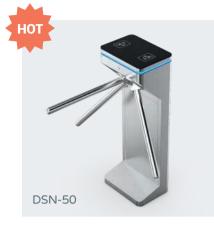

### Quantum Tripod Turnstile

It is cost-effective, exquisite and beauty, only one person can pass at one time, highest security to prevent the illegal trailing.

stoving varnish + tempered gla Size: 1400 \* 120 \* 978mm Net weight: 65kg/pcs Pass rate: 35 person/min Pass width: 550mm

Suitable for both indoor and outdoor environments