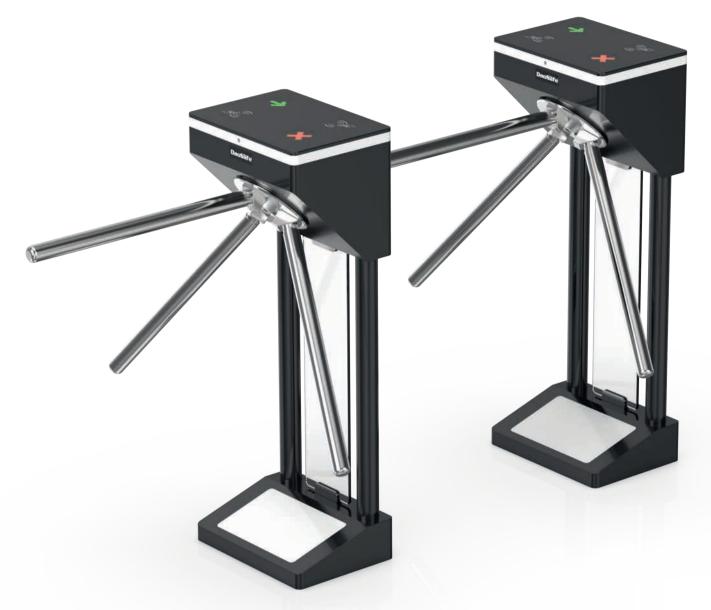

#### Quantum Tripod Turnstile

Warranty

3 Years

Make quality turnstile, and make you secure.