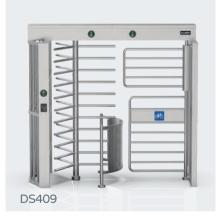

#### Model No. DS409 (bicycle)

Turnstile with bicycle gate for pedeatrian and rider access.

Material: 304 stainless steel Size: 2450 \* 1260 \* 2300mm Net weight: 380kg/pcs Pass rate: 30 person/min Pass width: 2 lanes, 660mm/lane for pedestrian, 900mm/lane for bicycle LED indicator: yes