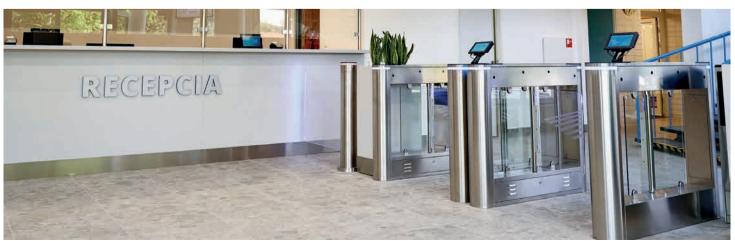

d, anti-rust and durable, usually work with full height turnstile gates.

DSSP6002 series are suitable for both indoor and outdoor applications.

Easily floor mount.

## **Cooperation Partner**

- Daosafe security products exported to 123 countries worldwide. Warmly welcome customer to visit Daosafe sample room and workshop, which is an extremely important way for us to learn more about customer requierments, sources of satisfaction and dissatisfaction and market development, to continuously promote improving product quality and innovation.
- We Daosafe are hoping to use our good quality products, competitive price, and professional services to make you successful. And we sincerely wish to build our long term business relationship together.



























































# DaoSáfe

Email: sales@daosafe.eu Web: www.daosafe.eu