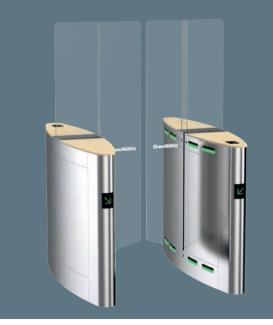

## Super- elegant and European stylish turnstiles

Model DS225 is the simple type of nebula series turnstiles, one pcs can support 850-900mm arm for wide passage-way, wheelchair, and pedestrian with large luggage can also pass. And the cabinet with 230 width which is flexible to install any type of RFID card reader directly in the gate itself.

DS225 Nebula Swing Turnstile with IP65 level, waterproof, no afraid of water or rain. It is ideal for both indoor and outdoor settings. Framework material: 304 stainless steel + black tempered glass Arm material: 304 stainless steel / acrylic glass Size: 230 \* 165 \* 1050mm Net weight: 25kg/pcs Pass rate: 40 person/min Pass width: ≤900mm LED indicator: yes