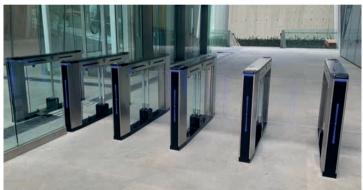

st, rigid, anti-rust and durable, usually work with full height turnstile gates.

DSSP6002 series are suitable for both indoor and outdoor applications.

Easily floor mount.

## **Cooperation Partner**

- Daosafe security products exported to 123 countries worldwide. Warmly welcome customer to visit Daosafe sample room and workshop, which is an extremely important way for us to learn more about customer requierments, sources of satisfaction and dissatisfaction and market development, to continuously promote improving product quality and innovation.
- We Daosafe are hoping to use our good quality products, competitive price, and professional services to make you successful. And we sincerely wish to build our long term business relationship together.



























































# DaoSáfe

Email: sales@daosafe.eu Web: www.daosafe.eu