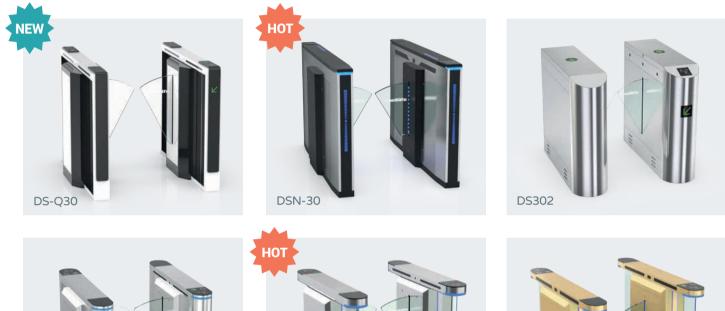

### Model No. DS-Q30

With speeds up to 45 persons per minute. Which can be ideal installed at metro, station, office building and other places where vast visitors passing through.

## Super- elegant and European stylish turnstiles

DS-Q30 Quantum optical flap turnstile is the most sturdy and reliable model, designed with classic black, white color appearance, elegant and timeless pairing, perfect for using at high end applications.

### Model No. DSN-30

- Nebula optical flap turnstile with unique design, stylish of modern and urbanization cabinet, typical swipe card panel, attractive blue LED strip, solid body crate, brushed stainless steel and high-end black painting process.
- The most special feature of flap turnstile is faster open and close speed than other turnstile gates, normally 45 persons per minute. So it's perfect for the sites with big visitors flow rate.