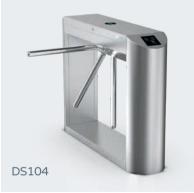

Material: 304 stainless steel Size: 1200 \* 180 \* 980mm Net weight: 50kg/pcs Pass rate: 35 person/min Pass width: 550mm LED indicator: Yes

Material: 304 stainless steel Size: 1400 \* 280 \* 1000mm Net weight: 60kg/pcs Pass rate: 35 person/min Pass width: 550mm LED indicator: Yes

## **Tripod Turnstile**

Long-life performance, high operation dependability and fast response. The whole system runs smoothly, low noise, no mechanical impact.

Material: 304 stainless steel Size: 1200 \* 280 \* 1000mm Net weight: 55kg/pcs Pass rate: 35 person/min Pass width: 550mm LED indicator: Yes