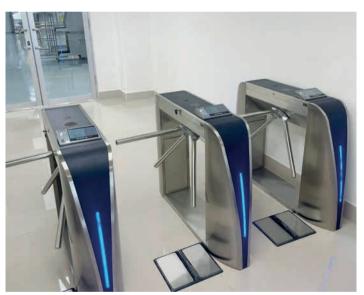

## **Tripod Turnstile**

### Model No. DSN-50

Tripod turnstile is the simple type, with the lowest price in all type turnstiles. The turnstile is usually used in sites that pedestrian flow rate is relative small.

### Super- elegant and European stylish turnstiles

The most obvious feature is the slim and delicate design (360\*260\*980mm) to save space occupation. Exquisite and beauty is the most attractive feature in the first look.

The tempered glass top cover and swiping card panel is incorporated into the traditional stainless steel design. The combination of tradition and modern art will definitely brighten up our vision and bring an unexpected surprise. Material: 304 stainless steel + black tempered glass Size: 360 \* 260 \* 980mm Net weight: 35kg/pcs Pass rate: 35 person/min Pass width: 550mm LED indicator: yes