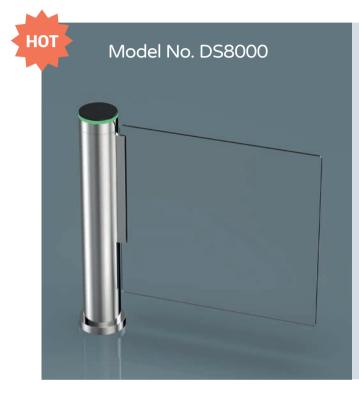

### Model No. DS7000

- Speed gate DS7000 is designed in a super-fast, slim and artistic style to provide access control at place with elegant requirement, like business center, hotel and hall.
- The arm height is reach to 1800mm and the system is with high open and close rate(0.2) and 35 persons/min throughtput.

Material: 304 stainless steel + acrylic glass Size: 1683 \* 132 \* 1000mm Net weight: 75kg/pcs Pass rate: 35 person/min Arm height: 900-1800mm Pass width: 600-1200mm (one passage)