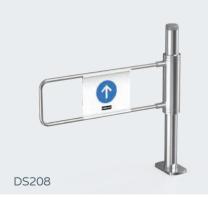

### Cylinder Swing Turnstile

The advantage of swing turnstile is that the passage width can reach to 600mm-1200mm, which is suitable for handicapped person or pedestrians with luggage. The turnstile is usually used in high-grade occasion.

Material: 304 stainless steel + acrylic glass Size: 168 \* 1050mm Net weight: 70kg/pcs Pass rate: 40 person/min Arm height: 900-1800mm (optional) Pass width: 600-900mm (one passage)

Suitable for both indoor and outdoor environments