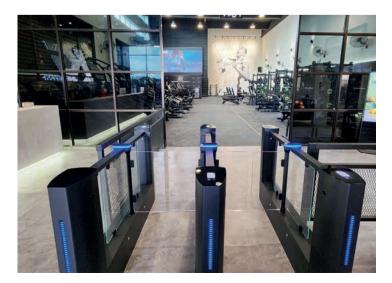

### Speed Gate

### Model No. DS-Q70

- DS-Q70 Quantum speed gate is designed with classic black, white color appearance, elegant and timeless pairing, perfect for using at high end applications. Supporting 600mm-1100mm for wide passageway, wheelchair, and pedestrian with large luggage can also pass.
- The system is with high open and close rate (0.1S) and 45 persons/minute throughput.

Material: 304 stainless steel + acrylic glass Size: 1400 \* 120 \* 978mm Net weight: 75kg/pcs Pass rate: 45 person/min Arm height: 900-1800mm Pass width: 600-1100mm (one passage)