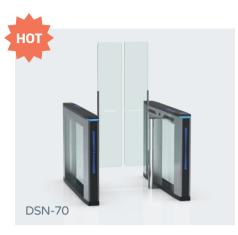

### Model No. DSN-70

- Speed gate DSN-70, sleekly and beautifully designed, is a very thinnest speed gate with gorgeous stainless steel, it is suitable for using in the situation of limited installation space.
- The system is with high open and close rate (0.1S) and 45 persons/minute throughput.

Material: 304 stainless steel + acrylic glass Size: 1600 \* 150 \* 980mm Net weight: 85kg/pcs Pass rate: 45 person/min Pass width: 650-1000mm (one passage)