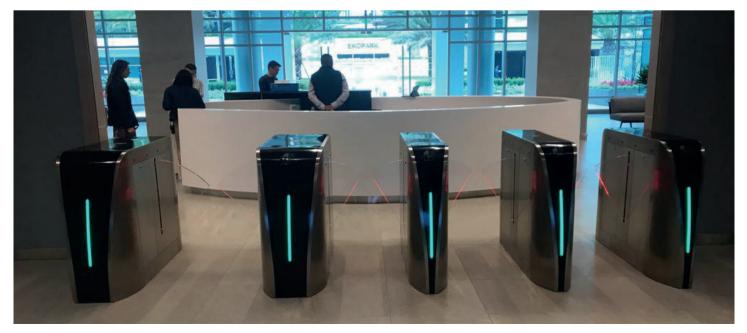

robust, rigid, anti-rust and durable, usually work with full height turnstile gates.

DSSP6002 series are suitable for both indoor and outdoor applications.

Easily floor mount.

## **Cooperation Partner**

- Daosafe security products exported to 123 countries worldwide. Warmly welcome customer to visit Daosafe sample room and workshop, which is an extremely important way for us to learn more about customer requierments, sources of satisfaction and dissatisfaction and market development, to continuously promote improving product quality and innovation.
- We Daosafe are hoping to use our good quality products, competitive price, and professional services to make you successful. And we sincerely wish to build our long term business relationship together.



























































# DaoSáfe

Email: sales@daosafe.eu Web: www.daosafe.eu