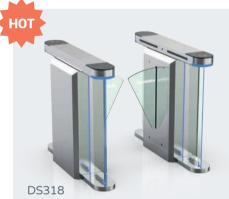

### Model No. DS318

- The white tempered glass side panels with dazzling LED light which are more attractive and impressive, easily to catch pedestrian's eyes and enhance the artistry of the sites. The black tempered glass on the card panel which are firm and solid, not easy to be scratched.
- Waterproof: IP65 level, no afraid of water or rain. It is ideal for both indoor and outdoor settings.

Material: 304 stainless steel + acrylic glass Size: 1200 \* 185 \* 1000mm Net weight: 70kg/pcs Pass rate: 45 person/min Pass width: 600 - 900mm (one passage)