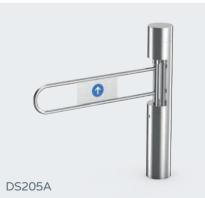

#### Model No. DS205A

Material: 304 stainless steel Size: 168 \* 1050mm Net weight: 25kg/pcs Pass rate: 40 person/min Pass width: 600-900mm (one passage)

Suitable for both indoor and outdoor environments