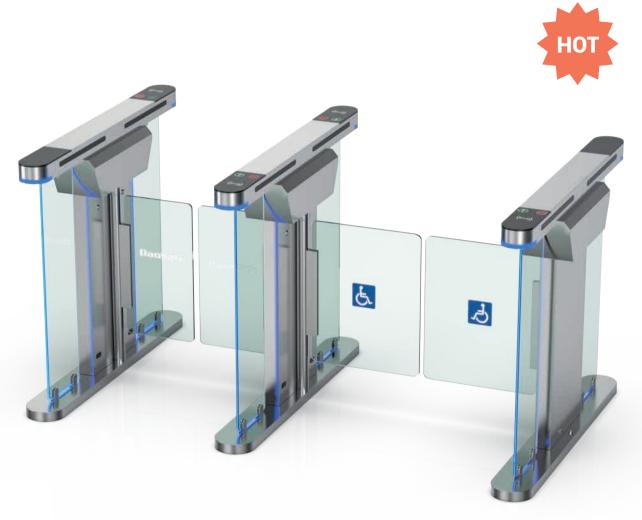

## **Tripod Turnstile Overview**

DaoSafe

Safe

With 1100mm wide passageway, supporting wheelchair, large package and emergency purpose.

DaoSafe

ife