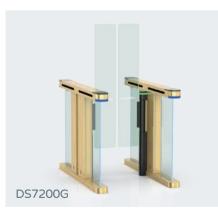

#### Model No. DS7200G

Material: steel + stoving varnish + acrylic glass Size: 1200 \* 120 \* 1020mm Net weight: 80kg/pcs Pass rate: 45 person/min Arm height: 900-1800mm Pass width: 600-900mm

Suitable for both indoor and outdoor environments (with shelter)