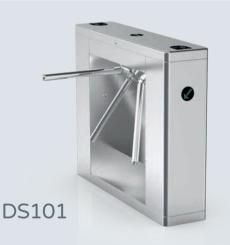

## **Tripod Turnstile**

Long-life performance, high operation dependability and fast response. The whole system runs smoothly, low noise, no mechanical impact.

Material: 304 stainless steel Size: 1600 \* 150 \* 980mm Net weight: 75kg/pcs Pass rate: 35 person/min Pass width: 550mm LED indicator: Yes

Material: 304 stainless steel Size: 1200 \* 180 \* 980mm Net weight: 50kg/pcs Pass rate: 35 person/min Pass width: 550mm LED indicator: Yes

Material: 304 stainless steel Size: 1400 \* 280 \* 1000mm Net weight: 60kg/pcs Pass rate: 35 person/min Pass width: 550mm LED indicator: Yes