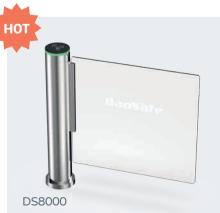

### Model No. DS7000

- Speed gate DS7000 is designed in a super-fast, slim and artistic style to provide access control at place with elegant requirement, like business center, hotel and hall.
- The arm height is reach to 1800mm and the system is with high open and close rate(0.2) and 35 persons/min throughtput.

Material: 304 stainless steel + acrylic glass Size: 1683 \* 132 \* 1000mm Net weight: 75kg/pcs Pass rate: 35 person/min Arm height: 900-1800mm Pass width: 600-1200mm (one passage)