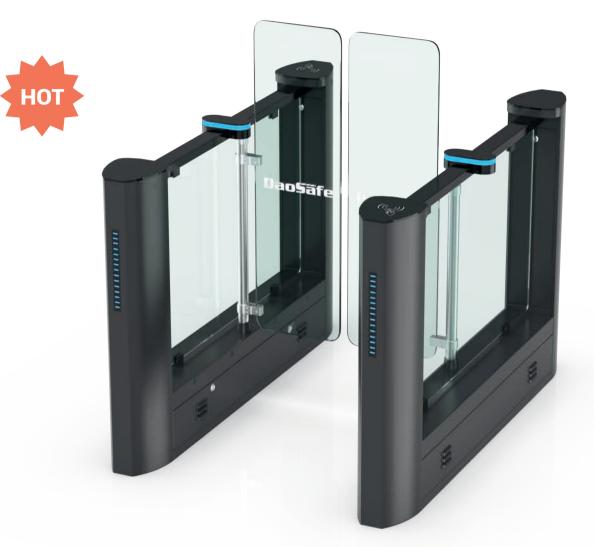

#### Quantum Tripod Turnstile

Warranty

3 Years

Make quality turnstile, and make you secure.

### Quantum Tripod Turnstile

It is cost-effective, exquisite and beauty, only one person can pass at one time, highest security to prevent the illegal trailing.

stoving varnish + tempered gla Size: 1400 \* 120 \* 978mm Net weight: 65kg/pcs Pass rate: 35 person/min Pass width: 550mm