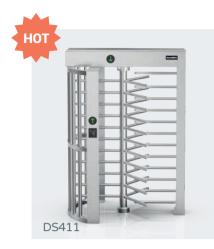

#### Model No. DS411

Full height turnstile DS411 is designed to provide entry access control solutions in places that need high security, such as prison, stadium and construction site.

Material: 304 stainless steel Size: 1460 \* 1250 \* 2300mm Net weight: 200kg/pcs Passage width: 650mm Pass rate: 30 person/min Working environment: indoor/outdoor