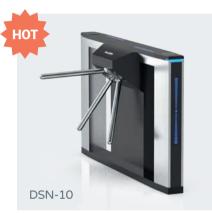

## **Tripod Turnstile**

Long-life performance, high operation dependability and fast response. The whole system runs smoothly, low noise, no mechanical impact.

Material: 304 stainless steel Size: 1600 \* 150 \* 980mm Net weight: 75kg/pcs Pass rate: 35 person/min Pass width: 550mm LED indicator: Yes