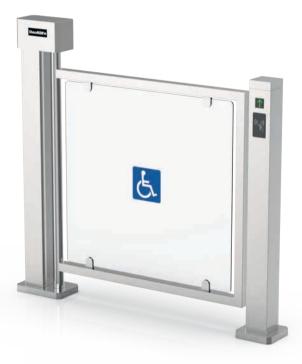

## Full Height Turnstile (with wide lane)

It supports 900mm for bicycle/wheelchair access, and supports 660mm standard gate for pedestrian access, which provides a high safety and convenient access solution.

#### Model No. DS408 (wheelchair)

Turnstile with wheelchair gate for pedestrian and handicapped access.

Material: 304 stainless steel Size: 2450 \* 1260 \* 2300mm Net weight: 380kg/pcs Pass rate: 30 person/min Pass width: 2 lanes, 660mm/lane for pedestrian, 900mm/lane for wheelchair LED indicator: yes