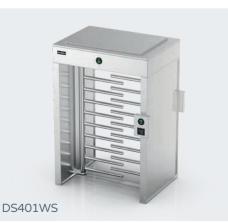

## Full Height Turnstile

Full height turnstile is the highest security kind of turnstile, which can make stricter force control than other type.

#### Model No. DS411

Full height turnstile DS411 is designed to provide entry access control solutions in places that need high security, such as prison, stadium and construction site.

Material: 304 stainless steel Size: 1460 \* 1250 \* 2300mm Net weight: 200kg/pcs Passage width: 650mm Pass rate: 30 person/min Working environment: indoor/outdoor