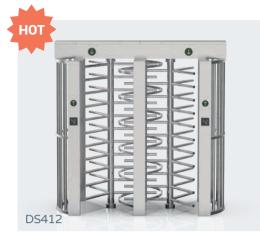

### Model No. DS412

- Full Height turnstile DS412 is the secure turnkey solutions for events that have high-security request, industrial enterprises, stadium, football field, for instance.
- It is long-lasting durable, strong and robust for indoor and outdoor used, as all material is rigid, anti-rust and waterproof full brushed stainless steel.

Material: 304 stainless steel Size: 2200 \* 1250 \* 2300mm Net weight: 350kg/pcs Pass rate: 30 person/min (one lane) Pass width: 2 lanes, 675mm/lane