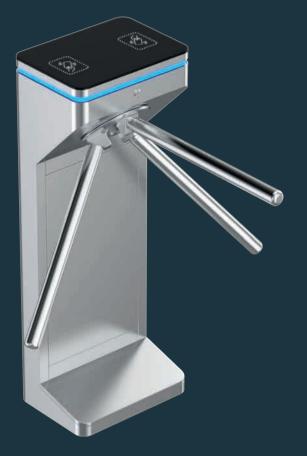

### Model No. DSN-50

Tripod turnstile is the simple type, with the lowest price in all type turnstiles. The turnstile is usually used in sites that pedestrian flow rate is relative small.

### Super- elegant and European stylish turnstiles

The most obvious feature is the slim and delicate design (360\*260\*980mm) to save space occupation. Exquisite and beauty is the most attractive feature in the first look.

The tempered glass top cover and swiping card panel is incorporated into the traditional stainless steel design. The combination of tradition and modern art will definitely brighten up our vision and bring an unexpected surprise. Material: 304 stainless steel + black tempered glass Size: 360 \* 260 \* 980mm Net weight: 35kg/pcs Pass rate: 35 person/min Pass width: 550mm LED indicator: yes