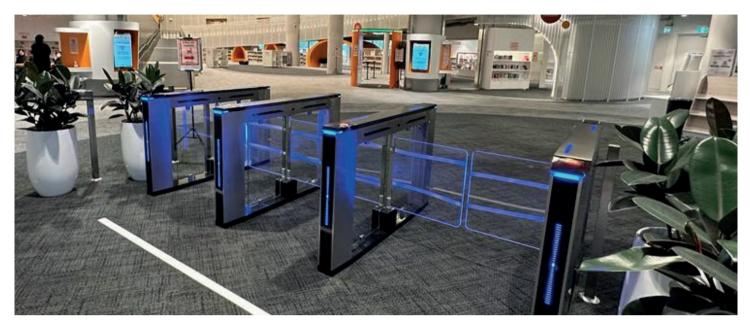

ch is robust, rigid, anti-rust and durable, usually work with full height turnstile gates.

DSSP6002 series are suitable for both indoor and outdoor applications.

Easily floor mount.

## **Cooperation Partner**

- Daosafe security products exported to 123 countries worldwide. Warmly welcome customer to visit Daosafe sample room and workshop, which is an extremely important way for us to learn more about customer requierments, sources of satisfaction and dissatisfaction and market development, to continuously promote improving product quality and innovation.
- We Daosafe are hoping to use our good quality products, competitive price, and professional services to make you successful. And we sincerely wish to build our long term business relationship together.



























































# DaoSáfe

Email: sales@daosafe.eu Web: www.daosafe.eu