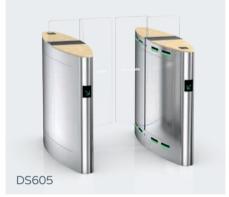

#### Model No. DS605

Material: 304 stainless steel + acrylic glass Size: 1400 \* 350 \* 1000mm Net weight: 90kg/pcs Pass rate: 35 person/min Arm height: 1400-1800mm Pass width: 550-900mm

Si ei

Suitable for both indoor and outdoor environments (with shelter)