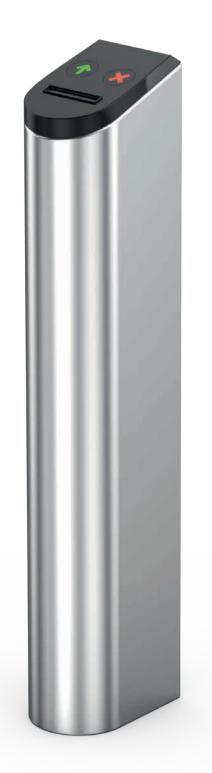

## Wristband Collector

It is an access control machine to swallow wristband as a tand-alone unit or integrates with turnstiles to use together

#### Model No. DSSP6001E

When the machine collects the wristband, the connective gates will open automatically. If insert invalid wristband, the machine will return it at the bottom of window after verified.

Material: steel, white and black stoving varnish Size: 220 \* 150 \* 1000mm Net weight: 25kg/pcs Working environment: indoor LED indicator: yes