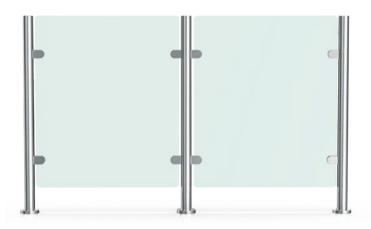

## Railings

DSSP6002 series railings is designed to enclose open space that needs to be secured completing your passageway.

### DSSP6002G

#### DSSP6002S

DSSP6002H

The system can well match with various models of Daosafe turnstiles and speed gates.

DSSP6002G and DSSP6002S are available in glass or stainless steel materials.

The frame of DSSP6002H is made of brushed stainless steel which is robust, rigid, anti-rust and durable, usually work with full height turnstile gates.

DSSP6002 series are suitable for both indoor and outdoor applications.

Easily floor mount.