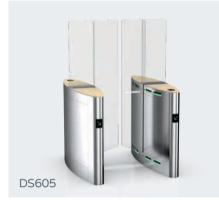

#### Model No. DS605

Material: 304 stainless steel + acrylic glass Size: 1400 \* 350 \* 1000mm Net weight: 90kg/pcs Pass rate: 35 person/min Arm height: 1400-1800mm Pass width: 550-900mm

Si ei

Suitable for both indoor and outdoor environments (with shelter)