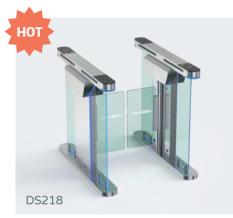

### Model No. DS218

- DS218 Optical swing turnstile with 120mm cabinet is an elegant and slim solution for access control. The white tempered glass side panels with dazzling LED light which are more attractive and impressive, easily to catch pedestrian's eyes and enhance the artistry of the sites.
- Waterproof: IP65 level, no afraid of water or rain. It is ideal for both indoor and outdoor settings. The black tempered glass on the card panel which are firm and solid, not easy to be scratched.

Material: 304 stainless steel + acrylic glass Size: 1200 \* 120 \* 1020mm Net weight: 70kg/pcs Pass rate: 40 person/min Pass width: 600-900mm (one passage)

The advantage of swing turnstile is that the passage width can reach to 600mm-1200mm, which is suitable for handicapped person or pedestrians with luggage. The turnstile is usually used in high-grade occasion.