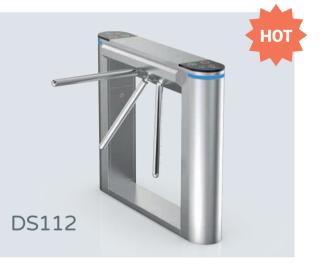

## **Tripod Turnstile**

Long-life performance, high operation dependability and fast response. The whole system runs smoothly, low noise, no mechanical impact.

Material: 304 stainless steel Size: 1200 \* 280 \* 1000mm Net weight: 55kg/pcs Pass rate: 35 person/min Pass width: 550mm LED indicator: Yes

Material: 304 stainless steel Size: 1200 \* 280 \* 1000mm Net weight: 55kg/pcs Pass rate: 35 person/min Pass width: 550mm LED indicator: Yes

Material: 304 stainless steel Size: 1200 \* 280 \* 1000mm Net weight: 50kg/pcs Pass rate: 35 person/min Pass width: 550mm LED indicator: Yes