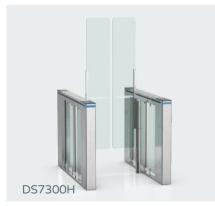

### Model No. DS7000

- Speed gate DS7000 is designed in a super-fast, slim and artistic style to provide access control at place with elegant requirement, like business center, hotel and hall.
- The arm height is reach to 1800mm and the system is with high open and close rate(0.2) and 35 persons/min throughtput.

Material: 304 stainless steel + acrylic glass Size: 1683 \* 132 \* 1000mm Net weight: 75kg/pcs Pass rate: 35 person/min Arm height: 900-1800mm Pass width: 600-1200mm (one passage)